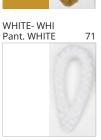

### **POMA SUSPENSION**

COLOR FINISH CHART

| PROJECT  |
|----------|
| TYPE     |
| NOTES    |
| QUANTITY |
| DATE     |

| Beige - BEI      | Black - BLK | Blue - BLU    | Cognac - COG | Dark Green - DGN | Gray - GRY  |
|------------------|-------------|---------------|--------------|------------------|-------------|
| Maroon - MRN     | Mocha - MOC | Mustard - MUS | Olive - OLV  | Silver - SIL     | Stone - STN |
| Terracotta - TER | White - WHI |               |              |                  |             |

**Digital:** Not all screens are calibrated the same, and therefore, colors will appear differently between screens. **Physical:** When texture is involved, there will be variations in color, character and tone within a product series and between product families.