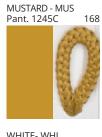

### **POMA SUSPENSION**

COLOR FINISH CHART

| PROJECT  |
|----------|
| TYPE     |
| NOTES    |
| QUANTITY |
| DATE     |

| Beige - BEI      | Black - BLK | Blue - BLU    | Cognac - COG | Dark Green - DGN | Gray - GRY  |
|------------------|-------------|---------------|--------------|------------------|-------------|
| Maroon - MRN     | Mocha - MOC | Mustard - MUS | Olive - OLV  | Silver - SIL     | Stone - STN |
| Terracotta - TER | White - WHI |               |              |                  |             |

**Digital:** Not all screens are calibrated the same, and therefore, colors will appear differently between screens. **Physical:** When texture is involved, there will be variations in color, character and tone within a product series and between product families.