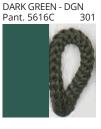

### **POMA SUSPENSION**

COLOR FINISH CHART

| PROJECT  |
|----------|
| TYPE     |
| NOTES    |
| QUANTITY |
| DATE     |

| Beige - BEI      | Black - BLK | Blue - BLU    | Cognac - COG | Dark Green - DGN | Gray - GRY  |
|------------------|-------------|---------------|--------------|------------------|-------------|
| Maroon - MRN     | Mocha - MOC | Mustard - MUS | Olive - OLV  | Silver - SIL     | Stone - STN |
| Terracotta - TER | White - WHI |               |              |                  |             |

**Digital:** Not all screens are calibrated the same, and therefore, colors will appear differently between screens. **Physical:** When texture is involved, there will be variations in color, character and tone within a product series and between product families.