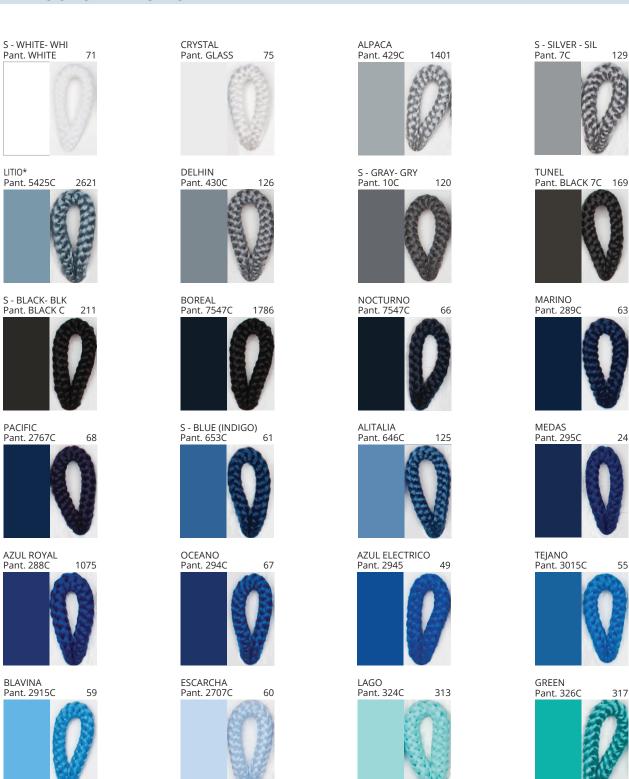

### **POMA SUSPENSION**

COLOR FINISH CHART

| PROJECT  |
|----------|
| TYPE     |
| NOTES    |
| QUANTITY |
| DATE     |

| Beige - BEI      | Black - BLK | Blue - BLU    | Cognac - COG | Dark Green - DGN | Gray - GRY  |
|------------------|-------------|---------------|--------------|------------------|-------------|
| Maroon - MRN     | Mocha - MOC | Mustard - MUS | Olive - OLV  | Silver - SIL     | Stone - STN |
| Terracotta - TER | White - WHI |               |              |                  |             |

**Digital:** Not all screens are calibrated the same, and therefore, colors will appear differently between screens. **Physical:** When texture is involved, there will be variations in color, character and tone within a product series and between product families.