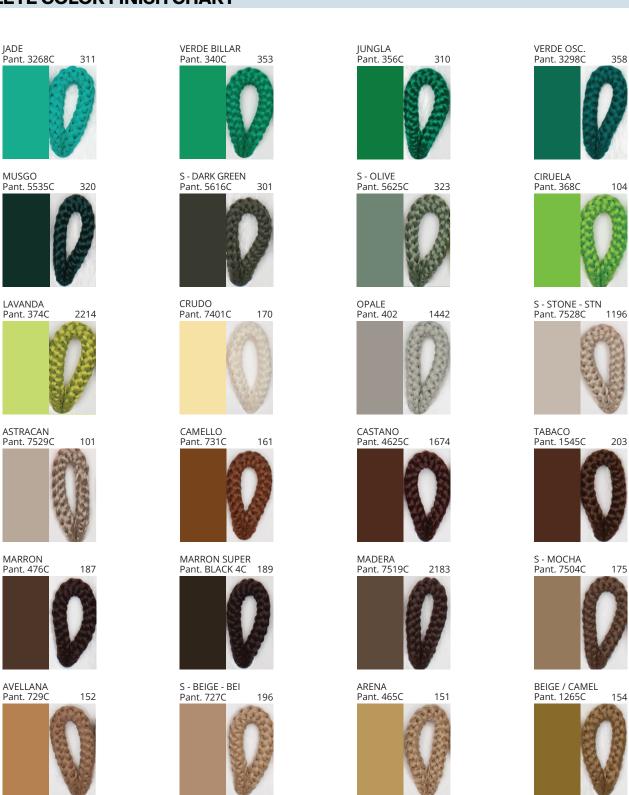

### **POMA SUSPENSION**

COLOR FINISH CHART

| PROJECT  |
|----------|
| TYPE     |
| NOTES    |
| QUANTITY |
| DATE     |

| Beige - BEI      | Black - BLK | Blue - BLU    | Cognac - COG | Dark Green - DGN | Gray - GRY  |
|------------------|-------------|---------------|--------------|------------------|-------------|
| Maroon - MRN     | Mocha - MOC | Mustard - MUS | Olive - OLV  | Silver - SIL     | Stone - STN |
| Terracotta - TER | White - WHI |               |              |                  |             |

**Digital:** Not all screens are calibrated the same, and therefore, colors will appear differently between screens. **Physical:** When texture is involved, there will be variations in color, character and tone within a product series and between product families.