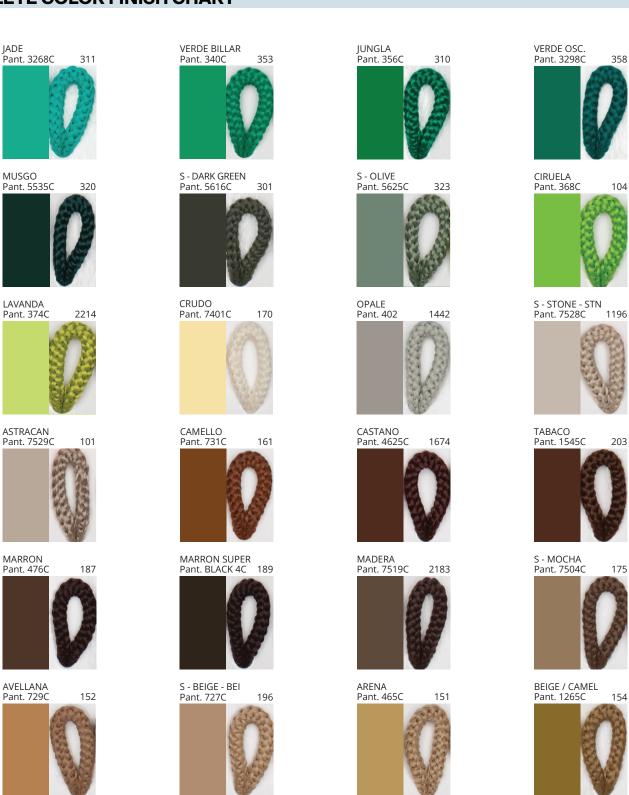

### **POMA**

PROJECT
TYPE
NOTES
QUANTITY
DATE

| Beige - BEI      | Black - BLK | Blue - BLU    | Cognac - COG | Dark Green - DGN | Gray - GRY  |
|------------------|-------------|---------------|--------------|------------------|-------------|
| Maroon - MRN     | Mocha - MOC | Mustard - MUS | Olive - OLV  | Silver - SIL     | Stone - STN |
| Terracotta - TER | White - WHI |               |              |                  |             |

**Digital:** Not all screens are calibrated the same, and therefore, colors will appear differently between screens. **Physical:** When texture is involved, there will be variations in color, character and tone within a product series and between product families.