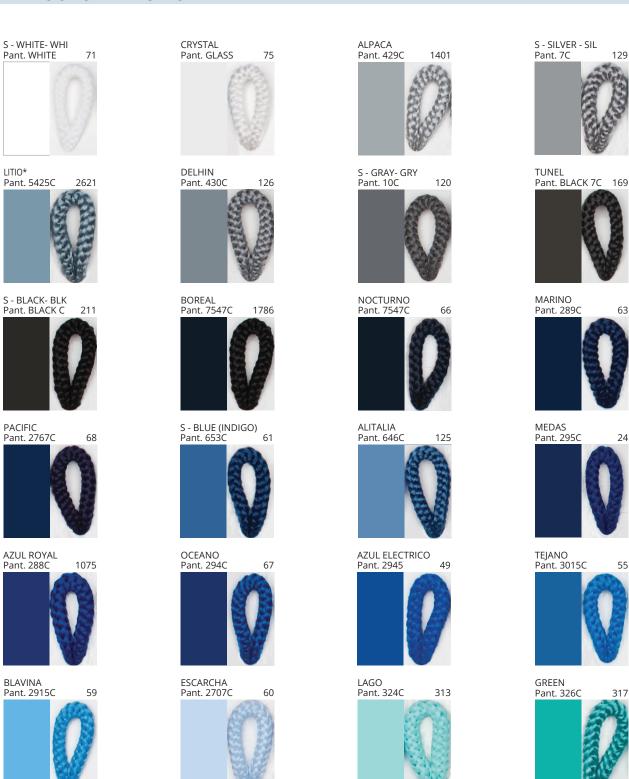

### **POMA**

PROJECT
TYPE
NOTES
QUANTITY
DATE

| Beige - BEI      | Black - BLK | Blue - BLU    | Cognac - COG | Dark Green - DGN | Gray - GRY  |
|------------------|-------------|---------------|--------------|------------------|-------------|
| Maroon - MRN     | Mocha - MOC | Mustard - MUS | Olive - OLV  | Silver - SIL     | Stone - STN |
| Terracotta - TER | White - WHI |               |              |                  |             |

**Digital:** Not all screens are calibrated the same, and therefore, colors will appear differently between screens. **Physical:** When texture is involved, there will be variations in color, character and tone within a product series and between product families.