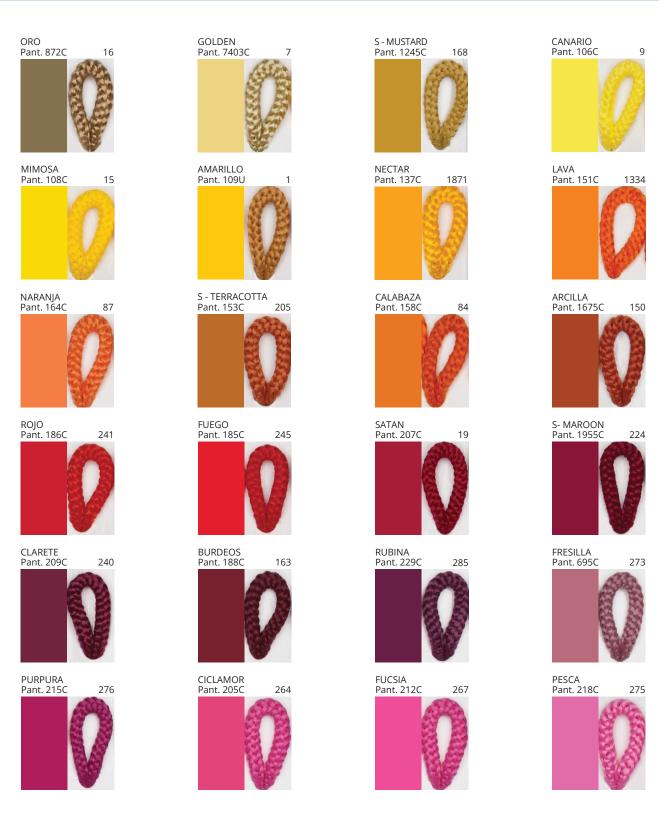

### **POMA PORTABLE**

COLOR FINISH CHART

| PROJECT  |
|----------|
| TYPE     |
| NOTES    |
| QUANTITY |
| DATE     |

| Beige - BEI      | Black - BLK | Blue - BLU    | Cognac - COG | Dark Green - DGN | Gray - GRY  |
|------------------|-------------|---------------|--------------|------------------|-------------|
| Maroon - MRN     | Mocha - MOC | Mustard - MUS | Olive - OLV  | Silver - SIL     | Stone - STN |
| Terracotta - TER | White - WHI |               |              |                  |             |

Digital: Not all screens are calibrated the same, and therefore, colors will appear differently between screens.

Physical: When texture is involved, there will be variations in color, character and tone within a product series and between product families.