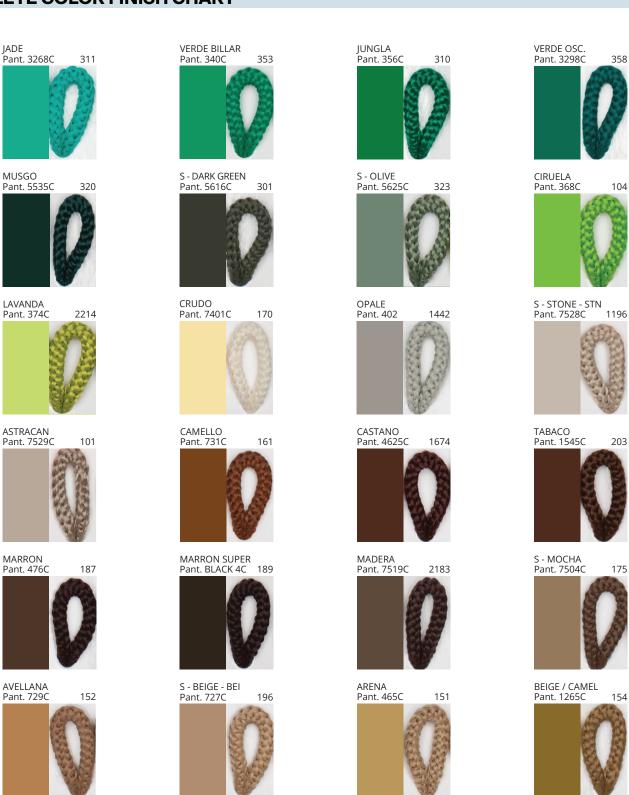

### **POMA PORTABLE**

COLOR FINISH CHART

| PROJECT  |
|----------|
| TYPE     |
| NOTES    |
| QUANTITY |
| DATE     |

| Beige - BEI      | Black - BLK | Blue - BLU    | Cognac - COG | Dark Green - DGN | Gray - GRY  |
|------------------|-------------|---------------|--------------|------------------|-------------|
| Maroon - MRN     | Mocha - MOC | Mustard - MUS | Olive - OLV  | Silver - SIL     | Stone - STN |
| Terracotta - TER | White - WHI |               |              |                  |             |