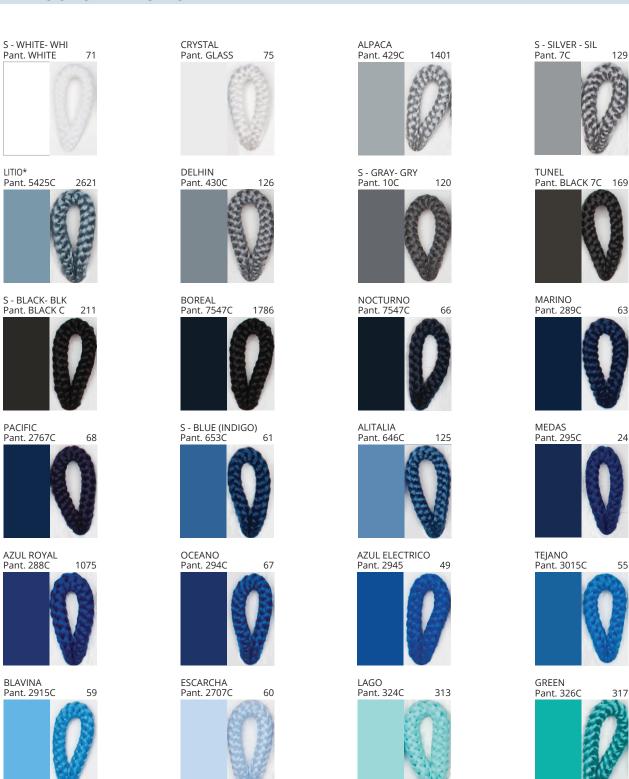

### **POMA PORTABLE**

COLOR FINISH CHART

| PROJECT  |
|----------|
| TYPE     |
| NOTES    |
| QUANTITY |
| DATE     |

| Beige - BEI      | Black - BLK | Blue - BLU    | Cognac - COG | Dark Green - DGN | Gray - GRY  |
|------------------|-------------|---------------|--------------|------------------|-------------|
| Maroon - MRN     | Mocha - MOC | Mustard - MUS | Olive - OLV  | Silver - SIL     | Stone - STN |
| Terracotta - TER | White - WHI |               |              |                  |             |