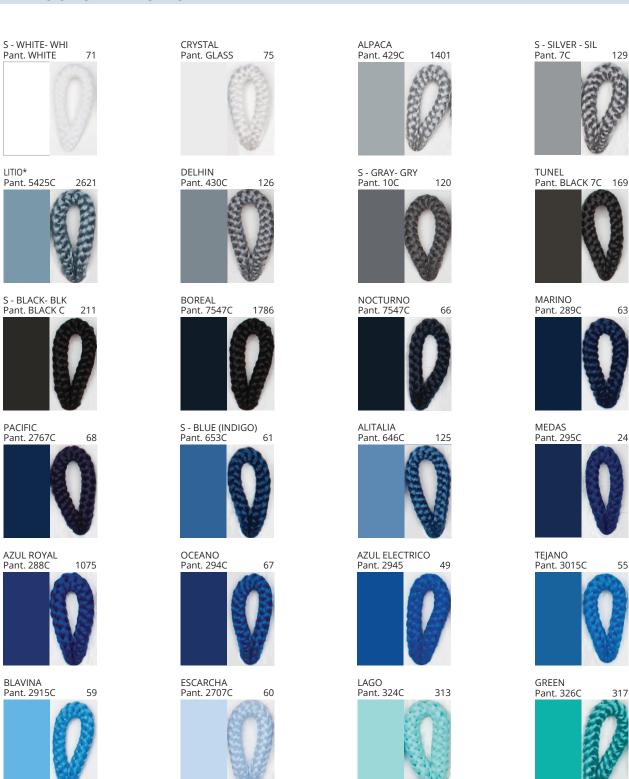

### **POMA**

PROJECT
TYPE
NOTES
QUANTITY
DATE

| Beige - BEI      | Black - BLK | Blue - BLU    | Cognac - COG | Dark Green - DGN | Gray - GRY  |
|------------------|-------------|---------------|--------------|------------------|-------------|
| Maroon - MRN     | Mocha - MOC | Mustard - MUS | Olive - OLV  | Silver - SIL     | Stone - STN |
| Terracotta - TER | White - WHI |               |              |                  |             |

Digital: Not all screens are calibrated the same, and therefore, colors will appear differently between screens.

Physical: When texture is involved, there will be variations in color, character and tone within a product series and between product families.