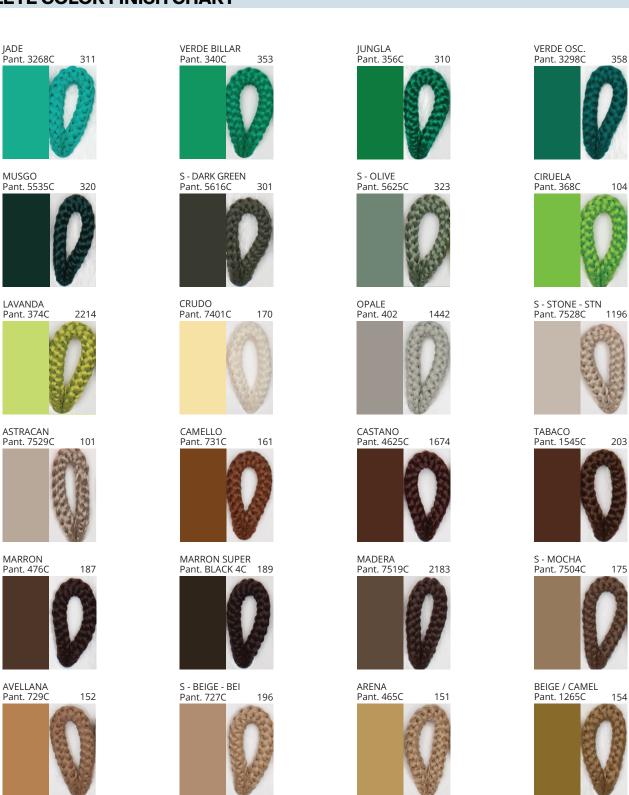

### **POMA**

PROJECT
TYPE
NOTES
QUANTITY
DATE

| Beige - BEI      | Black - BLK | Blue - BLU    | Cognac - COG | Dark Green - DGN | Gray - GRY  |
|------------------|-------------|---------------|--------------|------------------|-------------|
| Maroon - MRN     | Mocha - MOC | Mustard - MUS | Olive - OLV  | Silver - SIL     | Stone - STN |
| Terracotta - TER | White - WHI |               |              |                  |             |

Digital: Not all screens are calibrated the same, and therefore, colors will appear differently between screens.

Physical: When texture is involved, there will be variations in color, character and tone within a product series and between product families.