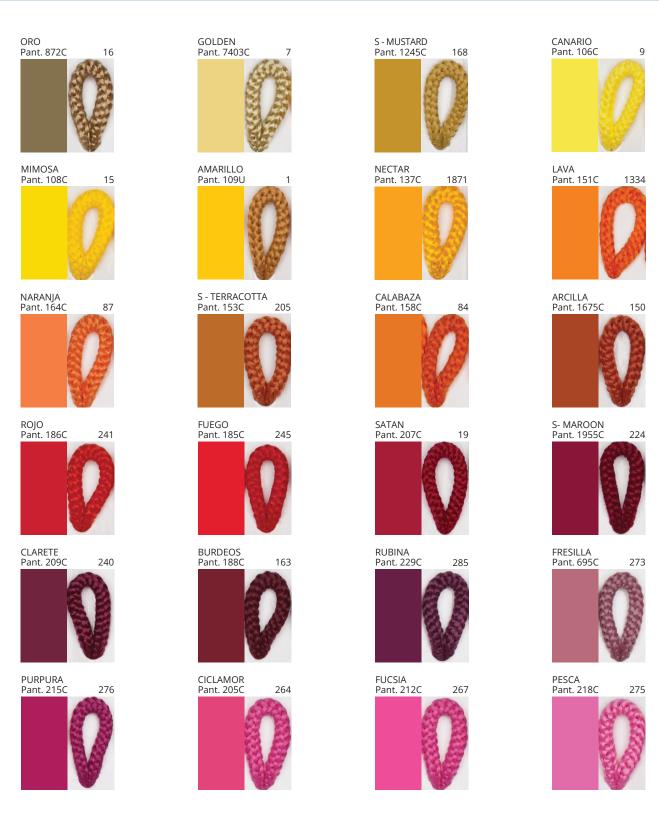

### **POMA**

PROJECT
TYPE
NOTES
QUANTITY
DATE

| Beige - BEI      | Black - BLK | Blue - BLU    | Cognac - COG | Dark Green - DGN | Gray - GRY  |
|------------------|-------------|---------------|--------------|------------------|-------------|
| Maroon - MRN     | Mocha - MOC | Mustard - MUS | Olive - OLV  | Silver - SIL     | Stone - STN |
| Terracotta - TER | White - WHI |               |              |                  |             |

Digital: Not all screens are calibrated the same, and therefore, colors will appear differently between screens.

Physical: When texture is involved, there will be variations in color, character and tone within a product series and between product families.