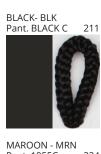

### **POMA SUSPENSION**

COLOR FINISH CHART

| PROJECT  |  |
|----------|--|
| TYPE     |  |
| NOTES    |  |
| QUANTITY |  |
| DATE     |  |

| Beige - BEI      | Black - BLK | Blue - BLU    | Cognac - COG | Dark Green - DGN | Gray - GRY  |
|------------------|-------------|---------------|--------------|------------------|-------------|
| Maroon - MRN     | Mocha - MOC | Mustard - MUS | Olive - OLV  | Silver - SIL     | Stone - STN |
| Terracotta - TER | White - WHI |               |              |                  |             |