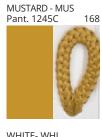

### **POMA SUSPENSION**

COLOR FINISH CHART

| PROJECT  |  |
|----------|--|
| TYPE     |  |
| NOTES    |  |
| QUANTITY |  |
| DATE     |  |

| Beige - BEI      | Black - BLK | Blue - BLU    | Cognac - COG | Dark Green - DGN | Gray - GRY  |
|------------------|-------------|---------------|--------------|------------------|-------------|
| Maroon - MRN     | Mocha - MOC | Mustard - MUS | Olive - OLV  | Silver - SIL     | Stone - STN |
| Terracotta - TER | White - WHI |               |              |                  |             |