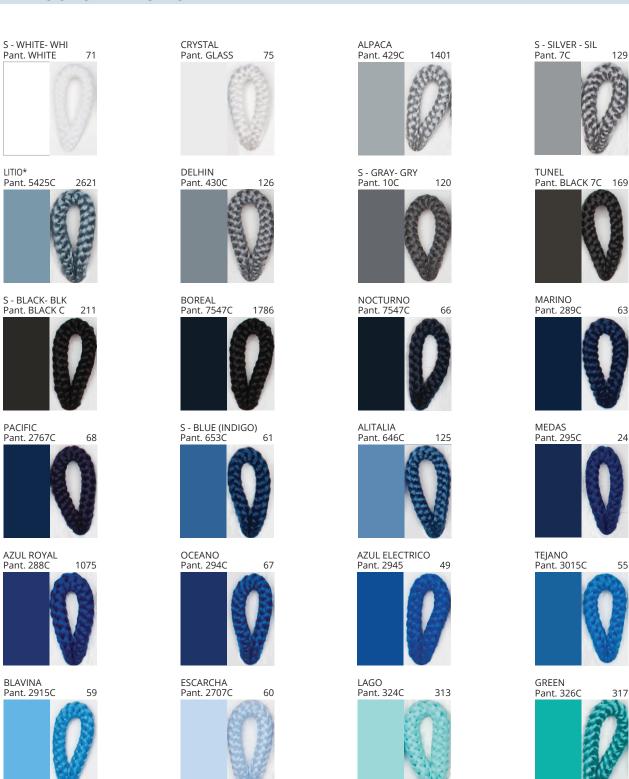

### **POMA SUSPENSION**

COLOR FINISH CHART

| PROJECT  |  |
|----------|--|
| TYPE     |  |
| NOTES    |  |
| QUANTITY |  |
| DATE     |  |

| Beige - BEI      | Black - BLK | Blue - BLU    | Cognac - COG | Dark Green - DGN | Gray - GRY  |
|------------------|-------------|---------------|--------------|------------------|-------------|
| Maroon - MRN     | Mocha - MOC | Mustard - MUS | Olive - OLV  | Silver - SIL     | Stone - STN |
| Terracotta - TER | White - WHI |               |              |                  |             |