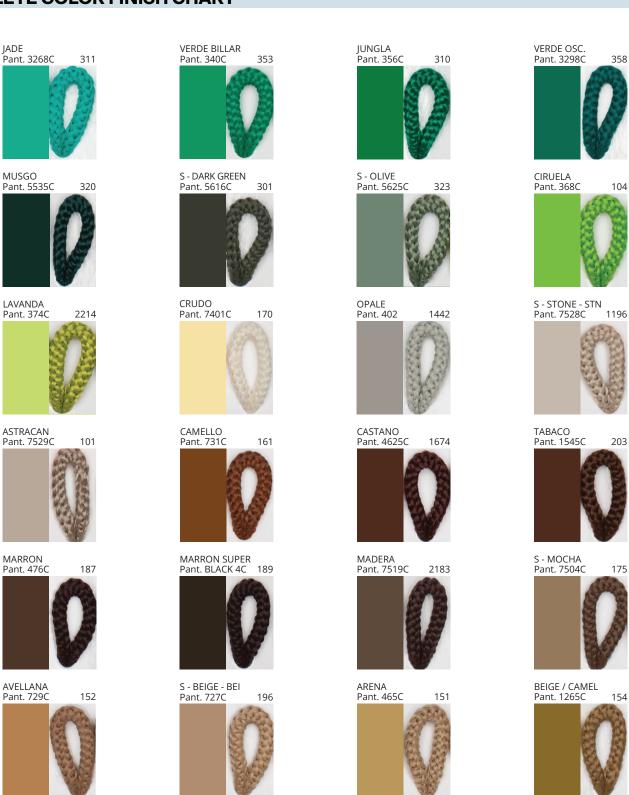

### **POMA SUSPENSION**

COLOR FINISH CHART

| PROJECT  |  |
|----------|--|
| TYPE     |  |
| NOTES    |  |
| QUANTITY |  |
| DATE     |  |

| Beige - BEI      | Black - BLK | Blue - BLU    | Cognac - COG | Dark Green - DGN | Gray - GRY  |
|------------------|-------------|---------------|--------------|------------------|-------------|
| Maroon - MRN     | Mocha - MOC | Mustard - MUS | Olive - OLV  | Silver - SIL     | Stone - STN |
| Terracotta - TER | White - WHI |               |              |                  |             |