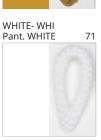

### **POMA SUSPENSION**

COLOR FINISH CHART

| PROJECT  |  |
|----------|--|
| TYPE     |  |
| NOTES    |  |
| QUANTITY |  |
| DATE     |  |

| Beige - BEI      | Black - BLK | Blue - BLU    | Cognac - COG | Dark Green - DGN | Gray - GRY  |
|------------------|-------------|---------------|--------------|------------------|-------------|
| Maroon - MRN     | Mocha - MOC | Mustard - MUS | Olive - OLV  | Silver - SIL     | Stone - STN |
| Terracotta - TER | White - WHI |               |              |                  |             |