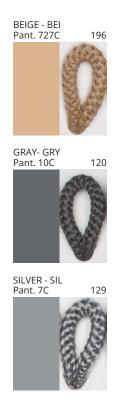

### **POMA SUSPENSION**

COLOR FINISH CHART

| PROJECT  |  |
|----------|--|
| TYPE     |  |
| NOTES    |  |
| QUANTITY |  |
| DATE     |  |

| Beige - BEI      | Black - BLK | Blue - BLU    | Cognac - COG | Dark Green - DGN | Gray - GRY  |
|------------------|-------------|---------------|--------------|------------------|-------------|
| Maroon - MRN     | Mocha - MOC | Mustard - MUS | Olive - OLV  | Silver - SIL     | Stone - STN |
| Terracotta - TER | White - WHI |               |              |                  |             |