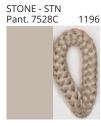

### **POMA SUSPENSION**

COLOR FINISH CHART

| PROJECT  |  |
|----------|--|
| TYPE     |  |
| NOTES    |  |
| QUANTITY |  |
| DATE     |  |

| Beige - BEI      | Black - BLK | Blue - BLU    | Cognac - COG | Dark Green - DGN | Gray - GRY  |
|------------------|-------------|---------------|--------------|------------------|-------------|
| Maroon - MRN     | Mocha - MOC | Mustard - MUS | Olive - OLV  | Silver - SIL     | Stone - STN |
| Terracotta - TER | White - WHI |               |              |                  |             |