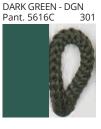

### **POMA SUSPENSION**

COLOR FINISH CHART

| PROJECT  |  |
|----------|--|
| TYPE     |  |
| NOTES    |  |
| QUANTITY |  |
| DATE     |  |

| Beige - BEI      | Black - BLK | Blue - BLU    | Cognac - COG | Dark Green - DGN | Gray - GRY  |
|------------------|-------------|---------------|--------------|------------------|-------------|
| Maroon - MRN     | Mocha - MOC | Mustard - MUS | Olive - OLV  | Silver - SIL     | Stone - STN |
| Terracotta - TER | White - WHI |               |              |                  |             |