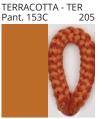

### **POMA SUSPENSION**

COLOR FINISH CHART

| PROJECT  |
|----------|
| ТҮРЕ     |
| NOTES    |
| QUANTITY |
| DATE     |

| Beige - BEI      | Black - BLK | Blue - BLU    | Cognac - COG | Dark Green - DGN | Gray - GRY  |
|------------------|-------------|---------------|--------------|------------------|-------------|
| Maroon - MRN     | Mocha - MOC | Mustard - MUS | Olive - OLV  | Silver - SIL     | Stone - STN |
| Terracotta - TER | White - WHI |               |              |                  |             |