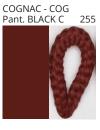

### **POMA SUSPENSION**

COLOR FINISH CHART

| PROJECT  |
|----------|
| ТҮРЕ     |
| NOTES    |
| QUANTITY |
| DATE     |

| Beige - BEI      | Black - BLK | Blue - BLU    | Cognac - COG | Dark Green - DGN | Gray - GRY  |
|------------------|-------------|---------------|--------------|------------------|-------------|
| Maroon - MRN     | Mocha - MOC | Mustard - MUS | Olive - OLV  | Silver - SIL     | Stone - STN |
| Terracotta - TER | White - WHI |               |              |                  |             |