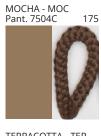

### **POMA SUSPENSION**

COLOR FINISH CHART

| PROJECT  |
|----------|
| ТҮРЕ     |
| NOTES    |
| QUANTITY |
| DATE     |

| Beige - BEI      | Black - BLK | Blue - BLU    | Cognac - COG | Dark Green - DGN | Gray - GRY  |
|------------------|-------------|---------------|--------------|------------------|-------------|
| Maroon - MRN     | Mocha - MOC | Mustard - MUS | Olive - OLV  | Silver - SIL     | Stone - STN |
| Terracotta - TER | White - WHI |               |              |                  |             |