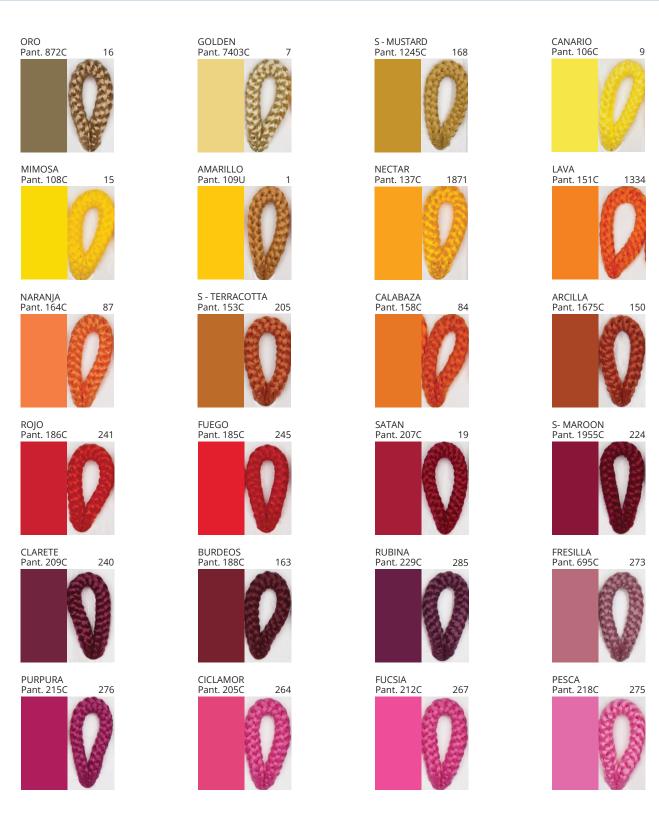

### **POMA SUSPENSION**

COLOR FINISH CHART

| PROJECT  |
|----------|
| ТҮРЕ     |
| NOTES    |
| QUANTITY |
| DATE     |

| Beige - BEI      | Black - BLK | Blue - BLU    | Cognac - COG | Dark Green - DGN | Gray - GRY  |
|------------------|-------------|---------------|--------------|------------------|-------------|
| Maroon - MRN     | Mocha - MOC | Mustard - MUS | Olive - OLV  | Silver - SIL     | Stone - STN |
| Terracotta - TER | White - WHI |               |              |                  |             |

**Digital:** Not all screens are calibrated the same, and therefore, colors will appear differently between screens. **Physical:** When texture is involved, there will be variations in color, character and tone within a product series and between product families.