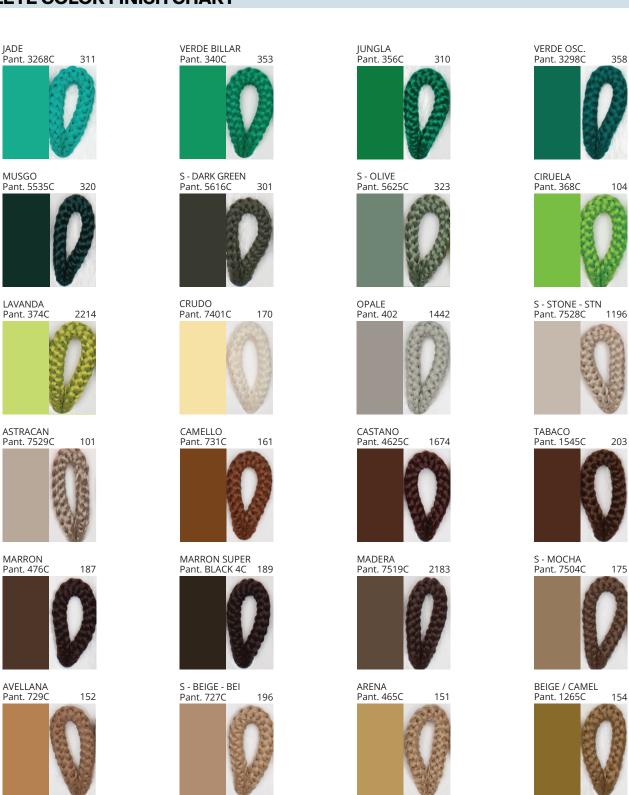

### **POMA SUSPENSION**

COLOR FINISH CHART

| PROJECT  |
|----------|
| ТҮРЕ     |
| NOTES    |
| QUANTITY |
| DATE     |

| Beige - BEI      | Black - BLK | Blue - BLU    | Cognac - COG | Dark Green - DGN | Gray - GRY  |
|------------------|-------------|---------------|--------------|------------------|-------------|
| Maroon - MRN     | Mocha - MOC | Mustard - MUS | Olive - OLV  | Silver - SIL     | Stone - STN |
| Terracotta - TER | White - WHI |               |              |                  |             |

**Digital:** Not all screens are calibrated the same, and therefore, colors will appear differently between screens. **Physical:** When texture is involved, there will be variations in color, character and tone within a product series and between product families.