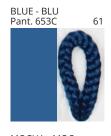

### **POMA SUSPENSION**

COLOR FINISH CHART

| PROJECT  |
|----------|
| ТҮРЕ     |
| NOTES    |
| QUANTITY |
| DATE     |

| Beige - BEI      | Black - BLK | Blue - BLU    | Cognac - COG | Dark Green - DGN | Gray - GRY  |
|------------------|-------------|---------------|--------------|------------------|-------------|
| Maroon - MRN     | Mocha - MOC | Mustard - MUS | Olive - OLV  | Silver - SIL     | Stone - STN |
| Terracotta - TER | White - WHI |               |              |                  |             |