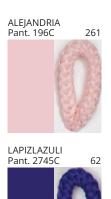

### **POMA SUSPENSION**

COLOR FINISH CHART

| PROJECT  |
|----------|
| ТҮРЕ     |
| NOTES    |
| QUANTITY |
| DATE     |

| Beige - BEI      | Black - BLK | Blue - BLU    | Cognac - COG | Dark Green - DGN | Gray - GRY  |
|------------------|-------------|---------------|--------------|------------------|-------------|
| Maroon - MRN     | Mocha - MOC | Mustard - MUS | Olive - OLV  | Silver - SIL     | Stone - STN |
| Terracotta - TER | White - WHI |               |              |                  |             |

**Digital:** Not all screens are calibrated the same, and therefore, colors will appear differently between screens. **Physical:** When texture is involved, there will be variations in color, character and tone within a product series and between product families.