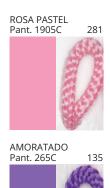

### **POMA SUSPENSION**

COLOR FINISH CHART

| PROJECT  |
|----------|
| ТҮРЕ     |
| NOTES    |
| QUANTITY |
| DATE     |

| Beige - BEI      | Black - BLK | Blue - BLU    | Cognac - COG | Dark Green - DGN | Gray - GRY  |
|------------------|-------------|---------------|--------------|------------------|-------------|
| Maroon - MRN     | Mocha - MOC | Mustard - MUS | Olive - OLV  | Silver - SIL     | Stone - STN |
| Terracotta - TER | White - WHI |               |              |                  |             |

**Digital:** Not all screens are calibrated the same, and therefore, colors will appear differently between screens. **Physical:** When texture is involved, there will be variations in color, character and tone within a product series and between product families.