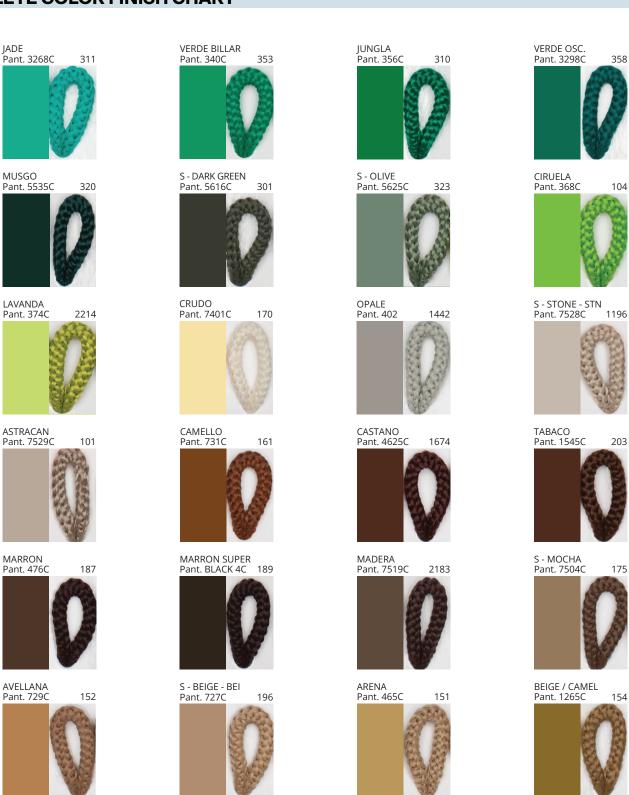

### **POMA SUSPENSION**

COLOR FINISH CHART

| PROJECT  |  |
|----------|--|
| TYPE     |  |
| NOTES    |  |
| QUANTITY |  |
| DATE     |  |

| Beige - BEI      | Black - BLK | Blue - BLU    | Cognac - COG | Dark Green - DGN | Gray - GRY  |
|------------------|-------------|---------------|--------------|------------------|-------------|
| Maroon - MRN     | Mocha - MOC | Mustard - MUS | Olive - OLV  | Silver - SIL     | Stone - STN |
| Terracotta - TER | White - WHI |               |              |                  |             |

Digital: Not all screens are calibrated the same, and therefore, colors will appear differently between screens.

Physical: When texture is involved, there will be variations in color, character and tone within a product series and between product families.