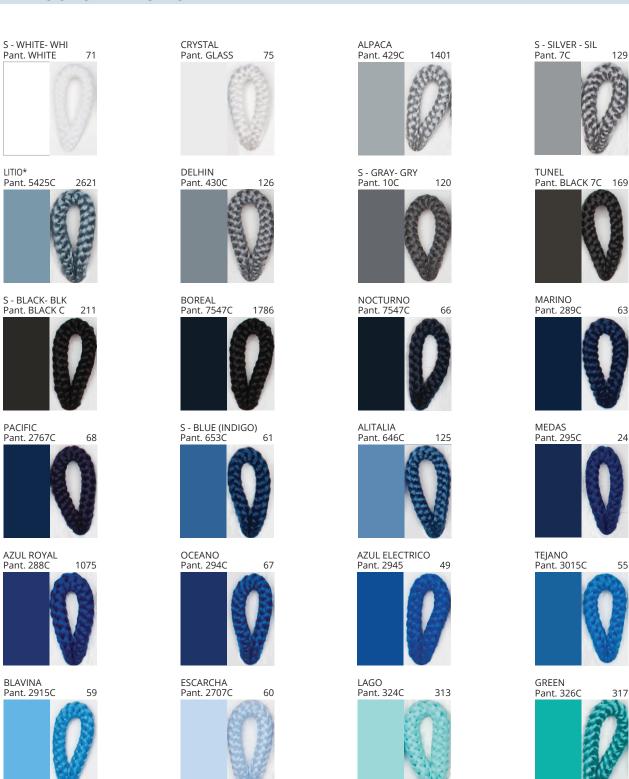

### **POMA SUSPENSION**

COLOR FINISH CHART

| PROJECT  |  |
|----------|--|
| TYPE     |  |
| NOTES    |  |
| QUANTITY |  |
| DATE     |  |

| Beige - BEI      | Black - BLK | Blue - BLU    | Cognac - COG | Dark Green - DGN | Gray - GRY  |
|------------------|-------------|---------------|--------------|------------------|-------------|
| Maroon - MRN     | Mocha - MOC | Mustard - MUS | Olive - OLV  | Silver - SIL     | Stone - STN |
| Terracotta - TER | White - WHI |               |              |                  |             |

Digital: Not all screens are calibrated the same, and therefore, colors will appear differently between screens.

Physical: When texture is involved, there will be variations in color, character and tone within a product series and between product families.