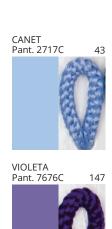

### **POMA SUSPENSION**

COLOR FINISH CHART

| PROJECT  |  |
|----------|--|
| TYPE     |  |
| NOTES    |  |
| QUANTITY |  |
| DATE     |  |

| Beige - BEI      | Black - BLK | Blue - BLU    | Cognac - COG | Dark Green - DGN | Gray - GRY  |
|------------------|-------------|---------------|--------------|------------------|-------------|
| Maroon - MRN     | Mocha - MOC | Mustard - MUS | Olive - OLV  | Silver - SIL     | Stone - STN |
| Terracotta - TER | White - WHI |               |              |                  |             |