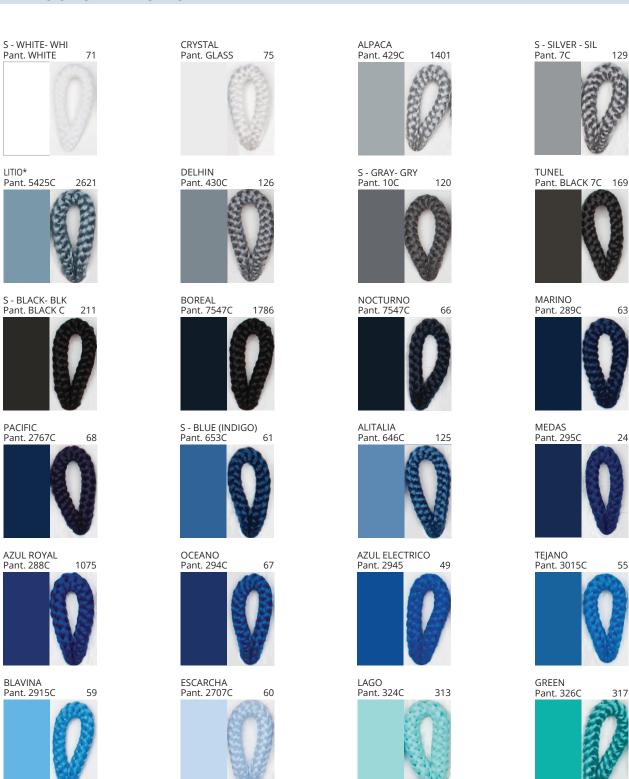

### **POMA PORTABLE**

COLOR FINISH CHART

| PROJECT  |
|----------|
| ТҮРЕ     |
| NOTES    |
| QUANTITY |
| DATE     |

| Beige - BEI      | Black - BLK | Blue - BLU    | Cognac - COG | Dark Green - DGN | Gray - GRY  |
|------------------|-------------|---------------|--------------|------------------|-------------|
| Maroon - MRN     | Mocha - MOC | Mustard - MUS | Olive - OLV  | Silver - SIL     | Stone - STN |
| Terracotta - TER | White - WHI |               |              |                  |             |