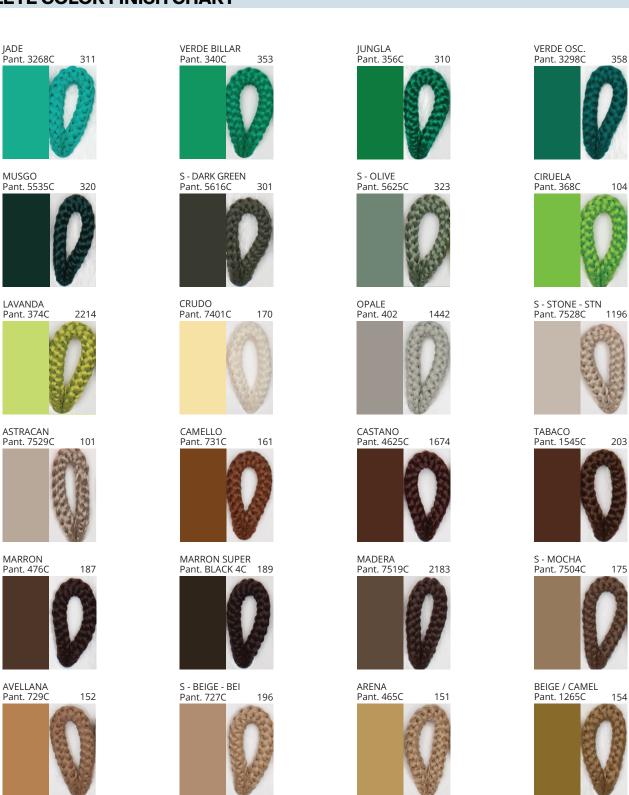

### **POMA PORTABLE**

COLOR FINISH CHART

| PROJECT  |
|----------|
| ТҮРЕ     |
| NOTES    |
| QUANTITY |
| DATE     |

| Beige - BEI      | Black - BLK | Blue - BLU    | Cognac - COG | Dark Green - DGN | Gray - GRY  |
|------------------|-------------|---------------|--------------|------------------|-------------|
| Maroon - MRN     | Mocha - MOC | Mustard - MUS | Olive - OLV  | Silver - SIL     | Stone - STN |
| Terracotta - TER | White - WHI |               |              |                  |             |

Digital: Not all screens are calibrated the same, and therefore, colors will appear differently between screens.

Physical: When texture is involved, there will be variations in color, character and tone within a product series and between product families.