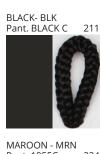

### **POMA PORTABLE**

COLOR FINISH CHART

| PROJECT  |
|----------|
| ТҮРЕ     |
| NOTES    |
| QUANTITY |
| DATE     |

| Beige - BEI      | Black - BLK | Blue - BLU    | Cognac - COG | Dark Green - DGN | Gray - GRY  |
|------------------|-------------|---------------|--------------|------------------|-------------|
| Maroon - MRN     | Mocha - MOC | Mustard - MUS | Olive - OLV  | Silver - SIL     | Stone - STN |
| Terracotta - TER | White - WHI |               |              |                  |             |

Digital: Not all screens are calibrated the same, and therefore, colors will appear differently between screens.

Physical: When texture is involved, there will be variations in color, character and tone within a product series and between product families.