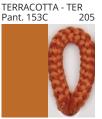

### **POMA PORTABLE**

COLOR FINISH CHART

| PROJECT  |  |
|----------|--|
| ТУРЕ     |  |
| NOTES    |  |
| QUANTITY |  |
| DATE     |  |

| Beige - BEI      | Black - BLK | Blue - BLU    | Cognac - COG | Dark Green - DGN | Gray - GRY  |
|------------------|-------------|---------------|--------------|------------------|-------------|
| Maroon - MRN     | Mocha - MOC | Mustard - MUS | Olive - OLV  | Silver - SIL     | Stone - STN |
| Terracotta - TER | White - WHI |               |              |                  |             |