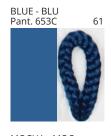

### **POMA PORTABLE**

COLOR FINISH CHART

| PROJECT  |  |
|----------|--|
| ТУРЕ     |  |
| NOTES    |  |
| QUANTITY |  |
| DATE     |  |

| Beige - BEI      | Black - BLK | Blue - BLU    | Cognac - COG | Dark Green - DGN | Gray - GRY  |
|------------------|-------------|---------------|--------------|------------------|-------------|
| Maroon - MRN     | Mocha - MOC | Mustard - MUS | Olive - OLV  | Silver - SIL     | Stone - STN |
| Terracotta - TER | White - WHI |               |              |                  |             |