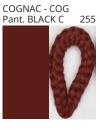

### **POMA PORTABLE**

COLOR FINISH CHART

| PROJECT  |  |
|----------|--|
| ТУРЕ     |  |
| NOTES    |  |
| QUANTITY |  |
| DATE     |  |

| Beige - BEI      | Black - BLK | Blue - BLU    | Cognac - COG | Dark Green - DGN | Gray - GRY  |
|------------------|-------------|---------------|--------------|------------------|-------------|
| Maroon - MRN     | Mocha - MOC | Mustard - MUS | Olive - OLV  | Silver - SIL     | Stone - STN |
| Terracotta - TER | White - WHI |               |              |                  |             |