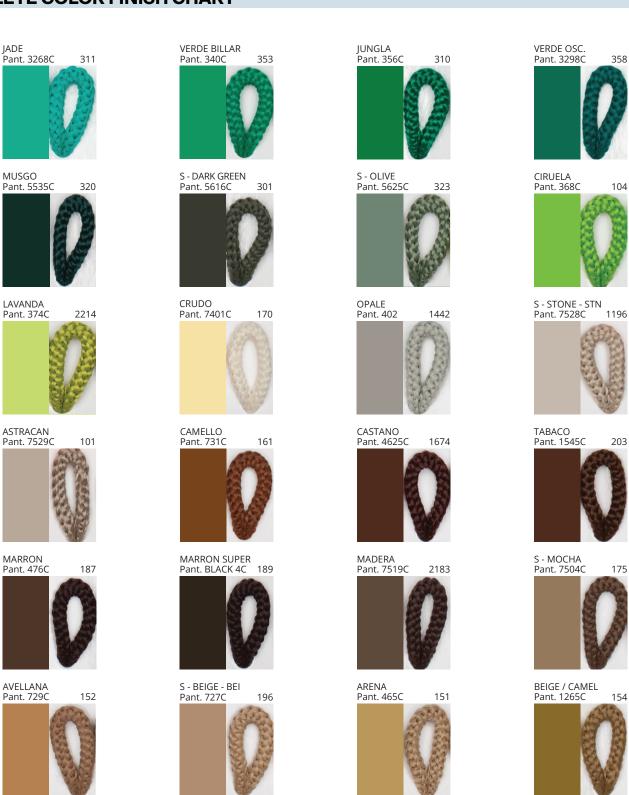

### **POMA PORTABLE**

COLOR FINISH CHART

| PROJECT  |  |
|----------|--|
| ТУРЕ     |  |
| NOTES    |  |
| QUANTITY |  |
| DATE     |  |

| Beige - BEI      | Black - BLK | Blue - BLU    | Cognac - COG | Dark Green - DGN | Gray - GRY  |
|------------------|-------------|---------------|--------------|------------------|-------------|
| Maroon - MRN     | Mocha - MOC | Mustard - MUS | Olive - OLV  | Silver - SIL     | Stone - STN |
| Terracotta - TER | White - WHI |               |              |                  |             |

Digital: Not all screens are calibrated the same, and therefore, colors will appear differently between screens.

Physical: When texture is involved, there will be variations in color, character and tone within a product series and between product families.