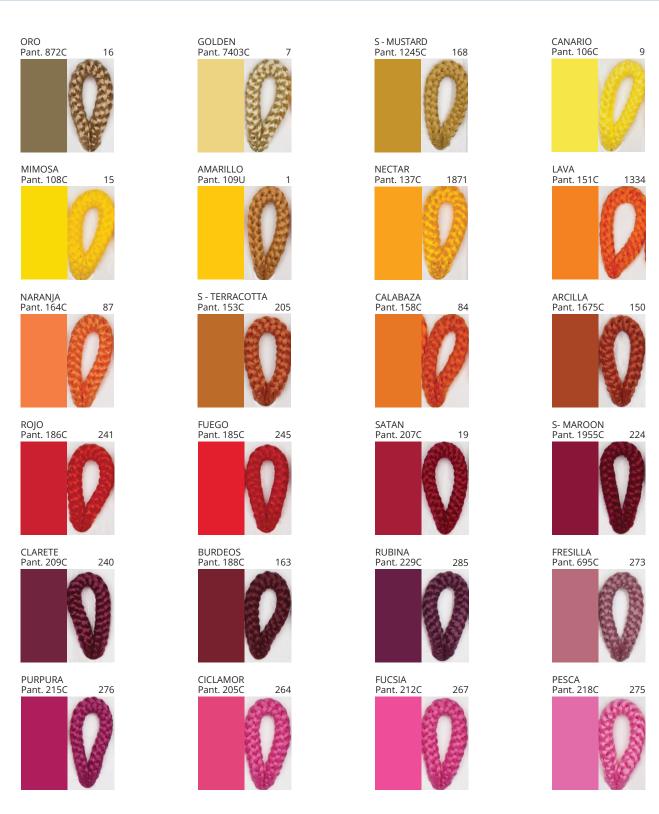

### **POMA PORTABLE**

COLOR FINISH CHART

| PROJECT  |  |
|----------|--|
| ТУРЕ     |  |
| NOTES    |  |
| QUANTITY |  |
| DATE     |  |

| Beige - BEI      | Black - BLK | Blue - BLU    | Cognac - COG | Dark Green - DGN | Gray - GRY  |
|------------------|-------------|---------------|--------------|------------------|-------------|
| Maroon - MRN     | Mocha - MOC | Mustard - MUS | Olive - OLV  | Silver - SIL     | Stone - STN |
| Terracotta - TER | White - WHI |               |              |                  |             |

Digital: Not all screens are calibrated the same, and therefore, colors will appear differently between screens.

Physical: When texture is involved, there will be variations in color, character and tone within a product series and between product families.