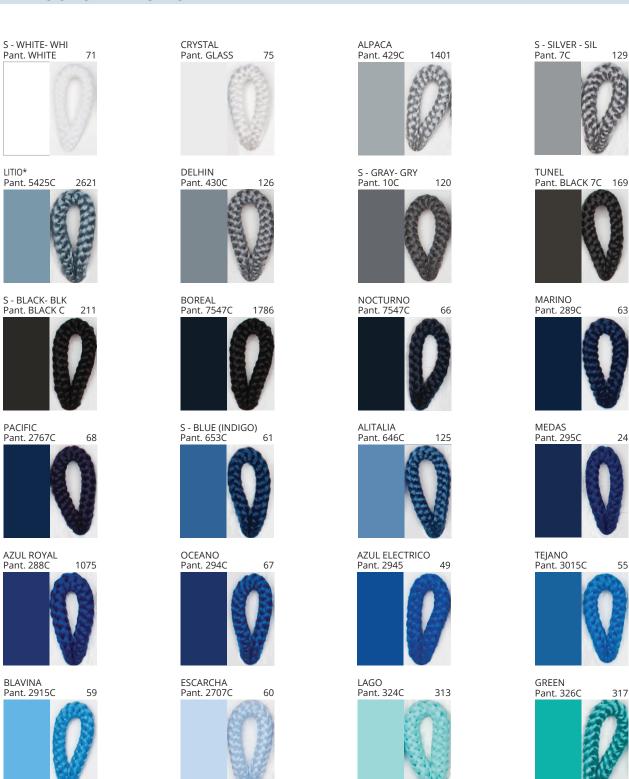

### **POMA PORTABLE**

COLOR FINISH CHART

| PROJECT  |  |
|----------|--|
| ТУРЕ     |  |
| NOTES    |  |
| QUANTITY |  |
| DATE     |  |

| Beige - BEI      | Black - BLK | Blue - BLU    | Cognac - COG | Dark Green - DGN | Gray - GRY  |
|------------------|-------------|---------------|--------------|------------------|-------------|
| Maroon - MRN     | Mocha - MOC | Mustard - MUS | Olive - OLV  | Silver - SIL     | Stone - STN |
| Terracotta - TER | White - WHI |               |              |                  |             |

Digital: Not all screens are calibrated the same, and therefore, colors will appear differently between screens.

Physical: When texture is involved, there will be variations in color, character and tone within a product series and between product families.