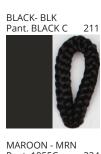

### **POMA PORTABLE**

COLOR FINISH CHART

| PROJECT  |  |
|----------|--|
| ТУРЕ     |  |
| NOTES    |  |
| QUANTITY |  |
| DATE     |  |

| Beige - BEI      | Black - BLK | Blue - BLU    | Cognac - COG | Dark Green - DGN | Gray - GRY  |
|------------------|-------------|---------------|--------------|------------------|-------------|
| Maroon - MRN     | Mocha - MOC | Mustard - MUS | Olive - OLV  | Silver - SIL     | Stone - STN |
| Terracotta - TER | White - WHI |               |              |                  |             |