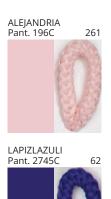

### **POMA SUSPENSION**

COLOR FINISH CHART

| PROJECT  |
|----------|
| ТҮРЕ     |
| NOTES    |
| QUANTITY |
| DATE     |

| Beige - BEI      | Black - BLK | Blue - BLU    | Cognac - COG | Dark Green - DGN | Gray - GRY  |
|------------------|-------------|---------------|--------------|------------------|-------------|
| Maroon - MRN     | Mocha - MOC | Mustard - MUS | Olive - OLV  | Silver - SIL     | Stone - STN |
| Terracotta - TER | White - WHI |               |              |                  |             |

Digital: Not all screens are calibrated the same, and therefore, colors will appear differently between screens.

Physical: When texture is involved, there will be variations in color, character and tone within a product series and between product families.