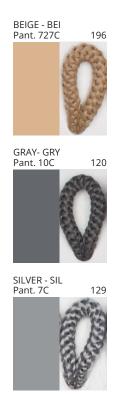

### **POMA SUSPENSION**

COLOR FINISH CHART

| PROJECT  |
|----------|
| ТҮРЕ     |
| NOTES    |
| QUANTITY |
| DATE     |

| Beige - BEI      | Black - BLK | Blue - BLU    | Cognac - COG | Dark Green - DGN | Gray - GRY  |
|------------------|-------------|---------------|--------------|------------------|-------------|
| Maroon - MRN     | Mocha - MOC | Mustard - MUS | Olive - OLV  | Silver - SIL     | Stone - STN |
| Terracotta - TER | White - WHI |               |              |                  |             |

Digital: Not all screens are calibrated the same, and therefore, colors will appear differently between screens.

Physical: When texture is involved, there will be variations in color, character and tone within a product series and between product families.