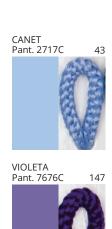

### **POMA SUSPENSION**

COLOR FINISH CHART

| PROJECT  |
|----------|
| ТҮРЕ     |
| NOTES    |
| QUANTITY |
| DATE     |

| Beige - BEI      | Black - BLK | Blue - BLU    | Cognac - COG | Dark Green - DGN | Gray - GRY  |
|------------------|-------------|---------------|--------------|------------------|-------------|
| Maroon - MRN     | Mocha - MOC | Mustard - MUS | Olive - OLV  | Silver - SIL     | Stone - STN |
| Terracotta - TER | White - WHI |               |              |                  |             |