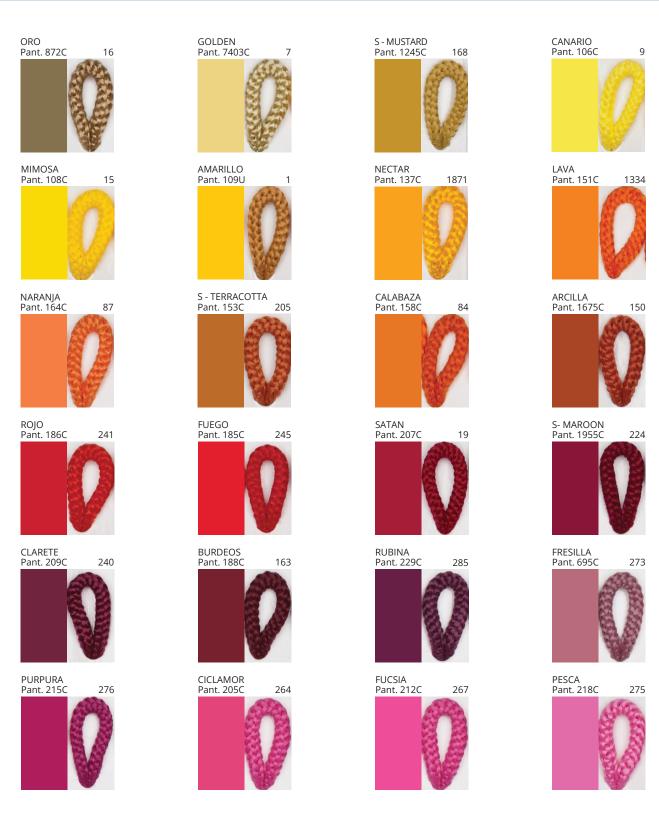

### **POMA SUSPENSION**

COLOR FINISH CHART

| PROJECT  |
|----------|
| ТҮРЕ     |
| NOTES    |
| QUANTITY |
| DATE     |

| Beige - BEI      | Black - BLK | Blue - BLU    | Cognac - COG | Dark Green - DGN | Gray - GRY  |
|------------------|-------------|---------------|--------------|------------------|-------------|
| Maroon - MRN     | Mocha - MOC | Mustard - MUS | Olive - OLV  | Silver - SIL     | Stone - STN |
| Terracotta - TER | White - WHI |               |              |                  |             |

Digital: Not all screens are calibrated the same, and therefore, colors will appear differently between screens.

Physical: When texture is involved, there will be variations in color, character and tone within a product series and between product families.