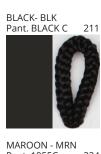

### **POMA SUSPENSION**

COLOR FINISH CHART

| PROJECT  |
|----------|
| ТҮРЕ     |
| NOTES    |
| QUANTITY |
| DATE     |

| Beige - BEI      | Black - BLK | Blue - BLU    | Cognac - COG | Dark Green - DGN | Gray - GRY  |
|------------------|-------------|---------------|--------------|------------------|-------------|
| Maroon - MRN     | Mocha - MOC | Mustard - MUS | Olive - OLV  | Silver - SIL     | Stone - STN |
| Terracotta - TER | White - WHI |               |              |                  |             |

Digital: Not all screens are calibrated the same, and therefore, colors will appear differently between screens.

Physical: When texture is involved, there will be variations in color, character and tone within a product series and between product families.