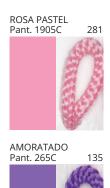

### **POMA SUSPENSION**

COLOR FINISH CHART

| PROJECT  |
|----------|
| ТҮРЕ     |
| NOTES    |
| QUANTITY |
| DATE     |

| Beige - BEI      | Black - BLK | Blue - BLU    | Cognac - COG | Dark Green - DGN | Gray - GRY  |
|------------------|-------------|---------------|--------------|------------------|-------------|
| Maroon - MRN     | Mocha - MOC | Mustard - MUS | Olive - OLV  | Silver - SIL     | Stone - STN |
| Terracotta - TER | White - WHI |               |              |                  |             |

Digital: Not all screens are calibrated the same, and therefore, colors will appear differently between screens.

Physical: When texture is involved, there will be variations in color, character and tone within a product series and between product families.