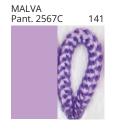

### **POMA SUSPENSION**

COLOR FINISH CHART

| PROJECT  |
|----------|
| ТҮРЕ     |
| NOTES    |
| QUANTITY |
| DATE     |

| Beige - BEI      | Black - BLK | Blue - BLU    | Cognac - COG | Dark Green - DGN | Gray - GRY  |
|------------------|-------------|---------------|--------------|------------------|-------------|
| Maroon - MRN     | Mocha - MOC | Mustard - MUS | Olive - OLV  | Silver - SIL     | Stone - STN |
| Terracotta - TER | White - WHI |               |              |                  |             |