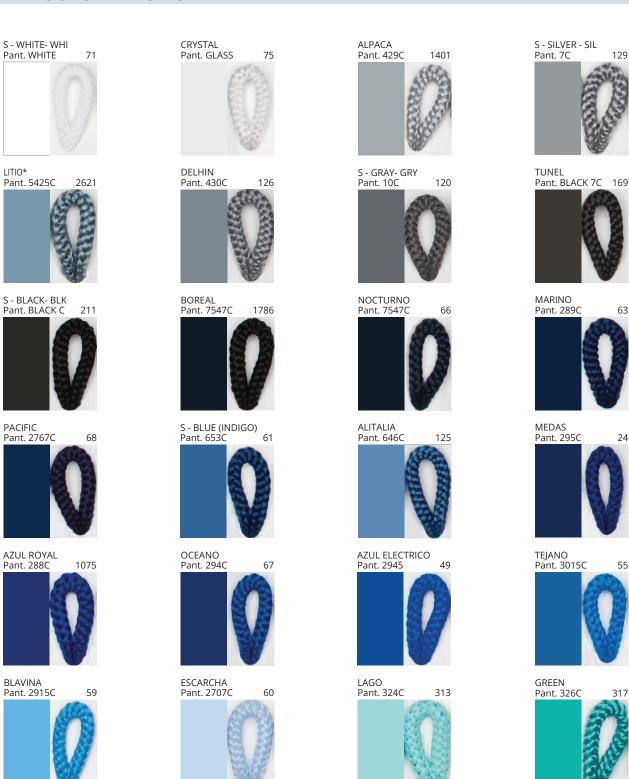

### **POMA SUSPENSION**

COLOR FINISH CHART

| PROJECT  |
|----------|
| ТҮРЕ     |
| NOTES    |
| QUANTITY |
| DATE     |

| Beige - BEI      | Black - BLK | Blue - BLU    | Cognac - COG | Dark Green - DGN | Gray - GRY  |
|------------------|-------------|---------------|--------------|------------------|-------------|
| Maroon - MRN     | Mocha - MOC | Mustard - MUS | Olive - OLV  | Silver - SIL     | Stone - STN |
| Terracotta - TER | White - WHI |               |              |                  |             |

Digital: Not all screens are calibrated the same, and therefore, colors will appear differently between screens.

Physical: When texture is involved, there will be variations in color, character and tone within a product series and between product families.