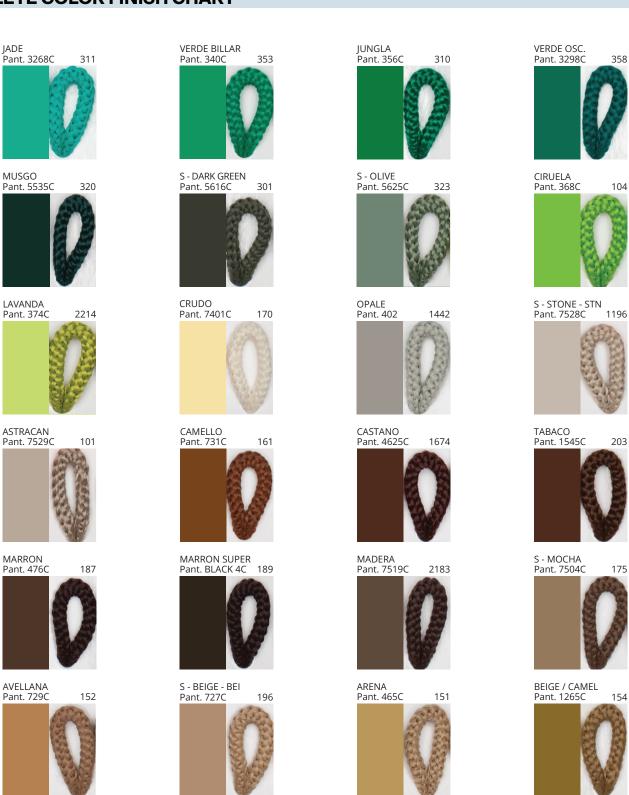

### **POMA SUSPENSION**

COLOR FINISH CHART

| PROJECT  |
|----------|
| ТҮРЕ     |
| NOTES    |
| QUANTITY |
| DATE     |

| Beige - BEI      | Black - BLK | Blue - BLU    | Cognac - COG | Dark Green - DGN | Gray - GRY  |
|------------------|-------------|---------------|--------------|------------------|-------------|
| Maroon - MRN     | Mocha - MOC | Mustard - MUS | Olive - OLV  | Silver - SIL     | Stone - STN |
| Terracotta - TER | White - WHI |               |              |                  |             |

Digital: Not all screens are calibrated the same, and therefore, colors will appear differently between screens.

Physical: When texture is involved, there will be variations in color, character and tone within a product series and between product families.