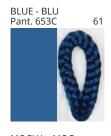

### **POMA SUSPENSION**

COLOR FINISH CHART

| PROJECT  |
|----------|
| TYPE     |
| NOTES    |
| QUANTITY |
| DATE     |

| Beige - BEI      | Black - BLK | Blue - BLU    | Cognac - COG | Dark Green - DGN | Gray - GRY  |
|------------------|-------------|---------------|--------------|------------------|-------------|
| Maroon - MRN     | Mocha - MOC | Mustard - MUS | Olive - OLV  | Silver - SIL     | Stone - STN |
| Terracotta - TER | White - WHI |               |              |                  |             |