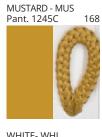

### **POMA SUSPENSION**

COLOR FINISH CHART

| PROJECT  |   |
|----------|---|
| TYPE     | _ |
| NOTES    |   |
| QUANTITY |   |
| DATE     | _ |

| Beige - BEI      | Black - BLK | Blue - BLU    | Cognac - COG | Dark Green - DGN | Gray - GRY  |
|------------------|-------------|---------------|--------------|------------------|-------------|
| Maroon - MRN     | Mocha - MOC | Mustard - MUS | Olive - OLV  | Silver - SIL     | Stone - STN |
| Terracotta - TER | White - WHI |               |              |                  |             |