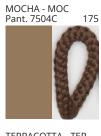

### **POMA SUSPENSION**

COLOR FINISH CHART

| PROJECT  |   |
|----------|---|
| TYPE     | _ |
| NOTES    |   |
| QUANTITY |   |
| DATE     | _ |

| Beige - BEI      | Black - BLK | Blue - BLU    | Cognac - COG | Dark Green - DGN | Gray - GRY  |
|------------------|-------------|---------------|--------------|------------------|-------------|
| Maroon - MRN     | Mocha - MOC | Mustard - MUS | Olive - OLV  | Silver - SIL     | Stone - STN |
| Terracotta - TER | White - WHI |               |              |                  |             |