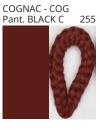

### **POMA SUSPENSION**

COLOR FINISH CHART

| PROJECT  |   |
|----------|---|
| TYPE     | _ |
| NOTES    |   |
| QUANTITY |   |
| DATE     | _ |

| Beige - BEI      | Black - BLK | Blue - BLU    | Cognac - COG | Dark Green - DGN | Gray - GRY  |
|------------------|-------------|---------------|--------------|------------------|-------------|
| Maroon - MRN     | Mocha - MOC | Mustard - MUS | Olive - OLV  | Silver - SIL     | Stone - STN |
| Terracotta - TER | White - WHI |               |              |                  |             |