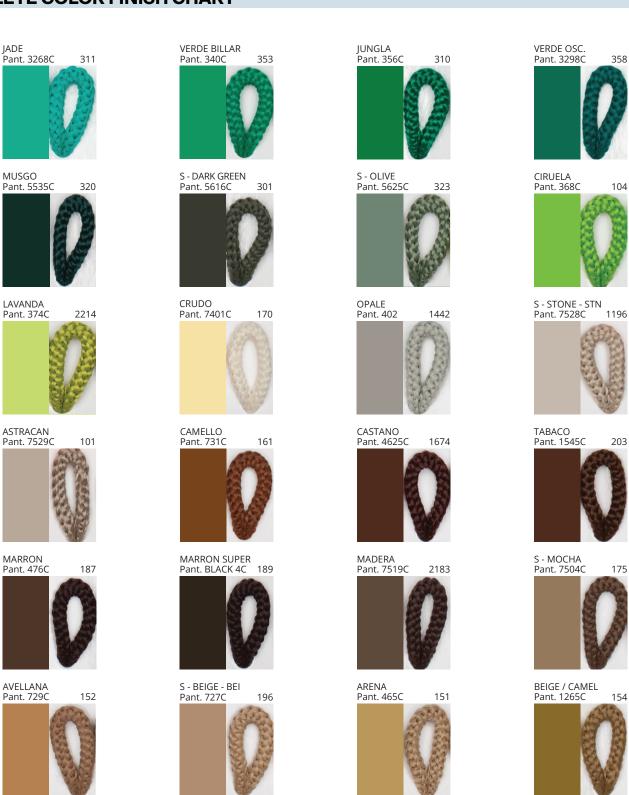

### **POMA SUSPENSION**

COLOR FINISH CHART

| PROJECT  |   |
|----------|---|
| TYPE     | _ |
| NOTES    |   |
| QUANTITY |   |
| DATE     | _ |

| Beige - BEI      | Black - BLK | Blue - BLU    | Cognac - COG | Dark Green - DGN | Gray - GRY  |
|------------------|-------------|---------------|--------------|------------------|-------------|
| Maroon - MRN     | Mocha - MOC | Mustard - MUS | Olive - OLV  | Silver - SIL     | Stone - STN |
| Terracotta - TER | White - WHI |               |              |                  |             |

Digital: Not all screens are calibrated the same, and therefore, colors will appear differently between screens.

Physical: When texture is involved, there will be variations in color, character and tone within a product series and between product families.