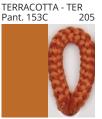

### **POMA SUSPENSION**

COLOR FINISH CHART

| PROJECT  |   |
|----------|---|
| TYPE     | _ |
| NOTES    |   |
| QUANTITY |   |
| DATE     | _ |

| Beige - BEI      | Black - BLK | Blue - BLU    | Cognac - COG | Dark Green - DGN | Gray - GRY  |
|------------------|-------------|---------------|--------------|------------------|-------------|
| Maroon - MRN     | Mocha - MOC | Mustard - MUS | Olive - OLV  | Silver - SIL     | Stone - STN |
| Terracotta - TER | White - WHI |               |              |                  |             |