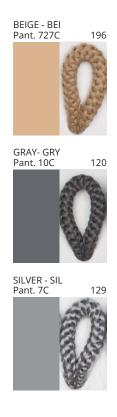

### **POMA SUSPENSION**

COLOR FINISH CHART

| PROJECT  |   |
|----------|---|
| TYPE     | _ |
| NOTES    |   |
| QUANTITY |   |
| DATE     | _ |

| Beige - BEI      | Black - BLK | Blue - BLU    | Cognac - COG | Dark Green - DGN | Gray - GRY  |
|------------------|-------------|---------------|--------------|------------------|-------------|
| Maroon - MRN     | Mocha - MOC | Mustard - MUS | Olive - OLV  | Silver - SIL     | Stone - STN |
| Terracotta - TER | White - WHI |               |              |                  |             |

Digital: Not all screens are calibrated the same, and therefore, colors will appear differently between screens.

Physical: When texture is involved, there will be variations in color, character and tone within a product series and between product families.