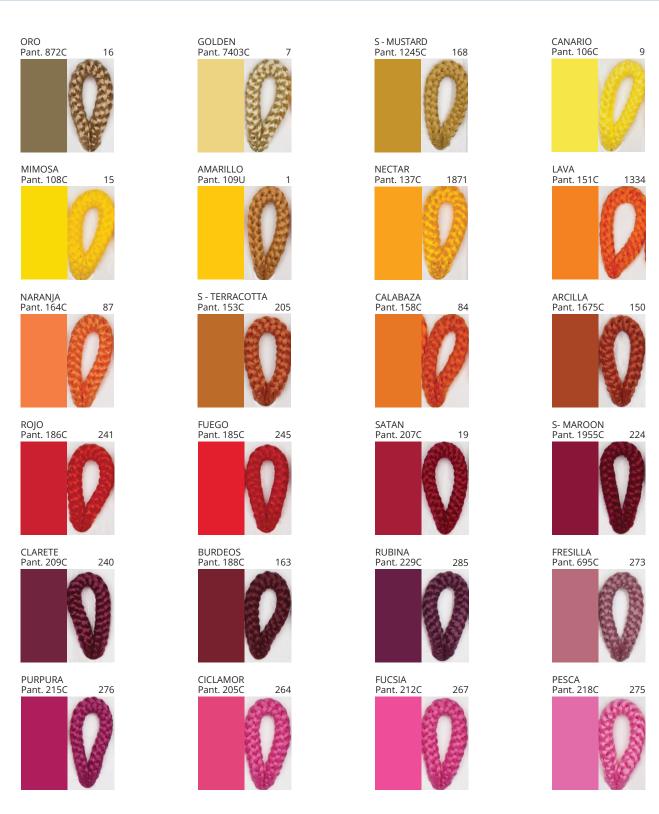

### **POMA SUSPENSION**

COLOR FINISH CHART

| PROJECT  |   |
|----------|---|
| TYPE     | _ |
| NOTES    |   |
| QUANTITY |   |
| DATE     | _ |

| Beige - BEI      | Black - BLK | Blue - BLU    | Cognac - COG | Dark Green - DGN | Gray - GRY  |
|------------------|-------------|---------------|--------------|------------------|-------------|
| Maroon - MRN     | Mocha - MOC | Mustard - MUS | Olive - OLV  | Silver - SIL     | Stone - STN |
| Terracotta - TER | White - WHI |               |              |                  |             |

Digital: Not all screens are calibrated the same, and therefore, colors will appear differently between screens.

Physical: When texture is involved, there will be variations in color, character and tone within a product series and between product families.