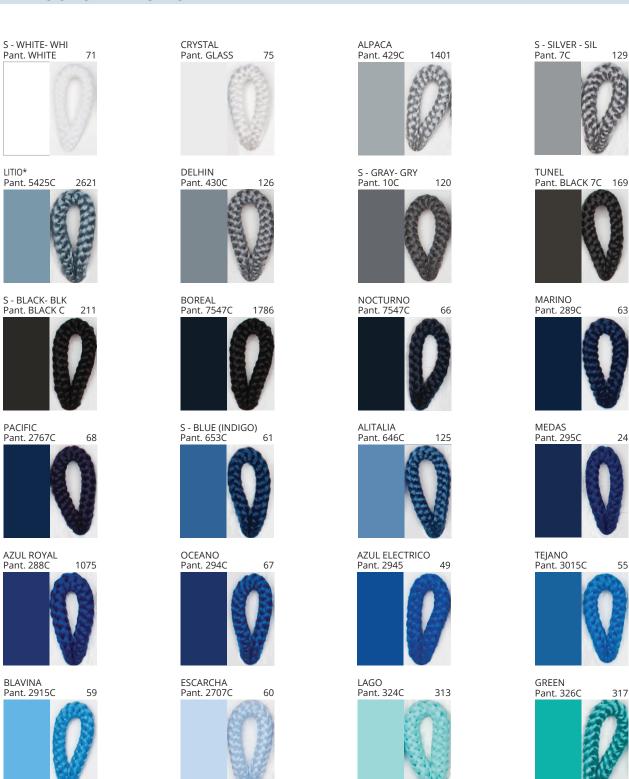

### **POMA SUSPENSION**

COLOR FINISH CHART

| PROJECT  |   |
|----------|---|
| TYPE     | _ |
| NOTES    |   |
| QUANTITY |   |
| DATE     | _ |

| Beige - BEI      | Black - BLK | Blue - BLU    | Cognac - COG | Dark Green - DGN | Gray - GRY  |
|------------------|-------------|---------------|--------------|------------------|-------------|
| Maroon - MRN     | Mocha - MOC | Mustard - MUS | Olive - OLV  | Silver - SIL     | Stone - STN |
| Terracotta - TER | White - WHI |               |              |                  |             |

Digital: Not all screens are calibrated the same, and therefore, colors will appear differently between screens.

Physical: When texture is involved, there will be variations in color, character and tone within a product series and between product families.