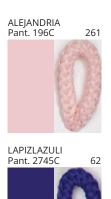

### **POMA SUSPENSION**

COLOR FINISH CHART

| PROJECT  |
|----------|
| TYPE     |
| NOTES    |
| QUANTITY |
| DATE     |

| Beige - BEI      | Black - BLK | Blue - BLU    | Cognac - COG | Dark Green - DGN | Gray - GRY  |
|------------------|-------------|---------------|--------------|------------------|-------------|
| Maroon - MRN     | Mocha - MOC | Mustard - MUS | Olive - OLV  | Silver - SIL     | Stone - STN |
| Terracotta - TER | White - WHI |               |              |                  |             |

Digital: Not all screens are calibrated the same, and therefore, colors will appear differently between screens.

Physical: When texture is involved, there will be variations in color, character and tone within a product series and between product families.