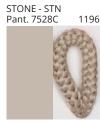

### **POMA SUSPENSION**

COLOR FINISH CHART

| PROJECT  |
|----------|
| TYPE     |
| NOTES    |
| QUANTITY |
| DATE     |

| Beige - BEI      | Black - BLK | Blue - BLU    | Cognac - COG | Dark Green - DGN | Gray - GRY  |
|------------------|-------------|---------------|--------------|------------------|-------------|
| Maroon - MRN     | Mocha - MOC | Mustard - MUS | Olive - OLV  | Silver - SIL     | Stone - STN |
| Terracotta - TER | White - WHI |               |              |                  |             |