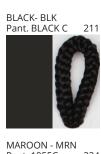

### **POMA SUSPENSION**

COLOR FINISH CHART

| PROJECT  |
|----------|
| TYPE     |
| NOTES    |
| QUANTITY |
| DATE     |

| Beige - BEI      | Black - BLK | Blue - BLU    | Cognac - COG | Dark Green - DGN | Gray - GRY  |
|------------------|-------------|---------------|--------------|------------------|-------------|
| Maroon - MRN     | Mocha - MOC | Mustard - MUS | Olive - OLV  | Silver - SIL     | Stone - STN |
| Terracotta - TER | White - WHI |               |              |                  |             |