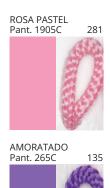

### **POMA SUSPENSION**

COLOR FINISH CHART

| PROJECT  |
|----------|
| TYPE     |
| NOTES    |
| QUANTITY |
| DATE     |

| Beige - BEI      | Black - BLK | Blue - BLU    | Cognac - COG | Dark Green - DGN | Gray - GRY  |
|------------------|-------------|---------------|--------------|------------------|-------------|
| Maroon - MRN     | Mocha - MOC | Mustard - MUS | Olive - OLV  | Silver - SIL     | Stone - STN |
| Terracotta - TER | White - WHI |               |              |                  |             |

Digital: Not all screens are calibrated the same, and therefore, colors will appear differently between screens.

Physical: When texture is involved, there will be variations in color, character and tone within a product series and between product families.