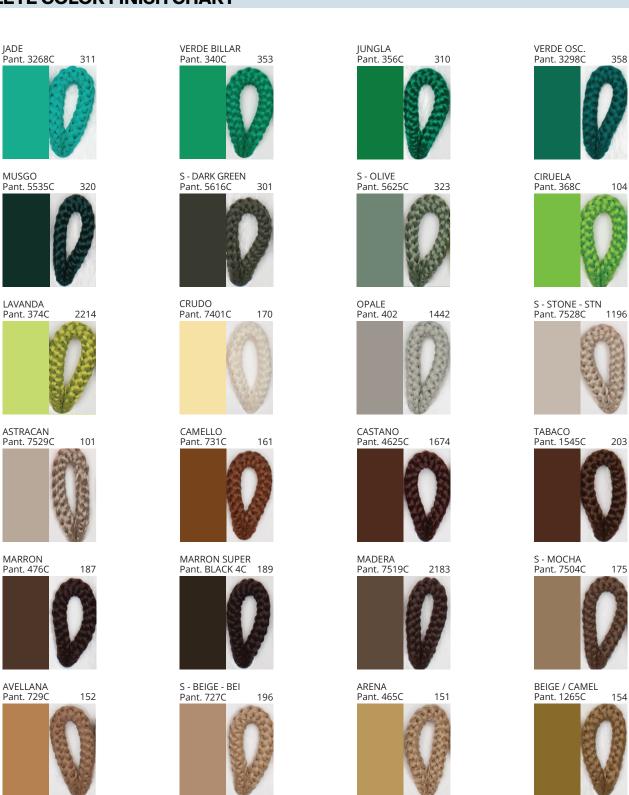

### **POMA SUSPENSION**

COLOR FINISH CHART

| PROJECT  |
|----------|
| TYPE     |
| NOTES    |
| QUANTITY |
| DATE     |

| Beige - BEI      | Black - BLK | Blue - BLU    | Cognac - COG | Dark Green - DGN | Gray - GRY  |
|------------------|-------------|---------------|--------------|------------------|-------------|
| Maroon - MRN     | Mocha - MOC | Mustard - MUS | Olive - OLV  | Silver - SIL     | Stone - STN |
| Terracotta - TER | White - WHI |               |              |                  |             |

Digital: Not all screens are calibrated the same, and therefore, colors will appear differently between screens.

Physical: When texture is involved, there will be variations in color, character and tone within a product series and between product families.