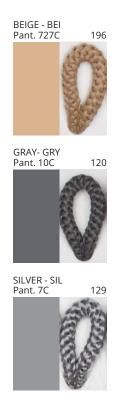

### **POMA SUSPENSION**

COLOR FINISH CHART

| PROJECT  |
|----------|
| TYPE     |
| NOTES    |
| QUANTITY |
| DATE     |

| Beige - BEI      | Black - BLK | Blue - BLU    | Cognac - COG | Dark Green - DGN | Gray - GRY  |
|------------------|-------------|---------------|--------------|------------------|-------------|
| Maroon - MRN     | Mocha - MOC | Mustard - MUS | Olive - OLV  | Silver - SIL     | Stone - STN |
| Terracotta - TER | White - WHI |               |              |                  |             |