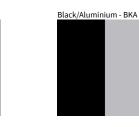

## **POP 11 LIGHT SUSPENSION**

PROJECT NOTES

White - WHI

White/Aluminium - WAM

Gold Leaf/Brushed Gold - GBG

TYPE

DATE

QUANTITY