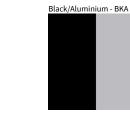

## **POP 11 LIGHT SUSPENSION**

PROJECT TYPE NOTES QUANTITY DATE

White - WHI

White/Aluminium - WAM

Gold Leaf/Brushed Gold - GBG

Silver Leaf/Aluminium - SLA

Digital: Not all screens are calibrated the same, and therefore, colors will appear differently between screens.