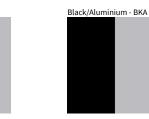

POP

| PROJECT  |  |  |  |
|----------|--|--|--|
| TYPE     |  |  |  |
| NOTES    |  |  |  |
| QUANTITY |  |  |  |
| DATE     |  |  |  |

White - WHI

White/Aluminium - WAM

Gold Leaf/Brushed Gold - GBG

Silver Leaf/Aluminium - SLA