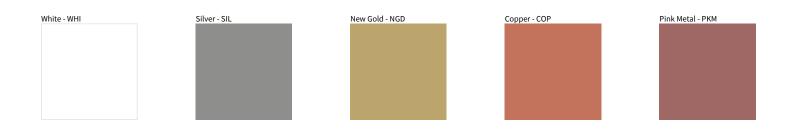

## **PRISMA SUSPENSION**

PROJECT TYPE NOTES QUANTITY DATE

Digital: Not all screens are calibrated the same, and therefore, colors will appear differently between screens.

Physical: When texture is involved, there will be variations in color, character and tone within a product series and between product families.