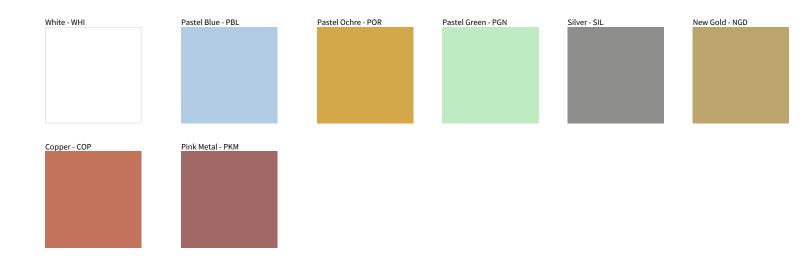

## ZANEEN.

QUEEN

| PROJECT  |  |
|----------|--|
| TYPE     |  |
| NOTES    |  |
| QUANTITY |  |
| DATE     |  |

**Digital:** Not all screens are calibrated the same, and therefore, colors will appear differently between screens.