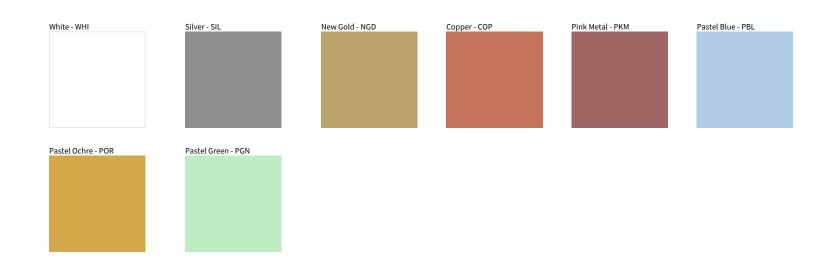

## **QUEEN PORTABLE** COLOR FINISH CHART

| PROJECT  |   |
|----------|---|
| TYPE     |   |
| NOTES    |   |
| QUANTITY |   |
| DATE     | _ |

Digital: Not all screens are calibrated the same, and therefore, colors will appear differently between screens.

Physical: When texture is involved, there will be variations in color, character and tone within a product series and between product families.

(

D

Availble for International specifications by adding 'INT' at the end of the existing Model #. For assistance on 'custom' specifications, contact zteam@zaneen.com. In a constant effort to supply the best product, we reserve the right to change specifications or materials without notice. The most recent specification sheets are found at zaneen.com Page 1/1