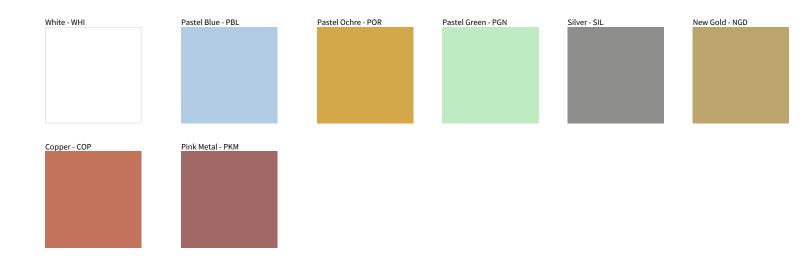

## **ZANEEN**.

QUEEN

| PROJECT  |  |
|----------|--|
| TYPE     |  |
| NOTES    |  |
| QUANTITY |  |
| DATE     |  |

Digital: Not all screens are calibrated the same, and therefore, colors will appear differently between screens.