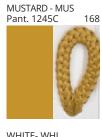

# **SAVINA SUSPENSION**

COLOR FINISH CHART

| PROJECT  |
|----------|
| TYPE     |
| NOTES    |
| QUANTITY |
| DATE     |

| Beige - BEI      | Black - BLK | Blue - BLU    | Cognac - COG | Dark Green - DGN | Gray - GRY  |
|------------------|-------------|---------------|--------------|------------------|-------------|
| Maroon - MRN     | Mocha - MOC | Mustard - MUS | Olive - OLV  | Silver - SIL     | Stone - STN |
| Terracotta - TER | White - WHI |               |              |                  |             |