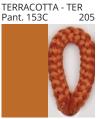

# **SAVINA SUSPENSION**

COLOR FINISH CHART

| PROJECT  |
|----------|
| TYPE     |
| NOTES    |
| QUANTITY |
| DATE     |

| Beige - BEI      | Black - BLK | Blue - BLU    | Cognac - COG | Dark Green - DGN | Gray - GRY  |
|------------------|-------------|---------------|--------------|------------------|-------------|
| Maroon - MRN     | Mocha - MOC | Mustard - MUS | Olive - OLV  | Silver - SIL     | Stone - STN |
| Terracotta - TER | White - WHI |               |              |                  |             |