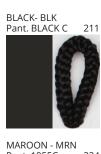

# **SAVINA SUSPENSION**

COLOR FINISH CHART

| PROJECT  |
|----------|
| TYPE     |
| NOTES    |
| QUANTITY |
| DATE     |

| Beige - BEI      | Black - BLK | Blue - BLU    | Cognac - COG | Dark Green - DGN | Gray - GRY  |
|------------------|-------------|---------------|--------------|------------------|-------------|
| Maroon - MRN     | Mocha - MOC | Mustard - MUS | Olive - OLV  | Silver - SIL     | Stone - STN |
| Terracotta - TER | White - WHI |               |              |                  |             |