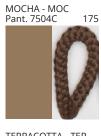

# **SAVINA SUSPENSION**

COLOR FINISH CHART

| PROJECT  |
|----------|
| TYPE     |
| NOTES    |
| QUANTITY |
| DATE     |

| Beige - BEI      | Black - BLK | Blue - BLU    | Cognac - COG | Dark Green - DGN | Gray - GRY  |
|------------------|-------------|---------------|--------------|------------------|-------------|
| Maroon - MRN     | Mocha - MOC | Mustard - MUS | Olive - OLV  | Silver - SIL     | Stone - STN |
| Terracotta - TER | White - WHI |               |              |                  |             |