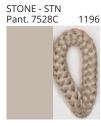

# **SAVINA SUSPENSION**

COLOR FINISH CHART

| PROJECT  |
|----------|
| TYPE     |
| NOTES    |
| QUANTITY |
| DATE     |

| Beige - BEI      | Black - BLK | Blue - BLU    | Cognac - COG | Dark Green - DGN | Gray - GRY  |
|------------------|-------------|---------------|--------------|------------------|-------------|
| Maroon - MRN     | Mocha - MOC | Mustard - MUS | Olive - OLV  | Silver - SIL     | Stone - STN |
| Terracotta - TER | White - WHI |               |              |                  |             |