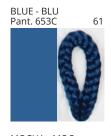

# **SAVINA SUSPENSION**

COLOR FINISH CHART

| PROJECT  |
|----------|
| TYPE     |
| NOTES    |
| QUANTITY |
| DATE     |

| Beige - BEI      | Black - BLK | Blue - BLU    | Cognac - COG | Dark Green - DGN | Gray - GRY  |
|------------------|-------------|---------------|--------------|------------------|-------------|
| Maroon - MRN     | Mocha - MOC | Mustard - MUS | Olive - OLV  | Silver - SIL     | Stone - STN |
| Terracotta - TER | White - WHI |               |              |                  |             |