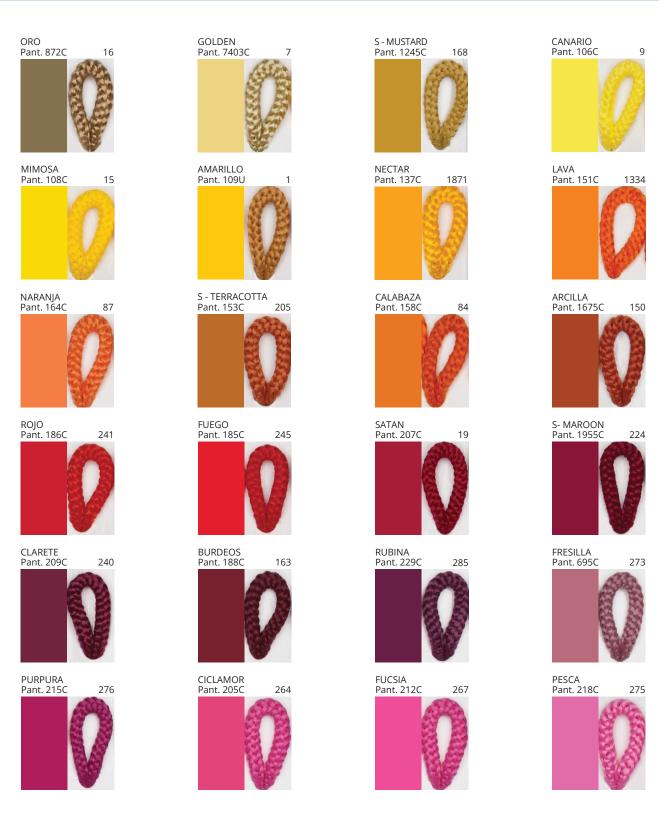

# **SAVINA SUSPENSION**

COLOR FINISH CHART

| PROJECT  |
|----------|
| TYPE     |
| NOTES    |
| QUANTITY |
| DATE     |

| Beige - BEI      | Black - BLK | Blue - BLU    | Cognac - COG | Dark Green - DGN | Gray - GRY  |
|------------------|-------------|---------------|--------------|------------------|-------------|
| Maroon - MRN     | Mocha - MOC | Mustard - MUS | Olive - OLV  | Silver - SIL     | Stone - STN |
| Terracotta - TER | White - WHI |               |              |                  |             |

Digital: Not all screens are calibrated the same, and therefore, colors will appear differently between screens.

Physical: When texture is involved, there will be variations in color, character and tone within a product series and between product families.