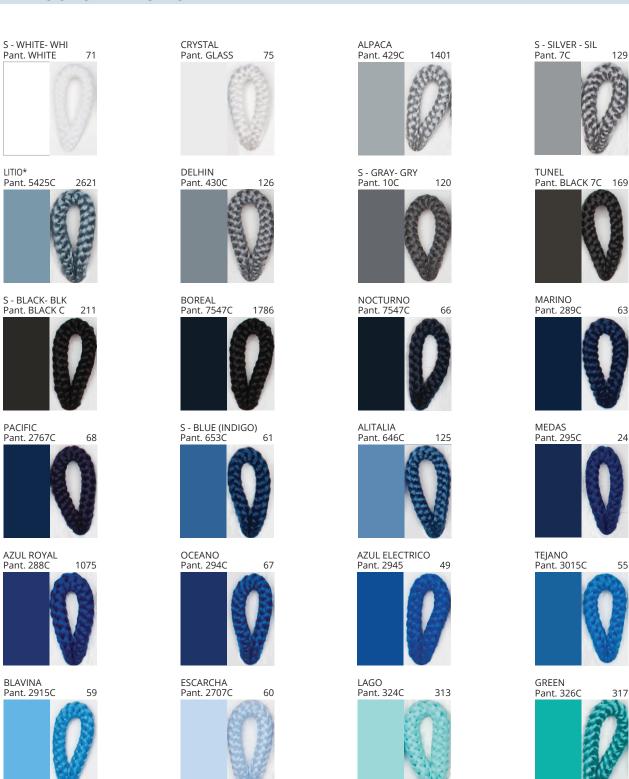

# **SAVINA SUSPENSION**

COLOR FINISH CHART

| PROJECT  |
|----------|
| TYPE     |
| NOTES    |
| QUANTITY |
| DATE     |

| Beige - BEI      | Black - BLK | Blue - BLU    | Cognac - COG | Dark Green - DGN | Gray - GRY  |
|------------------|-------------|---------------|--------------|------------------|-------------|
| Maroon - MRN     | Mocha - MOC | Mustard - MUS | Olive - OLV  | Silver - SIL     | Stone - STN |
| Terracotta - TER | White - WHI |               |              |                  |             |

#### **COLOR FINISH CHART**

PROJECT
TYPE
NOTES
QUANTITY
DATE

| OLIVE - OLV<br>Pant. 5625C | 323 |
|----------------------------|-----|
|                            |     |

**Digital:** Not all screens are calibrated the same, and therefore, colors will appear differently between screens. **Physical:** When texture is involved, there will be variations in color, character and tone within a product series and between product families.