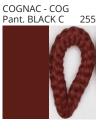

# **SAVINA SUSPENSION**

COLOR FINISH CHART

| PROJECT  |
|----------|
| TYPE     |
| NOTES    |
| QUANTITY |
| DATE     |

| Beige - BEI      | Black - BLK | Blue - BLU    | Cognac - COG | Dark Green - DGN | Gray - GRY  |
|------------------|-------------|---------------|--------------|------------------|-------------|
| Maroon - MRN     | Mocha - MOC | Mustard - MUS | Olive - OLV  | Silver - SIL     | Stone - STN |
| Terracotta - TER | White - WHI |               |              |                  |             |