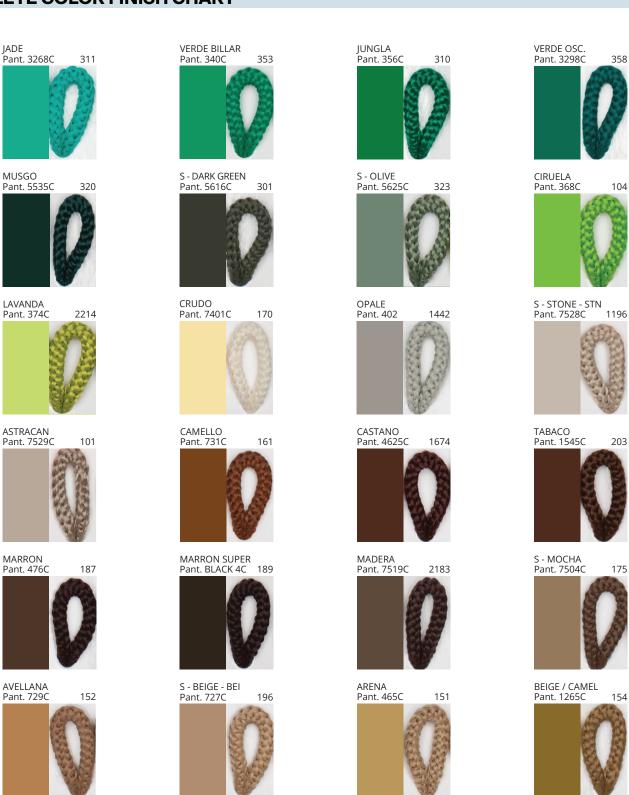

# **SAVINA SUSPENSION**

COLOR FINISH CHART

| PROJECT  |
|----------|
| TYPE     |
| NOTES    |
| QUANTITY |
| DATE     |

| Beige - BEI      | Black - BLK | Blue - BLU    | Cognac - COG | Dark Green - DGN | Gray - GRY  |
|------------------|-------------|---------------|--------------|------------------|-------------|
| Maroon - MRN     | Mocha - MOC | Mustard - MUS | Olive - OLV  | Silver - SIL     | Stone - STN |
| Terracotta - TER | White - WHI |               |              |                  |             |

#### **COLOR FINISH CHART**

PROJECT
TYPE
NOTES
QUANTITY
DATE

| OLIVE - OLV<br>Pant. 5625C | 323 |
|----------------------------|-----|
|                            |     |

**Digital:** Not all screens are calibrated the same, and therefore, colors will appear differently between screens. **Physical:** When texture is involved, there will be variations in color, character and tone within a product series and between product families.