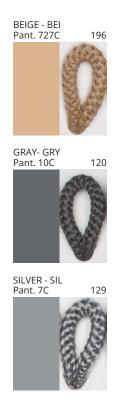

# **SAVINA SUSPENSION**

COLOR FINISH CHART

| PROJECT  |
|----------|
| TYPE     |
| NOTES    |
| QUANTITY |
| DATE     |

| Beige - BEI      | Black - BLK | Blue - BLU    | Cognac - COG | Dark Green - DGN | Gray - GRY  |
|------------------|-------------|---------------|--------------|------------------|-------------|
| Maroon - MRN     | Mocha - MOC | Mustard - MUS | Olive - OLV  | Silver - SIL     | Stone - STN |
| Terracotta - TER | White - WHI |               |              |                  |             |