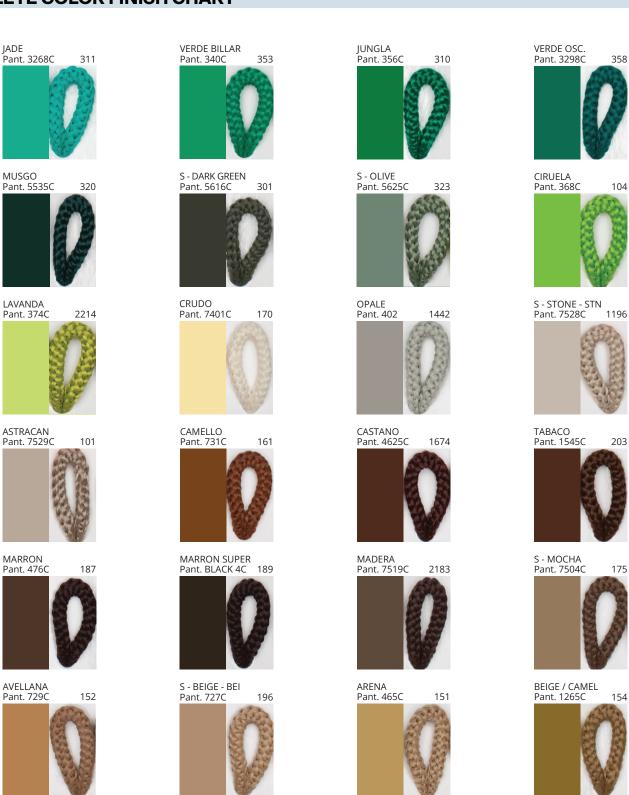

### **SAVINA SUSPENSION**

COLOR FINISH CHART

| PROJECT  |
|----------|
| ТҮРЕ     |
| NOTES    |
| QUANTITY |
| DATE     |

| Beige - BEI      | Black - BLK | Blue - BLU    | Cognac - COG | Dark Green - DGN | Gray - GRY  |
|------------------|-------------|---------------|--------------|------------------|-------------|
| Maroon - MRN     | Mocha - MOC | Mustard - MUS | Olive - OLV  | Silver - SIL     | Stone - STN |
| Terracotta - TER | White - WHI |               |              |                  |             |

Digital: Not all screens are calibrated the same, and therefore, colors will appear differently between screens.

Physical: When texture is involved, there will be variations in color, character and tone within a product series and between product families.