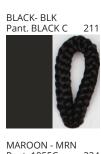

### **SAVINA SUSPENSION**

COLOR FINISH CHART

| PROJECT  |
|----------|
| ТҮРЕ     |
| NOTES    |
| QUANTITY |
| DATE     |

| Beige - BEI      | Black - BLK | Blue - BLU    | Cognac - COG | Dark Green - DGN | Gray - GRY  |
|------------------|-------------|---------------|--------------|------------------|-------------|
| Maroon - MRN     | Mocha - MOC | Mustard - MUS | Olive - OLV  | Silver - SIL     | Stone - STN |
| Terracotta - TER | White - WHI |               |              |                  |             |