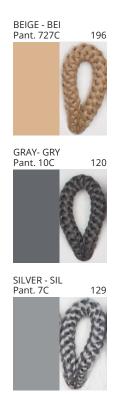

### **SAVINA SUSPENSION**

COLOR FINISH CHART

| PROJECT  |
|----------|
| ТҮРЕ     |
| NOTES    |
| QUANTITY |
| DATE     |

| Beige - BEI      | Black - BLK | Blue - BLU    | Cognac - COG | Dark Green - DGN | Gray - GRY  |
|------------------|-------------|---------------|--------------|------------------|-------------|
| Maroon - MRN     | Mocha - MOC | Mustard - MUS | Olive - OLV  | Silver - SIL     | Stone - STN |
| Terracotta - TER | White - WHI |               |              |                  |             |