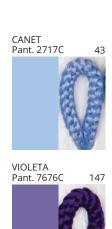

### **SAVINA SUSPENSION**

COLOR FINISH CHART

| PROJECT  |
|----------|
| ТҮРЕ     |
| NOTES    |
| QUANTITY |
| DATE     |

| Beige - BEI      | Black - BLK | Blue - BLU    | Cognac - COG | Dark Green - DGN | Gray - GRY  |
|------------------|-------------|---------------|--------------|------------------|-------------|
| Maroon - MRN     | Mocha - MOC | Mustard - MUS | Olive - OLV  | Silver - SIL     | Stone - STN |
| Terracotta - TER | White - WHI |               |              |                  |             |