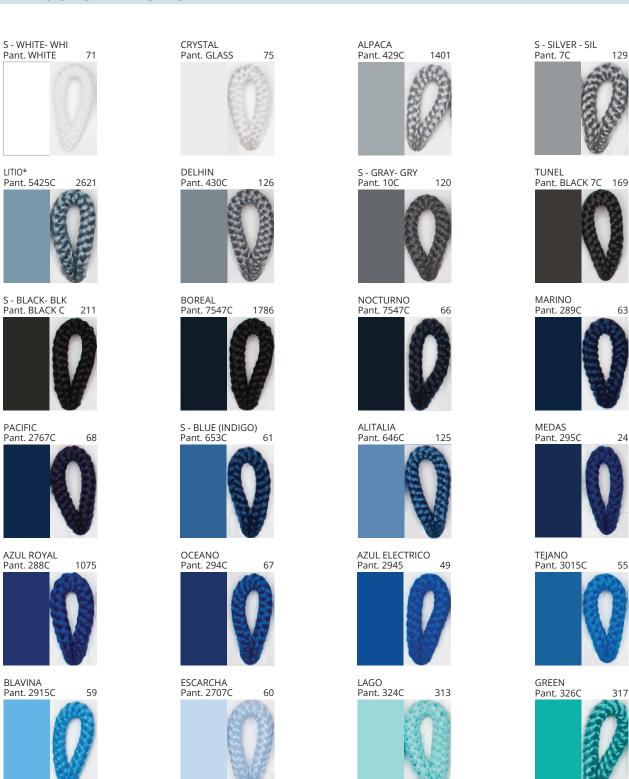

### **SAVINA SUSPENSION**

COLOR FINISH CHART

| PROJECT  |
|----------|
| ТҮРЕ     |
| NOTES    |
| QUANTITY |
| DATE     |

| Beige - BEI      | Black - BLK | Blue - BLU    | Cognac - COG | Dark Green - DGN | Gray - GRY  |
|------------------|-------------|---------------|--------------|------------------|-------------|
| Maroon - MRN     | Mocha - MOC | Mustard - MUS | Olive - OLV  | Silver - SIL     | Stone - STN |
| Terracotta - TER | White - WHI |               |              |                  |             |