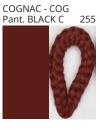

### **SAVINA SUSPENSION**

COLOR FINISH CHART

| PROJECT  |
|----------|
| TYPE     |
| NOTES    |
| QUANTITY |
| DATE     |

| Beige - BEI      | Black - BLK | Blue - BLU    | Cognac - COG | Dark Green - DGN | Gray - GRY  |
|------------------|-------------|---------------|--------------|------------------|-------------|
| Maroon - MRN     | Mocha - MOC | Mustard - MUS | Olive - OLV  | Silver - SIL     | Stone - STN |
| Terracotta - TER | White - WHI |               |              |                  |             |