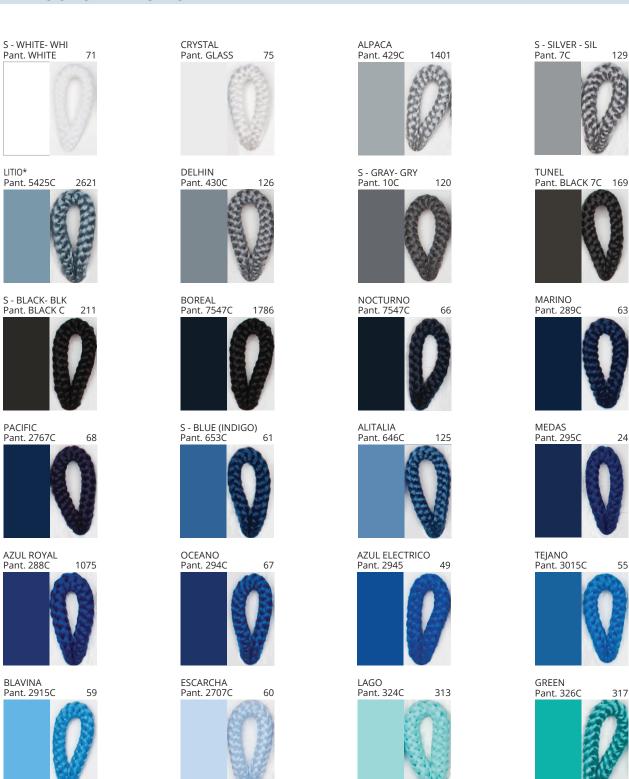

### **SAVINA SUSPENSION**

COLOR FINISH CHART

| PROJECT  |
|----------|
| TYPE     |
| NOTES    |
| QUANTITY |
| DATE     |

| Beige - BEI      | Black - BLK | Blue - BLU    | Cognac - COG | Dark Green - DGN | Gray - GRY  |
|------------------|-------------|---------------|--------------|------------------|-------------|
| Maroon - MRN     | Mocha - MOC | Mustard - MUS | Olive - OLV  | Silver - SIL     | Stone - STN |
| Terracotta - TER | White - WHI |               |              |                  |             |