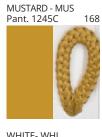

### **SAVINA SUSPENSION**

COLOR FINISH CHART

| PROJECT  |
|----------|
| TYPE     |
| NOTES    |
| QUANTITY |
| DATE     |

| Beige - BEI      | Black - BLK | Blue - BLU    | Cognac - COG | Dark Green - DGN | Gray - GRY  |
|------------------|-------------|---------------|--------------|------------------|-------------|
| Maroon - MRN     | Mocha - MOC | Mustard - MUS | Olive - OLV  | Silver - SIL     | Stone - STN |
| Terracotta - TER | White - WHI |               |              |                  |             |