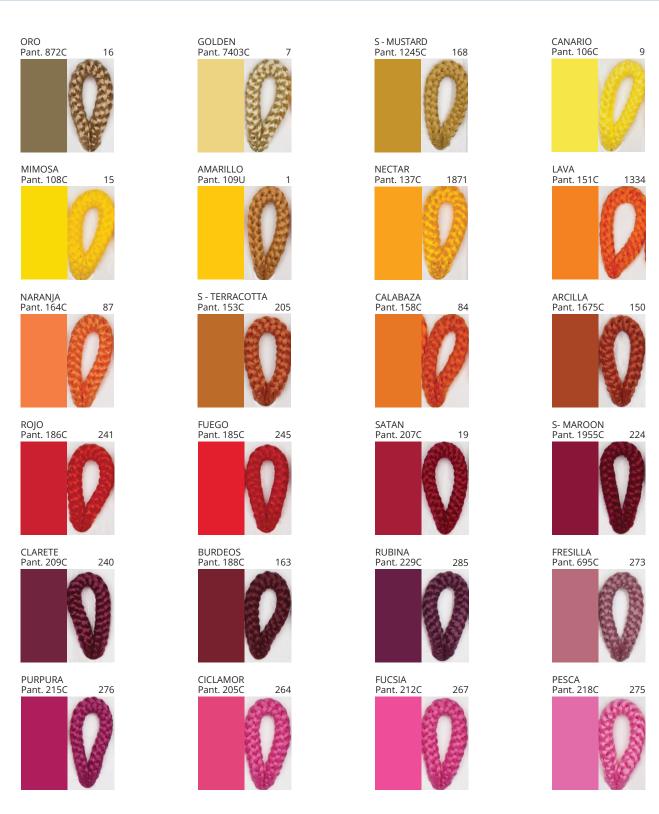

### **SAVINA SUSPENSION**

COLOR FINISH CHART

| PROJECT  |
|----------|
| TYPE     |
| NOTES    |
| QUANTITY |
| DATE     |

| Beige - BEI      | Black - BLK | Blue - BLU    | Cognac - COG | Dark Green - DGN | Gray - GRY  |
|------------------|-------------|---------------|--------------|------------------|-------------|
| Maroon - MRN     | Mocha - MOC | Mustard - MUS | Olive - OLV  | Silver - SIL     | Stone - STN |
| Terracotta - TER | White - WHI |               |              |                  |             |

Digital: Not all screens are calibrated the same, and therefore, colors will appear differently between screens.

Physical: When texture is involved, there will be variations in color, character and tone within a product series and between product families.