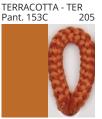

### **SAVINA SUSPENSION**

COLOR FINISH CHART

| PROJECT  |
|----------|
| TYPE     |
| NOTES    |
| QUANTITY |
| DATE     |

| Beige - BEI      | Black - BLK | Blue - BLU    | Cognac - COG | Dark Green - DGN | Gray - GRY  |
|------------------|-------------|---------------|--------------|------------------|-------------|
| Maroon - MRN     | Mocha - MOC | Mustard - MUS | Olive - OLV  | Silver - SIL     | Stone - STN |
| Terracotta - TER | White - WHI |               |              |                  |             |