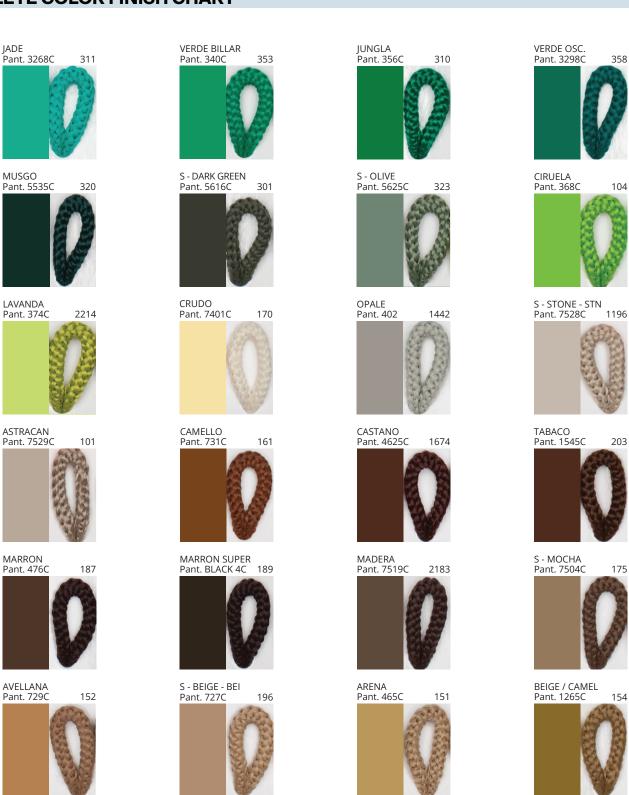

### **SAVINA SUSPENSION**

COLOR FINISH CHART

| PROJECT  |
|----------|
| TYPE     |
| NOTES    |
| QUANTITY |
| DATE     |

| Beige - BEI      | Black - BLK | Blue - BLU    | Cognac - COG | Dark Green - DGN | Gray - GRY  |
|------------------|-------------|---------------|--------------|------------------|-------------|
| Maroon - MRN     | Mocha - MOC | Mustard - MUS | Olive - OLV  | Silver - SIL     | Stone - STN |
| Terracotta - TER | White - WHI |               |              |                  |             |