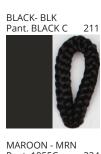

### **SAVINA SUSPENSION**

COLOR FINISH CHART

| PROJECT  |
|----------|
| TYPE     |
| NOTES    |
| QUANTITY |
| DATE     |

| Beige - BEI      | Black - BLK | Blue - BLU    | Cognac - COG | Dark Green - DGN | Gray - GRY  |
|------------------|-------------|---------------|--------------|------------------|-------------|
| Maroon - MRN     | Mocha - MOC | Mustard - MUS | Olive - OLV  | Silver - SIL     | Stone - STN |
| Terracotta - TER | White - WHI |               |              |                  |             |