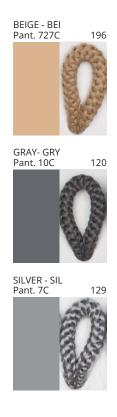

### **SAVINA SUSPENSION**

COLOR FINISH CHART

| PROJECT  |
|----------|
| TYPE     |
| NOTES    |
| QUANTITY |
| DATE     |

| Beige - BEI      | Black - BLK | Blue - BLU    | Cognac - COG | Dark Green - DGN | Gray - GRY  |
|------------------|-------------|---------------|--------------|------------------|-------------|
| Maroon - MRN     | Mocha - MOC | Mustard - MUS | Olive - OLV  | Silver - SIL     | Stone - STN |
| Terracotta - TER | White - WHI |               |              |                  |             |