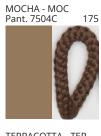

### **SAVINA SUSPENSION**

COLOR FINISH CHART

| PROJECT  |
|----------|
| TYPE     |
| NOTES    |
| QUANTITY |
| DATE     |

| Beige - BEI      | Black - BLK | Blue - BLU    | Cognac - COG | Dark Green - DGN | Gray - GRY  |
|------------------|-------------|---------------|--------------|------------------|-------------|
| Maroon - MRN     | Mocha - MOC | Mustard - MUS | Olive - OLV  | Silver - SIL     | Stone - STN |
| Terracotta - TER | White - WHI |               |              |                  |             |