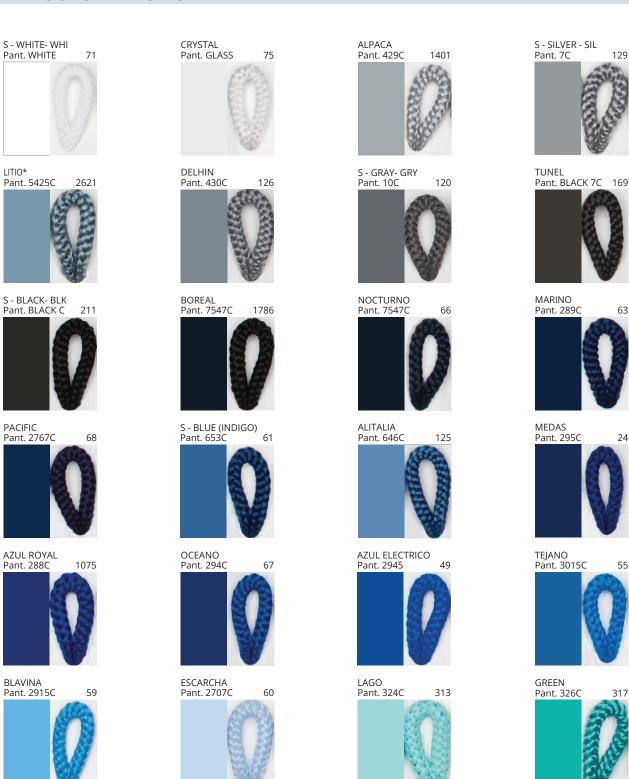

### **SAVINA SUSPENSION**

COLOR FINISH CHART

| PROJECT  |   |
|----------|---|
| TYPE     | _ |
| NOTES    | _ |
| QUANTITY |   |
| DATE     | _ |

| Beige - BEI      | Black - BLK | Blue - BLU    | Cognac - COG | Dark Green - DGN | Gray - GRY  |
|------------------|-------------|---------------|--------------|------------------|-------------|
| Maroon - MRN     | Mocha - MOC | Mustard - MUS | Olive - OLV  | Silver - SIL     | Stone - STN |
| Terracotta - TER | White - WHI |               |              |                  |             |

**Digital:** Not all screens are calibrated the same, and therefore, colors will appear differently between screens. **Physical:** When texture is involved, there will be variations in color, character and tone within a product series and between product families.