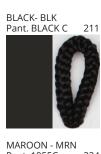

### **SAVINA SUSPENSION**

COLOR FINISH CHART

| PROJECT  |   |
|----------|---|
| TYPE     | _ |
| NOTES    | _ |
| QUANTITY |   |
| DATE     | _ |

| Beige - BEI      | Black - BLK | Blue - BLU    | Cognac - COG | Dark Green - DGN | Gray - GRY  |
|------------------|-------------|---------------|--------------|------------------|-------------|
| Maroon - MRN     | Mocha - MOC | Mustard - MUS | Olive - OLV  | Silver - SIL     | Stone - STN |
| Terracotta - TER | White - WHI |               |              |                  |             |