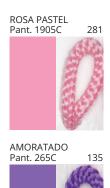

### **SAVINA SUSPENSION**

COLOR FINISH CHART

| PROJECT  |   |
|----------|---|
| TYPE     | _ |
| NOTES    | _ |
| QUANTITY |   |
| DATE     | _ |

| Beige - BEI      | Black - BLK | Blue - BLU    | Cognac - COG | Dark Green - DGN | Gray - GRY  |
|------------------|-------------|---------------|--------------|------------------|-------------|
| Maroon - MRN     | Mocha - MOC | Mustard - MUS | Olive - OLV  | Silver - SIL     | Stone - STN |
| Terracotta - TER | White - WHI |               |              |                  |             |

**Digital:** Not all screens are calibrated the same, and therefore, colors will appear differently between screens. **Physical:** When texture is involved, there will be variations in color, character and tone within a product series and between product families.