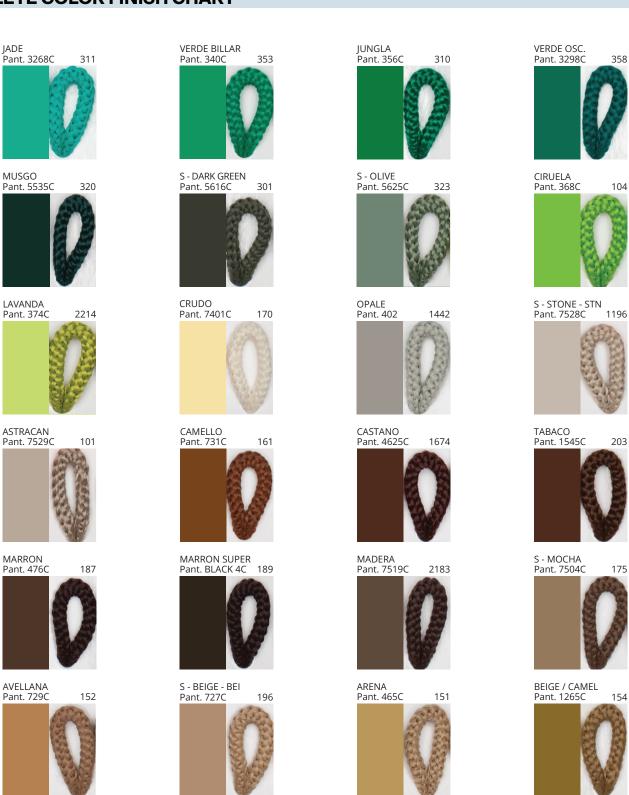

### **SAVINA SUSPENSION**

COLOR FINISH CHART

| PROJECT  |   |
|----------|---|
| TYPE     | _ |
| NOTES    | _ |
| QUANTITY |   |
| DATE     | _ |

| Beige - BEI      | Black - BLK | Blue - BLU    | Cognac - COG | Dark Green - DGN | Gray - GRY  |
|------------------|-------------|---------------|--------------|------------------|-------------|
| Maroon - MRN     | Mocha - MOC | Mustard - MUS | Olive - OLV  | Silver - SIL     | Stone - STN |
| Terracotta - TER | White - WHI |               |              |                  |             |

**Digital:** Not all screens are calibrated the same, and therefore, colors will appear differently between screens. **Physical:** When texture is involved, there will be variations in color, character and tone within a product series and between product families.