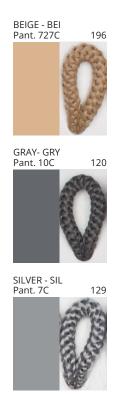

### **SAVINA SUSPENSION**

COLOR FINISH CHART

| PROJECT  |   |
|----------|---|
| TYPE     | _ |
| NOTES    | _ |
| QUANTITY |   |
| DATE     | _ |

| Beige - BEI      | Black - BLK | Blue - BLU    | Cognac - COG | Dark Green - DGN | Gray - GRY  |
|------------------|-------------|---------------|--------------|------------------|-------------|
| Maroon - MRN     | Mocha - MOC | Mustard - MUS | Olive - OLV  | Silver - SIL     | Stone - STN |
| Terracotta - TER | White - WHI |               |              |                  |             |