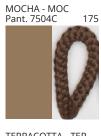

### **SAVINA SUSPENSION**

COLOR FINISH CHART

| PROJECT  |   |
|----------|---|
| TYPE     | _ |
| NOTES    | _ |
| QUANTITY |   |
| DATE     | _ |

| Beige - BEI      | Black - BLK | Blue - BLU    | Cognac - COG | Dark Green - DGN | Gray - GRY  |
|------------------|-------------|---------------|--------------|------------------|-------------|
| Maroon - MRN     | Mocha - MOC | Mustard - MUS | Olive - OLV  | Silver - SIL     | Stone - STN |
| Terracotta - TER | White - WHI |               |              |                  |             |