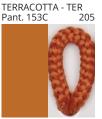

### **SAVINA SUSPENSION**

COLOR FINISH CHART

| PROJECT  |   |
|----------|---|
| TYPE     | _ |
| NOTES    | _ |
| QUANTITY |   |
| DATE     | _ |

| Beige - BEI      | Black - BLK | Blue - BLU    | Cognac - COG | Dark Green - DGN | Gray - GRY  |
|------------------|-------------|---------------|--------------|------------------|-------------|
| Maroon - MRN     | Mocha - MOC | Mustard - MUS | Olive - OLV  | Silver - SIL     | Stone - STN |
| Terracotta - TER | White - WHI |               |              |                  |             |