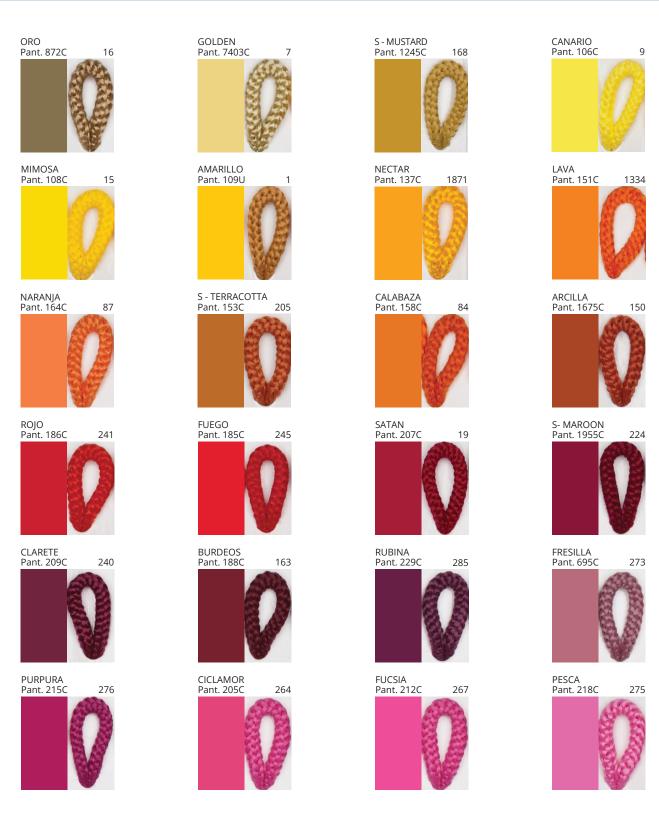

### **SAVINA SUSPENSION**

COLOR FINISH CHART

| PROJECT  |   |
|----------|---|
| TYPE     | _ |
| NOTES    | _ |
| QUANTITY |   |
| DATE     | _ |

| Beige - BEI      | Black - BLK | Blue - BLU    | Cognac - COG | Dark Green - DGN | Gray - GRY  |
|------------------|-------------|---------------|--------------|------------------|-------------|
| Maroon - MRN     | Mocha - MOC | Mustard - MUS | Olive - OLV  | Silver - SIL     | Stone - STN |
| Terracotta - TER | White - WHI |               |              |                  |             |

**Digital:** Not all screens are calibrated the same, and therefore, colors will appear differently between screens. **Physical:** When texture is involved, there will be variations in color, character and tone within a product series and between product families.