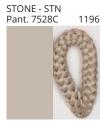

### **SAVINA SUSPENSION**

COLOR FINISH CHART

| PROJECT  |   |
|----------|---|
| TYPE     | _ |
| NOTES    | _ |
| QUANTITY |   |
| DATE     | _ |

| Beige - BEI      | Black - BLK | Blue - BLU    | Cognac - COG | Dark Green - DGN | Gray - GRY  |
|------------------|-------------|---------------|--------------|------------------|-------------|
| Maroon - MRN     | Mocha - MOC | Mustard - MUS | Olive - OLV  | Silver - SIL     | Stone - STN |
| Terracotta - TER | White - WHI |               |              |                  |             |