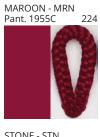

### **SAVINA SUSPENSION**

COLOR FINISH CHART

| PROJECT  |   |
|----------|---|
| TYPE     | _ |
| NOTES    | _ |
| QUANTITY |   |
| DATE     | _ |

| Beige - BEI      | Black - BLK | Blue - BLU    | Cognac - COG | Dark Green - DGN | Gray - GRY  |
|------------------|-------------|---------------|--------------|------------------|-------------|
| Maroon - MRN     | Mocha - MOC | Mustard - MUS | Olive - OLV  | Silver - SIL     | Stone - STN |
| Terracotta - TER | White - WHI |               |              |                  |             |