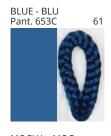

### **SAVINA SUSPENSION**

COLOR FINISH CHART

| PROJECT  |   |
|----------|---|
| TYPE     | _ |
| NOTES    | _ |
| QUANTITY |   |
| DATE     | _ |

| Beige - BEI      | Black - BLK | Blue - BLU    | Cognac - COG | Dark Green - DGN | Gray - GRY  |
|------------------|-------------|---------------|--------------|------------------|-------------|
| Maroon - MRN     | Mocha - MOC | Mustard - MUS | Olive - OLV  | Silver - SIL     | Stone - STN |
| Terracotta - TER | White - WHI |               |              |                  |             |