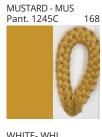

### **SAVINA SUSPENSION**

COLOR FINISH CHART

| PROJECT  |
|----------|
| ТҮРЕ     |
| NOTES    |
| QUANTITY |
| DATE     |

| Beige - BEI      | Black - BLK | Blue - BLU    | Cognac - COG | Dark Green - DGN | Gray - GRY  |
|------------------|-------------|---------------|--------------|------------------|-------------|
| Maroon - MRN     | Mocha - MOC | Mustard - MUS | Olive - OLV  | Silver - SIL     | Stone - STN |
| Terracotta - TER | White - WHI |               |              |                  |             |