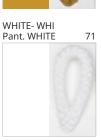

### **SAVINA SUSPENSION**

COLOR FINISH CHART

| PROJECT  |
|----------|
| ТҮРЕ     |
| NOTES    |
| QUANTITY |
| DATE     |

| Beige - BEI      | Black - BLK | Blue - BLU    | Cognac - COG | Dark Green - DGN | Gray - GRY  |
|------------------|-------------|---------------|--------------|------------------|-------------|
| Maroon - MRN     | Mocha - MOC | Mustard - MUS | Olive - OLV  | Silver - SIL     | Stone - STN |
| Terracotta - TER | White - WHI |               |              |                  |             |