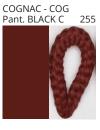

### **SAVINA SUSPENSION**

COLOR FINISH CHART

| PROJECT  |
|----------|
| ТҮРЕ     |
| NOTES    |
| QUANTITY |
| DATE     |

| Beige - BEI      | Black - BLK | Blue - BLU    | Cognac - COG | Dark Green - DGN | Gray - GRY  |
|------------------|-------------|---------------|--------------|------------------|-------------|
| Maroon - MRN     | Mocha - MOC | Mustard - MUS | Olive - OLV  | Silver - SIL     | Stone - STN |
| Terracotta - TER | White - WHI |               |              |                  |             |