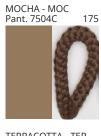

### **SAVINA SUSPENSION**

COLOR FINISH CHART

| PROJECT  |
|----------|
| ТҮРЕ     |
| NOTES    |
| QUANTITY |
| DATE     |

| Beige - BEI      | Black - BLK | Blue - BLU    | Cognac - COG | Dark Green - DGN | Gray - GRY  |
|------------------|-------------|---------------|--------------|------------------|-------------|
| Maroon - MRN     | Mocha - MOC | Mustard - MUS | Olive - OLV  | Silver - SIL     | Stone - STN |
| Terracotta - TER | White - WHI |               |              |                  |             |