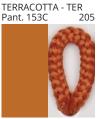

### **SAVINA SUSPENSION**

COLOR FINISH CHART

| PROJECT  |
|----------|
| ТҮРЕ     |
| NOTES    |
| QUANTITY |
| DATE     |

| Beige - BEI      | Black - BLK | Blue - BLU    | Cognac - COG | Dark Green - DGN | Gray - GRY  |
|------------------|-------------|---------------|--------------|------------------|-------------|
| Maroon - MRN     | Mocha - MOC | Mustard - MUS | Olive - OLV  | Silver - SIL     | Stone - STN |
| Terracotta - TER | White - WHI |               |              |                  |             |