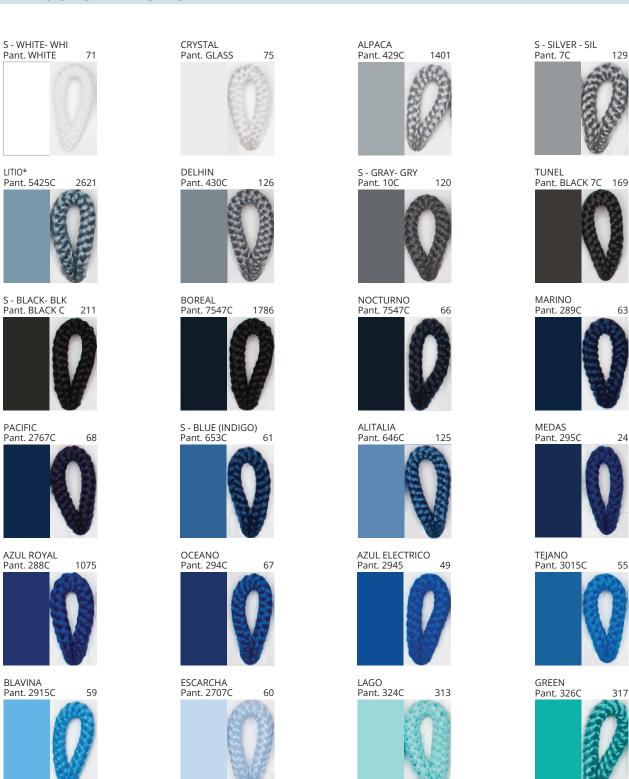

### **SAVINA SUSPENSION**

COLOR FINISH CHART

| PROJECT  |
|----------|
| ТҮРЕ     |
| NOTES    |
| QUANTITY |
| DATE     |

| Beige - BEI      | Black - BLK | Blue - BLU    | Cognac - COG | Dark Green - DGN | Gray - GRY  |
|------------------|-------------|---------------|--------------|------------------|-------------|
| Maroon - MRN     | Mocha - MOC | Mustard - MUS | Olive - OLV  | Silver - SIL     | Stone - STN |
| Terracotta - TER | White - WHI |               |              |                  |             |

**Digital:** Not all screens are calibrated the same, and therefore, colors will appear differently between screens. **Physical:** When texture is involved, there will be variations in color, character and tone within a product series and between product families.