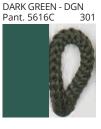

### **SAVINA SUSPENSION**

COLOR FINISH CHART

| PROJECT  |
|----------|
| ТҮРЕ     |
| NOTES    |
| QUANTITY |
| DATE     |

| Beige - BEI      | Black - BLK | Blue - BLU    | Cognac - COG | Dark Green - DGN | Gray - GRY  |
|------------------|-------------|---------------|--------------|------------------|-------------|
| Maroon - MRN     | Mocha - MOC | Mustard - MUS | Olive - OLV  | Silver - SIL     | Stone - STN |
| Terracotta - TER | White - WHI |               |              |                  |             |