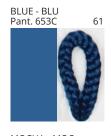

### **SAVINA SUSPENSION**

COLOR FINISH CHART

| PROJECT  |
|----------|
| ТҮРЕ     |
| NOTES    |
| QUANTITY |
| DATE     |

| Beige - BEI      | Black - BLK | Blue - BLU    | Cognac - COG | Dark Green - DGN | Gray - GRY  |
|------------------|-------------|---------------|--------------|------------------|-------------|
| Maroon - MRN     | Mocha - MOC | Mustard - MUS | Olive - OLV  | Silver - SIL     | Stone - STN |
| Terracotta - TER | White - WHI |               |              |                  |             |