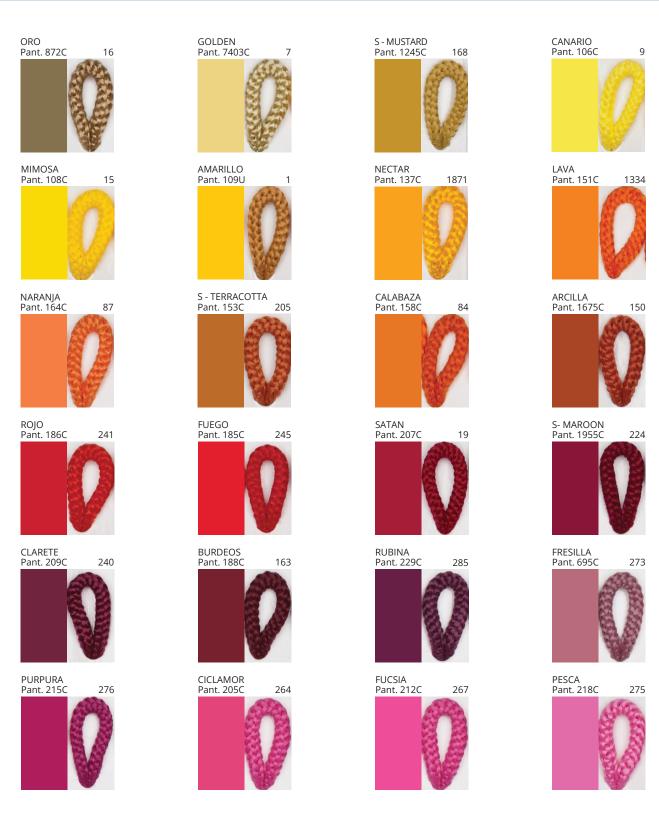

### **SENIA SUSPENSION**

COLOR FINISH CHART

| PROJECT  |
|----------|
| TYPE     |
| NOTES    |
| QUANTITY |
| DATE     |

| Beige - BEI      | Black - BLK | Blue - BLU    | Cognac - COG | Dark Green - DGN | Gray - GRY  |
|------------------|-------------|---------------|--------------|------------------|-------------|
| Maroon - MRN     | Mocha - MOC | Mustard - MUS | Olive - OLV  | Silver - SIL     | Stone - STN |
| Terracotta - TER | White - WHI |               |              |                  |             |

Digital: Not all screens are calibrated the same, and therefore, colors will appear differently between screens.

Physical: When texture is involved, there will be variations in color, character and tone within a product series and between product families.