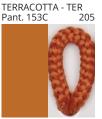

### **SENIA SUSPENSION**

COLOR FINISH CHART

| PROJECT  |
|----------|
| TYPE     |
| NOTES    |
| QUANTITY |
| DATE     |

| Beige - BEI      | Black - BLK | Blue - BLU    | Cognac - COG | Dark Green - DGN | Gray - GRY  |
|------------------|-------------|---------------|--------------|------------------|-------------|
| Maroon - MRN     | Mocha - MOC | Mustard - MUS | Olive - OLV  | Silver - SIL     | Stone - STN |
| Terracotta - TER | White - WHI |               |              |                  |             |