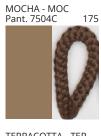

### **SENIA SUSPENSION**

COLOR FINISH CHART

| PROJECT  |
|----------|
| TYPE     |
| NOTES    |
| QUANTITY |
| DATE     |

| Beige - BEI      | Black - BLK | Blue - BLU    | Cognac - COG | Dark Green - DGN | Gray - GRY  |
|------------------|-------------|---------------|--------------|------------------|-------------|
| Maroon - MRN     | Mocha - MOC | Mustard - MUS | Olive - OLV  | Silver - SIL     | Stone - STN |
| Terracotta - TER | White - WHI |               |              |                  |             |