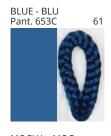

### **SENIA SUSPENSION**

COLOR FINISH CHART

| PROJECT  |
|----------|
| TYPE     |
| NOTES    |
| QUANTITY |
| DATE     |

| Beige - BEI      | Black - BLK | Blue - BLU    | Cognac - COG | Dark Green - DGN | Gray - GRY  |
|------------------|-------------|---------------|--------------|------------------|-------------|
| Maroon - MRN     | Mocha - MOC | Mustard - MUS | Olive - OLV  | Silver - SIL     | Stone - STN |
| Terracotta - TER | White - WHI |               |              |                  |             |

Digital: Not all screens are calibrated the same, and therefore, colors will appear differently between screens.

Physical: When texture is involved, there will be variations in color, character and tone within a product series and between product families.