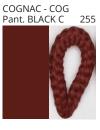

### **SENIA SUSPENSION**

COLOR FINISH CHART

| PROJECT  |
|----------|
| TYPE     |
| NOTES    |
| QUANTITY |
| DATE     |

| Beige - BEI      | Black - BLK | Blue - BLU    | Cognac - COG | Dark Green - DGN | Gray - GRY  |
|------------------|-------------|---------------|--------------|------------------|-------------|
| Maroon - MRN     | Mocha - MOC | Mustard - MUS | Olive - OLV  | Silver - SIL     | Stone - STN |
| Terracotta - TER | White - WHI |               |              |                  |             |