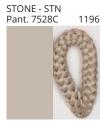

### **SENIA SUSPENSION**

COLOR FINISH CHART

| PROJECT  |
|----------|
| TYPE     |
| NOTES    |
| QUANTITY |
| DATE     |

| Beige - BEI      | Black - BLK | Blue - BLU    | Cognac - COG | Dark Green - DGN | Gray - GRY  |
|------------------|-------------|---------------|--------------|------------------|-------------|
| Maroon - MRN     | Mocha - MOC | Mustard - MUS | Olive - OLV  | Silver - SIL     | Stone - STN |
| Terracotta - TER | White - WHI |               |              |                  |             |

Digital: Not all screens are calibrated the same, and therefore, colors will appear differently between screens.

Physical: When texture is involved, there will be variations in color, character and tone within a product series and between product families.