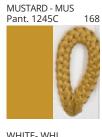

### **SENIA SUSPENSION**

COLOR FINISH CHART

| PROJECT  |
|----------|
| TYPE     |
| NOTES    |
| QUANTITY |
| DATE     |

| Beige - BEI      | Black - BLK | Blue - BLU    | Cognac - COG | Dark Green - DGN | Gray - GRY  |
|------------------|-------------|---------------|--------------|------------------|-------------|
| Maroon - MRN     | Mocha - MOC | Mustard - MUS | Olive - OLV  | Silver - SIL     | Stone - STN |
| Terracotta - TER | White - WHI |               |              |                  |             |