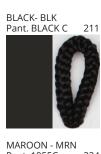

### **SENIA SUSPENSION**

COLOR FINISH CHART

| PROJECT  |
|----------|
| TYPE     |
| NOTES    |
| QUANTITY |
| DATE     |

| Beige - BEI      | Black - BLK | Blue - BLU    | Cognac - COG | Dark Green - DGN | Gray - GRY  |
|------------------|-------------|---------------|--------------|------------------|-------------|
| Maroon - MRN     | Mocha - MOC | Mustard - MUS | Olive - OLV  | Silver - SIL     | Stone - STN |
| Terracotta - TER | White - WHI |               |              |                  |             |

Digital: Not all screens are calibrated the same, and therefore, colors will appear differently between screens.

Physical: When texture is involved, there will be variations in color, character and tone within a product series and between product families.