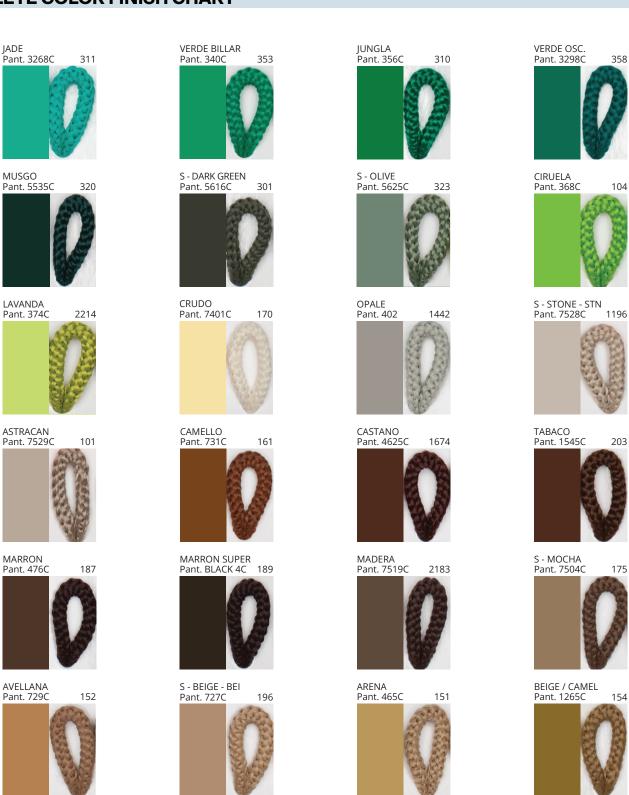

### **SENIA SUSPENSION**

COLOR FINISH CHART

| PROJECT  |
|----------|
| TYPE     |
| NOTES    |
| QUANTITY |
| DATE     |

| Beige - BEI      | Black - BLK | Blue - BLU    | Cognac - COG | Dark Green - DGN | Gray - GRY  |
|------------------|-------------|---------------|--------------|------------------|-------------|
| Maroon - MRN     | Mocha - MOC | Mustard - MUS | Olive - OLV  | Silver - SIL     | Stone - STN |
| Terracotta - TER | White - WHI |               |              |                  |             |

Digital: Not all screens are calibrated the same, and therefore, colors will appear differently between screens.

Physical: When texture is involved, there will be variations in color, character and tone within a product series and between product families.