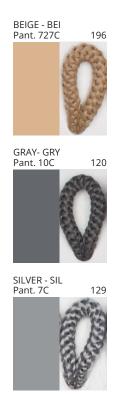

### **SENIA SUSPENSION**

COLOR FINISH CHART

| PROJECT  |
|----------|
| TYPE     |
| NOTES    |
| QUANTITY |
| DATE     |

| Beige - BEI      | Black - BLK | Blue - BLU    | Cognac - COG | Dark Green - DGN | Gray - GRY  |
|------------------|-------------|---------------|--------------|------------------|-------------|
| Maroon - MRN     | Mocha - MOC | Mustard - MUS | Olive - OLV  | Silver - SIL     | Stone - STN |
| Terracotta - TER | White - WHI |               |              |                  |             |

Digital: Not all screens are calibrated the same, and therefore, colors will appear differently between screens.

Physical: When texture is involved, there will be variations in color, character and tone within a product series and between product families.