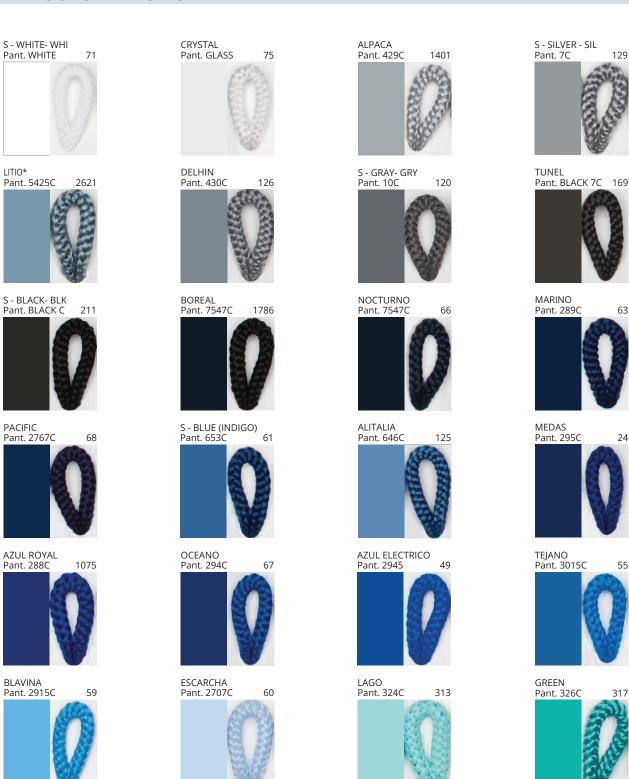

### **SENIA SUSPENSION**

COLOR FINISH CHART

| PROJECT  |
|----------|
| TYPE     |
| NOTES    |
| QUANTITY |
| DATE     |

| Beige - BEI      | Black - BLK | Blue - BLU    | Cognac - COG | Dark Green - DGN | Gray - GRY  |
|------------------|-------------|---------------|--------------|------------------|-------------|
| Maroon - MRN     | Mocha - MOC | Mustard - MUS | Olive - OLV  | Silver - SIL     | Stone - STN |
| Terracotta - TER | White - WHI |               |              |                  |             |

Digital: Not all screens are calibrated the same, and therefore, colors will appear differently between screens.

Physical: When texture is involved, there will be variations in color, character and tone within a product series and between product families.