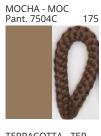

### **SENIA SUSPENSION**

COLOR FINISH CHART

| PROJECT  |
|----------|
| ТҮРЕ     |
| NOTES    |
| QUANTITY |
| DATE     |

| Beige - BEI      | Black - BLK | Blue - BLU    | Cognac - COG | Dark Green - DGN | Gray - GRY  |
|------------------|-------------|---------------|--------------|------------------|-------------|
| Maroon - MRN     | Mocha - MOC | Mustard - MUS | Olive - OLV  | Silver - SIL     | Stone - STN |
| Terracotta - TER | White - WHI |               |              |                  |             |

Digital: Not all screens are calibrated the same, and therefore, colors will appear differently between screens.

Physical: When texture is involved, there will be variations in color, character and tone within a product series and between product families.