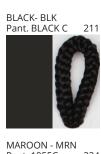

### **SENIA SUSPENSION**

COLOR FINISH CHART

| PROJECT  |
|----------|
| ТҮРЕ     |
| NOTES    |
| QUANTITY |
| DATE     |

| Beige - BEI      | Black - BLK | Blue - BLU    | Cognac - COG | Dark Green - DGN | Gray - GRY  |
|------------------|-------------|---------------|--------------|------------------|-------------|
| Maroon - MRN     | Mocha - MOC | Mustard - MUS | Olive - OLV  | Silver - SIL     | Stone - STN |
| Terracotta - TER | White - WHI |               |              |                  |             |

Digital: Not all screens are calibrated the same, and therefore, colors will appear differently between screens.

Physical: When texture is involved, there will be variations in color, character and tone within a product series and between product families.