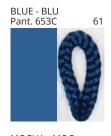

### **SENIA SUSPENSION**

COLOR FINISH CHART

| PROJECT  |
|----------|
| ТҮРЕ     |
| NOTES    |
| QUANTITY |
| DATE     |

| Beige - BEI      | Black - BLK | Blue - BLU    | Cognac - COG | Dark Green - DGN | Gray - GRY  |
|------------------|-------------|---------------|--------------|------------------|-------------|
| Maroon - MRN     | Mocha - MOC | Mustard - MUS | Olive - OLV  | Silver - SIL     | Stone - STN |
| Terracotta - TER | White - WHI |               |              |                  |             |

Digital: Not all screens are calibrated the same, and therefore, colors will appear differently between screens.

Physical: When texture is involved, there will be variations in color, character and tone within a product series and between product families.