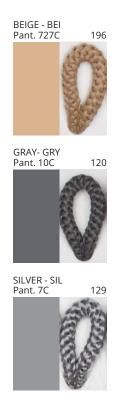

### **SENIA SUSPENSION**

COLOR FINISH CHART

| PROJECT  |
|----------|
| ТҮРЕ     |
| NOTES    |
| QUANTITY |
| DATE     |

| Beige - BEI      | Black - BLK | Blue - BLU    | Cognac - COG | Dark Green - DGN | Gray - GRY  |
|------------------|-------------|---------------|--------------|------------------|-------------|
| Maroon - MRN     | Mocha - MOC | Mustard - MUS | Olive - OLV  | Silver - SIL     | Stone - STN |
| Terracotta - TER | White - WHI |               |              |                  |             |

Digital: Not all screens are calibrated the same, and therefore, colors will appear differently between screens.

Physical: When texture is involved, there will be variations in color, character and tone within a product series and between product families.