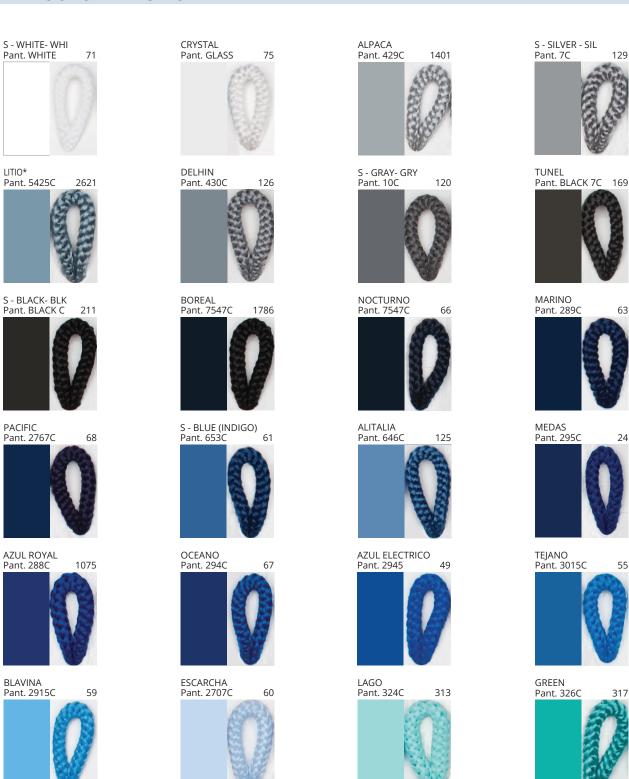

### **SENIA SUSPENSION**

COLOR FINISH CHART

| PROJECT  |
|----------|
| ТҮРЕ     |
| NOTES    |
| QUANTITY |
| DATE     |

| Beige - BEI      | Black - BLK | Blue - BLU    | Cognac - COG | Dark Green - DGN | Gray - GRY  |
|------------------|-------------|---------------|--------------|------------------|-------------|
| Maroon - MRN     | Mocha - MOC | Mustard - MUS | Olive - OLV  | Silver - SIL     | Stone - STN |
| Terracotta - TER | White - WHI |               |              |                  |             |

Digital: Not all screens are calibrated the same, and therefore, colors will appear differently between screens.

Physical: When texture is involved, there will be variations in color, character and tone within a product series and between product families.