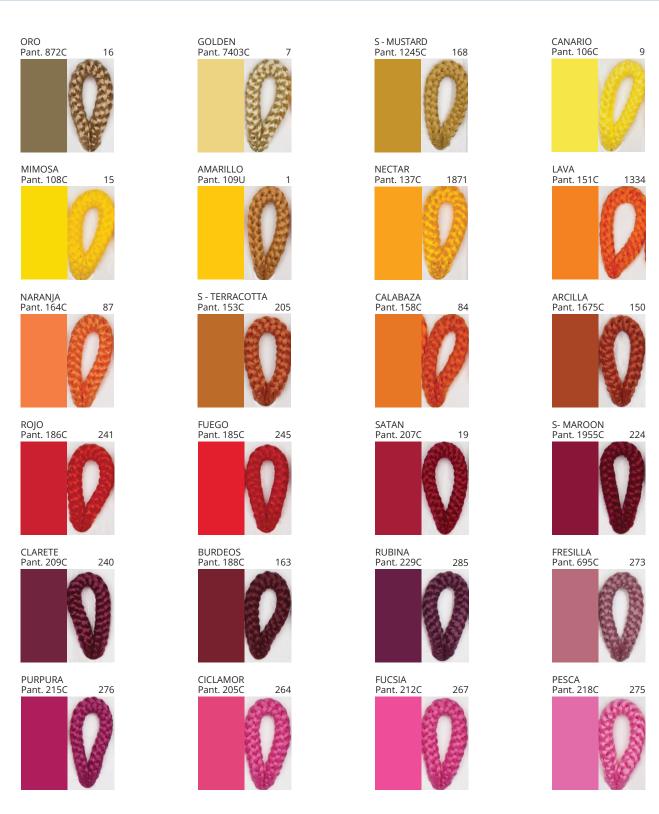

### **SENIA SUSPENSION**

COLOR FINISH CHART

| PROJECT  |
|----------|
| ТҮРЕ     |
| NOTES    |
| QUANTITY |
| DATE     |

| Beige - BEI      | Black - BLK | Blue - BLU    | Cognac - COG | Dark Green - DGN | Gray - GRY  |
|------------------|-------------|---------------|--------------|------------------|-------------|
| Maroon - MRN     | Mocha - MOC | Mustard - MUS | Olive - OLV  | Silver - SIL     | Stone - STN |
| Terracotta - TER | White - WHI |               |              |                  |             |

Digital: Not all screens are calibrated the same, and therefore, colors will appear differently between screens.

Physical: When texture is involved, there will be variations in color, character and tone within a product series and between product families.