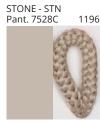

### **SENIA SUSPENSION**

COLOR FINISH CHART

| PROJECT  |
|----------|
| ТҮРЕ     |
| NOTES    |
| QUANTITY |
| DATE     |

| Beige - BEI      | Black - BLK | Blue - BLU    | Cognac - COG | Dark Green - DGN | Gray - GRY  |
|------------------|-------------|---------------|--------------|------------------|-------------|
| Maroon - MRN     | Mocha - MOC | Mustard - MUS | Olive - OLV  | Silver - SIL     | Stone - STN |
| Terracotta - TER | White - WHI |               |              |                  |             |

Digital: Not all screens are calibrated the same, and therefore, colors will appear differently between screens.

Physical: When texture is involved, there will be variations in color, character and tone within a product series and between product families.