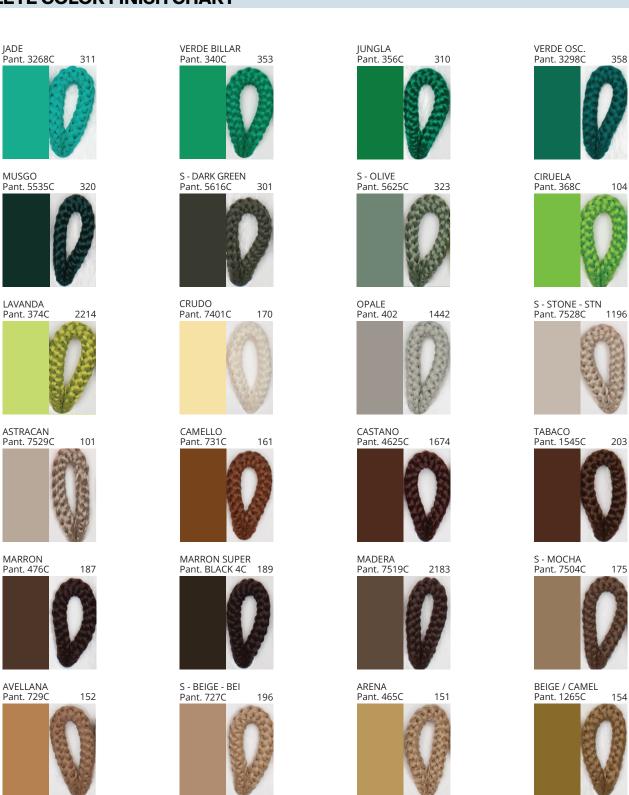

### **SENIA SUSPENSION**

COLOR FINISH CHART

| PROJECT  |
|----------|
| ТҮРЕ     |
| NOTES    |
| QUANTITY |
| DATE     |

| Beige - BEI      | Black - BLK | Blue - BLU    | Cognac - COG | Dark Green - DGN | Gray - GRY  |
|------------------|-------------|---------------|--------------|------------------|-------------|
| Maroon - MRN     | Mocha - MOC | Mustard - MUS | Olive - OLV  | Silver - SIL     | Stone - STN |
| Terracotta - TER | White - WHI |               |              |                  |             |

Digital: Not all screens are calibrated the same, and therefore, colors will appear differently between screens.

Physical: When texture is involved, there will be variations in color, character and tone within a product series and between product families.