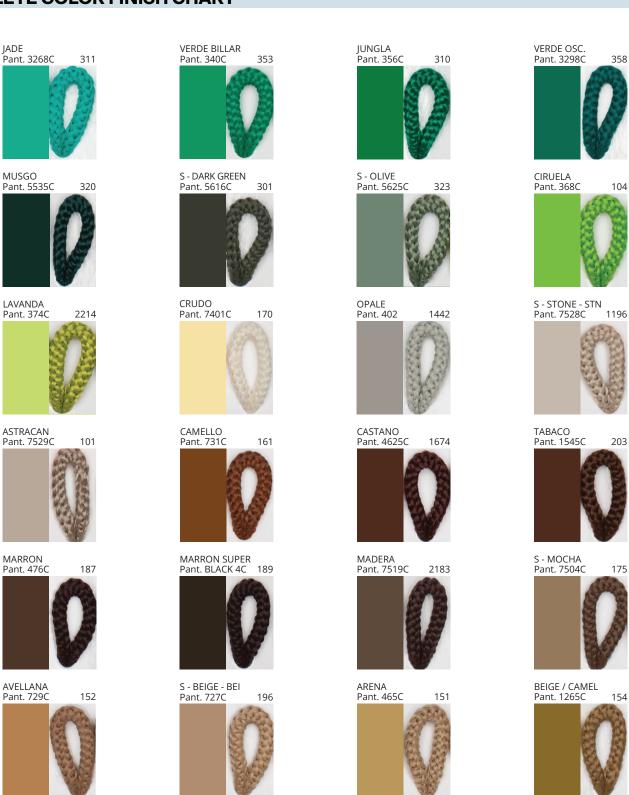

### **SENIA SUSPENSION**

COLOR FINISH CHART

| PROJECT  |
|----------|
| ТҮРЕ     |
| NOTES    |
| QUANTITY |
| DATE     |

| Beige - BEI      | Black - BLK | Blue - BLU    | Cognac - COG | Dark Green - DGN | Gray - GRY  |
|------------------|-------------|---------------|--------------|------------------|-------------|
| Maroon - MRN     | Mocha - MOC | Mustard - MUS | Olive - OLV  | Silver - SIL     | Stone - STN |
| Terracotta - TER | White - WHI |               |              |                  |             |

#### **COLOR FINISH CHART**

PROJECT
TYPE
NOTES
QUANTITY
DATE

| OLIVE - OLV<br>Pant. 5625C | 323 |
|----------------------------|-----|
|                            |     |

**Digital:** Not all screens are calibrated the same, and therefore, colors will appear differently between screens. **Physical:** When texture is involved, there will be variations in color, character and tone within a product series and between product families.