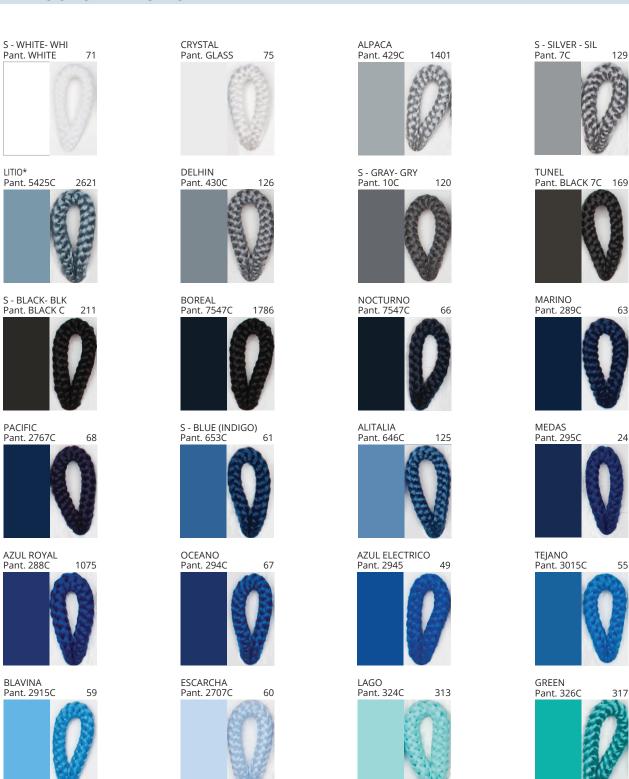

### **SENIA SUSPENSION**

COLOR FINISH CHART

| PROJECT  |
|----------|
| ТҮРЕ     |
| NOTES    |
| QUANTITY |
| DATE     |

| Beige - BEI      | Black - BLK | Blue - BLU    | Cognac - COG | Dark Green - DGN | Gray - GRY  |
|------------------|-------------|---------------|--------------|------------------|-------------|
| Maroon - MRN     | Mocha - MOC | Mustard - MUS | Olive - OLV  | Silver - SIL     | Stone - STN |
| Terracotta - TER | White - WHI |               |              |                  |             |

#### **COLOR FINISH CHART**

PROJECT
TYPE
NOTES
QUANTITY
DATE

| OLIVE - OLV<br>Pant. 5625C | 323 |
|----------------------------|-----|
|                            |     |

**Digital:** Not all screens are calibrated the same, and therefore, colors will appear differently between screens. **Physical:** When texture is involved, there will be variations in color, character and tone within a product series and between product families.