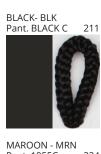

### **SENIA SUSPENSION**

COLOR FINISH CHART

| PROJECT  |  |
|----------|--|
| TYPE     |  |
| NOTES    |  |
| QUANTITY |  |
| DATE     |  |

| Beige - BEI      | Black - BLK | Blue - BLU    | Cognac - COG | Dark Green - DGN | Gray - GRY  |
|------------------|-------------|---------------|--------------|------------------|-------------|
| Maroon - MRN     | Mocha - MOC | Mustard - MUS | Olive - OLV  | Silver - SIL     | Stone - STN |
| Terracotta - TER | White - WHI |               |              |                  |             |