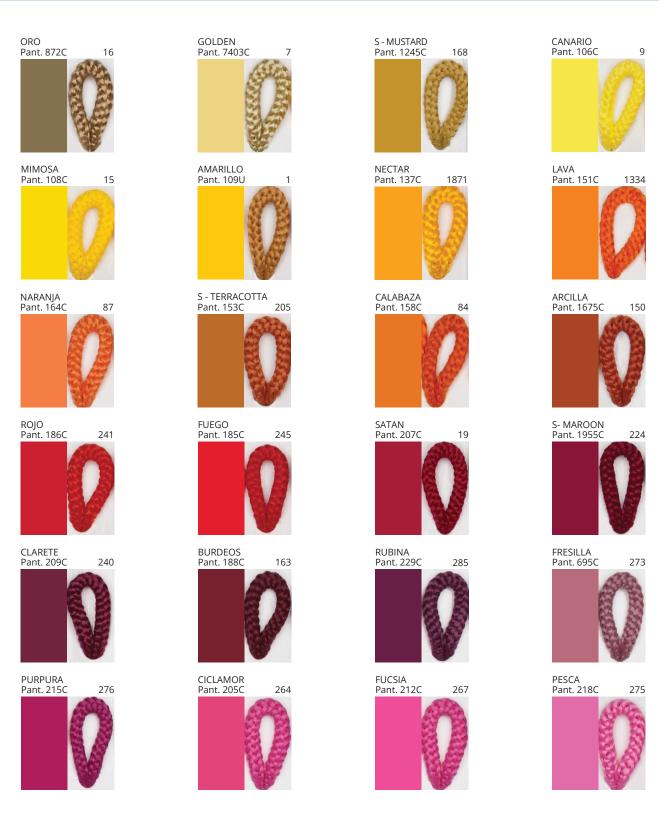

### **SENIA SUSPENSION**

COLOR FINISH CHART

| PROJECT  |  |
|----------|--|
| TYPE     |  |
| NOTES    |  |
| QUANTITY |  |
| DATE     |  |

| Beige - BEI      | Black - BLK | Blue - BLU    | Cognac - COG | Dark Green - DGN | Gray - GRY  |
|------------------|-------------|---------------|--------------|------------------|-------------|
| Maroon - MRN     | Mocha - MOC | Mustard - MUS | Olive - OLV  | Silver - SIL     | Stone - STN |
| Terracotta - TER | White - WHI |               |              |                  |             |

Digital: Not all screens are calibrated the same, and therefore, colors will appear differently between screens.

Physical: When texture is involved, there will be variations in color, character and tone within a product series and between product families.