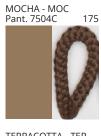

### **SENIA SUSPENSION**

COLOR FINISH CHART

| PROJECT  |  |
|----------|--|
| TYPE     |  |
| NOTES    |  |
| QUANTITY |  |
| DATE     |  |

| Beige - BEI      | Black - BLK | Blue - BLU    | Cognac - COG | Dark Green - DGN | Gray - GRY  |
|------------------|-------------|---------------|--------------|------------------|-------------|
| Maroon - MRN     | Mocha - MOC | Mustard - MUS | Olive - OLV  | Silver - SIL     | Stone - STN |
| Terracotta - TER | White - WHI |               |              |                  |             |