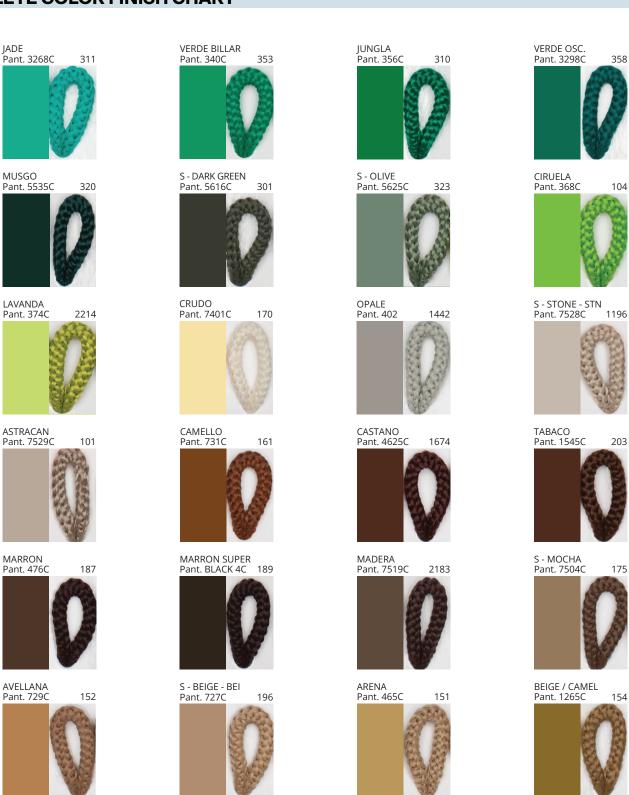

### **SENIA SUSPENSION**

COLOR FINISH CHART

| PROJECT  |  |
|----------|--|
| TYPE     |  |
| NOTES    |  |
| QUANTITY |  |
| DATE     |  |

| Beige - BEI      | Black - BLK | Blue - BLU    | Cognac - COG | Dark Green - DGN | Gray - GRY  |
|------------------|-------------|---------------|--------------|------------------|-------------|
| Maroon - MRN     | Mocha - MOC | Mustard - MUS | Olive - OLV  | Silver - SIL     | Stone - STN |
| Terracotta - TER | White - WHI |               |              |                  |             |

Digital: Not all screens are calibrated the same, and therefore, colors will appear differently between screens.

Physical: When texture is involved, there will be variations in color, character and tone within a product series and between product families.