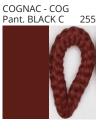

### **SENIA SUSPENSION**

COLOR FINISH CHART

| PROJECT  |  |
|----------|--|
| TYPE     |  |
| NOTES    |  |
| QUANTITY |  |
| DATE     |  |

| Beige - BEI      | Black - BLK | Blue - BLU    | Cognac - COG | Dark Green - DGN | Gray - GRY  |
|------------------|-------------|---------------|--------------|------------------|-------------|
| Maroon - MRN     | Mocha - MOC | Mustard - MUS | Olive - OLV  | Silver - SIL     | Stone - STN |
| Terracotta - TER | White - WHI |               |              |                  |             |