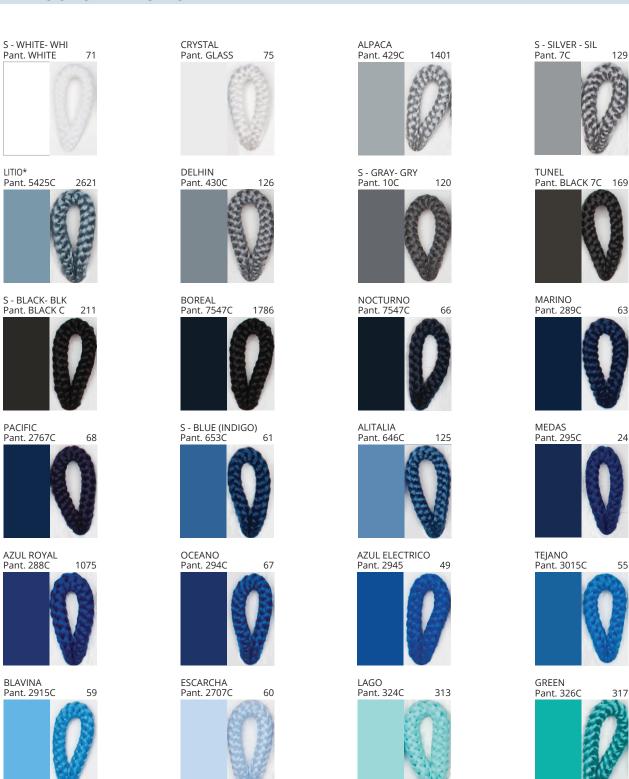

### **SENIA SUSPENSION**

COLOR FINISH CHART

| PROJECT  |  |
|----------|--|
| TYPE     |  |
| NOTES    |  |
| QUANTITY |  |
| DATE     |  |

| Beige - BEI      | Black - BLK | Blue - BLU    | Cognac - COG | Dark Green - DGN | Gray - GRY  |
|------------------|-------------|---------------|--------------|------------------|-------------|
| Maroon - MRN     | Mocha - MOC | Mustard - MUS | Olive - OLV  | Silver - SIL     | Stone - STN |
| Terracotta - TER | White - WHI |               |              |                  |             |

Digital: Not all screens are calibrated the same, and therefore, colors will appear differently between screens.

Physical: When texture is involved, there will be variations in color, character and tone within a product series and between product families.