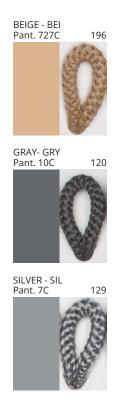

### **SENIA SUSPENSION**

COLOR FINISH CHART

| PROJECT  |  |
|----------|--|
| TYPE     |  |
| NOTES    |  |
| QUANTITY |  |
| DATE     |  |

| Beige - BEI      | Black - BLK | Blue - BLU    | Cognac - COG | Dark Green - DGN | Gray - GRY  |
|------------------|-------------|---------------|--------------|------------------|-------------|
| Maroon - MRN     | Mocha - MOC | Mustard - MUS | Olive - OLV  | Silver - SIL     | Stone - STN |
| Terracotta - TER | White - WHI |               |              |                  |             |