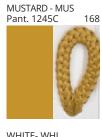

### **SENIA SUSPENSION**

COLOR FINISH CHART

| PROJECT  |  |
|----------|--|
| TYPE     |  |
| NOTES    |  |
| QUANTITY |  |
| DATE     |  |

| Beige - BEI      | Black - BLK | Blue - BLU    | Cognac - COG | Dark Green - DGN | Gray - GRY  |
|------------------|-------------|---------------|--------------|------------------|-------------|
| Maroon - MRN     | Mocha - MOC | Mustard - MUS | Olive - OLV  | Silver - SIL     | Stone - STN |
| Terracotta - TER | White - WHI |               |              |                  |             |