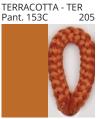

### **SENIA SUSPENSION**

COLOR FINISH CHART

| PROJECT  |  |
|----------|--|
| TYPE     |  |
| NOTES    |  |
| QUANTITY |  |
| DATE     |  |

| Beige - BEI      | Black - BLK | Blue - BLU    | Cognac - COG | Dark Green - DGN | Gray - GRY  |
|------------------|-------------|---------------|--------------|------------------|-------------|
| Maroon - MRN     | Mocha - MOC | Mustard - MUS | Olive - OLV  | Silver - SIL     | Stone - STN |
| Terracotta - TER | White - WHI |               |              |                  |             |