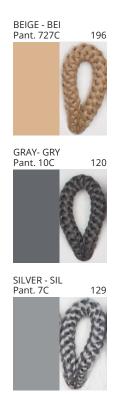

### **SENIA SUSPENSION**

COLOR FINISH CHART

| PROJECT  |
|----------|
| TYPE     |
| NOTES    |
| QUANTITY |
| DATE     |

| Beige - BEI      | Black - BLK | Blue - BLU    | Cognac - COG | Dark Green - DGN | Gray - GRY  |
|------------------|-------------|---------------|--------------|------------------|-------------|
| Maroon - MRN     | Mocha - MOC | Mustard - MUS | Olive - OLV  | Silver - SIL     | Stone - STN |
| Terracotta - TER | White - WHI |               |              |                  |             |