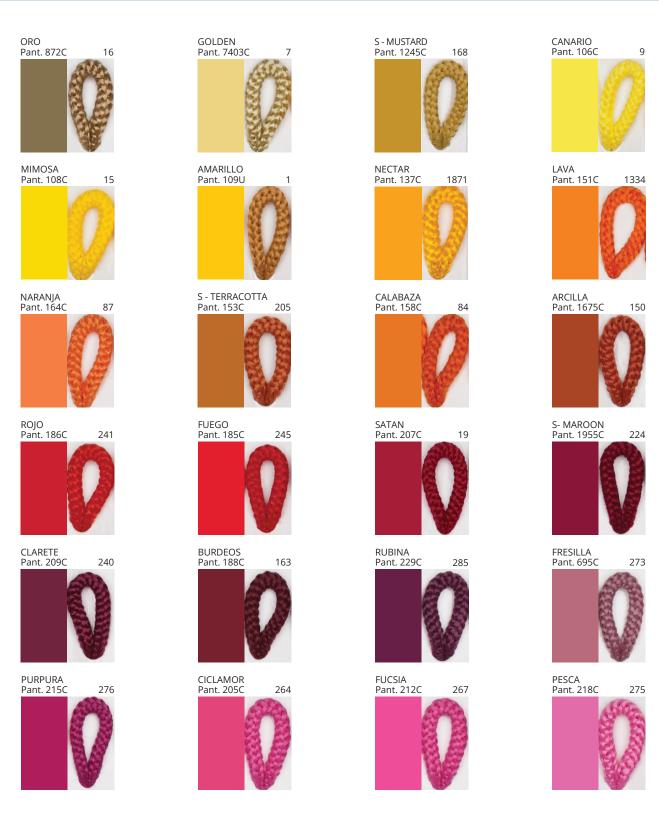

### **SENIA SUSPENSION**

COLOR FINISH CHART

| PROJECT  |
|----------|
| TYPE     |
| NOTES    |
| QUANTITY |
| DATE     |

| Beige - BEI      | Black - BLK | Blue - BLU    | Cognac - COG | Dark Green - DGN | Gray - GRY  |
|------------------|-------------|---------------|--------------|------------------|-------------|
| Maroon - MRN     | Mocha - MOC | Mustard - MUS | Olive - OLV  | Silver - SIL     | Stone - STN |
| Terracotta - TER | White - WHI |               |              |                  |             |

**Digital:** Not all screens are calibrated the same, and therefore, colors will appear differently between screens. **Physical:** When texture is involved, there will be variations in color, character and tone within a product series and between product families.