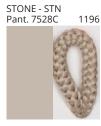

### **SENIA SUSPENSION**

COLOR FINISH CHART

| PROJECT  |
|----------|
| TYPE     |
| NOTES    |
| QUANTITY |
| DATE     |

| Beige - BEI      | Black - BLK | Blue - BLU    | Cognac - COG | Dark Green - DGN | Gray - GRY  |
|------------------|-------------|---------------|--------------|------------------|-------------|
| Maroon - MRN     | Mocha - MOC | Mustard - MUS | Olive - OLV  | Silver - SIL     | Stone - STN |
| Terracotta - TER | White - WHI |               |              |                  |             |