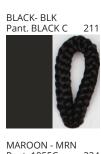

### **SENIA SUSPENSION**

COLOR FINISH CHART

| PROJECT  |
|----------|
| TYPE     |
| NOTES    |
| QUANTITY |
| DATE     |

| Beige - BEI      | Black - BLK | Blue - BLU    | Cognac - COG | Dark Green - DGN | Gray - GRY  |
|------------------|-------------|---------------|--------------|------------------|-------------|
| Maroon - MRN     | Mocha - MOC | Mustard - MUS | Olive - OLV  | Silver - SIL     | Stone - STN |
| Terracotta - TER | White - WHI |               |              |                  |             |