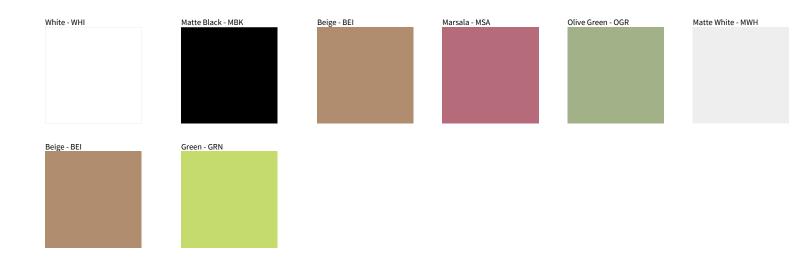

Digital: Not all screens are calibrated the same, and therefore, colors will appear differently between screens.

Physical: When texture is involved, there will be variations in color, character and tone within a product series and between product families.