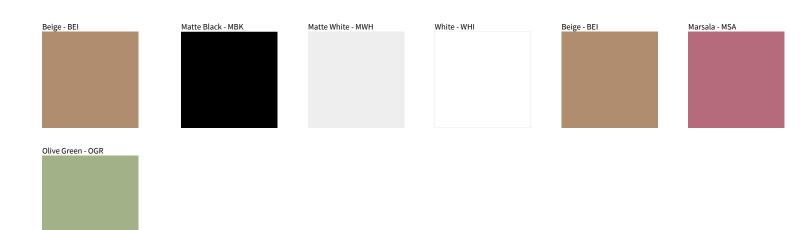

## SENTO SUSPENSION COLOR FINISH CHART

| PROJECT  |  |
|----------|--|
| ТҮРЕ     |  |
| NOTES    |  |
| QUANTITY |  |
| DATE     |  |

Digital: Not all screens are calibrated the same, and therefore, colors will appear differently between screens. Physical: When texture is involved, there will be variations in color, character and tone within a product series and between product families.