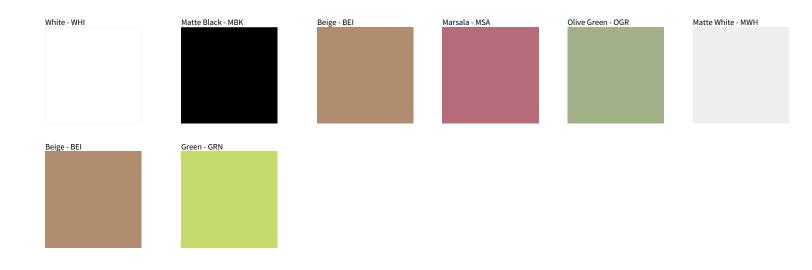

Digital: Not all screens are calibrated the same, and therefore, colors will appear differently between screens.

Physical: When texture is involved, there will be variations in color, character and tone within a product series and between product families.