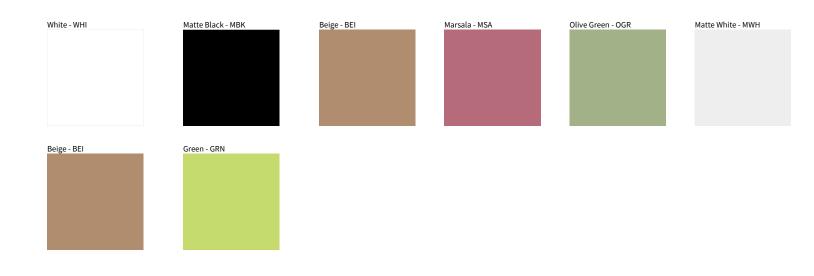

## SENTO SUSPENSION COLOR FINISH CHART

| PROJECT  |   |
|----------|---|
| ТҮРЕ     | _ |
| NOTES    | _ |
| QUANTITY | _ |
| DATE     | _ |

**Digital:** Not all screens are calibrated the same, and therefore, colors will appear differently between screens.

Physical: When texture is involved, there will be variations in color, character and tone within a product series and between product families.

Zaneen Group Inc. © 2024, T 1800-388-3382, F 416-247-9319, www.zaneen.com