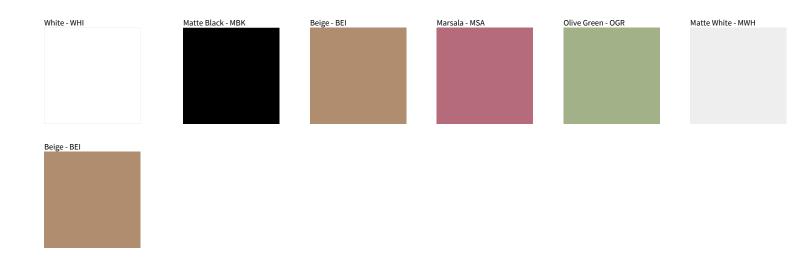

## SENTO SUSPENSION COLOR FINISH CHART

| PROJECT  |
|----------|
| ТҮРЕ     |
| NOTES    |
| QUANTITY |
| DATE     |

**Digital:** Not all screens are calibrated the same, and therefore, colors will appear differently between screens.

Physical: When texture is involved, there will be variations in color, character and tone within a product series and between product families.

D

Availble for International specifications by adding 'INT' at the end of the existing Model #. For assistance on 'custom' specifications, contact zteam@zaneen.com. In a constant effort to supply the best product, we reserve the right to change specifications or materials without notice. The most recent specification sheets are found at zaneen.com