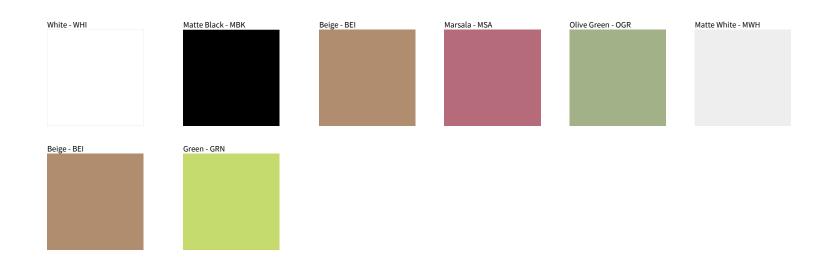

## SENTO SUSPENSION COLOR FINISH CHART

| PROJECT  |
|----------|
| ТҮРЕ     |
| NOTES    |
| QUANTITY |
| DATE     |

**Digital:** Not all screens are calibrated the same, and therefore, colors will appear differently between screens.