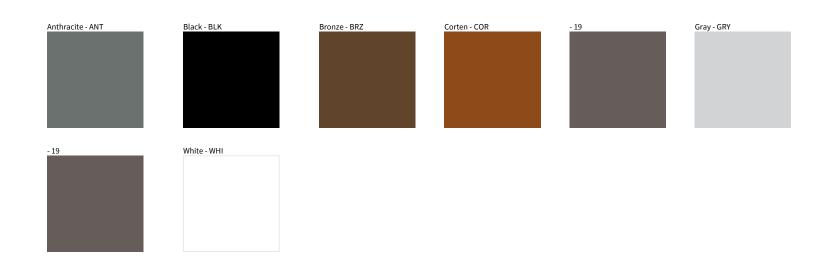

## SHANGHAI POST COLOR FINISH CHART

| PROJECT  |  |
|----------|--|
| TYPE     |  |
| NOTES    |  |
| QUANTITY |  |
| DATE     |  |

Digital: Not all screens are calibrated the same, and therefore, colors will appear differently between screens. Physical: When texture is involved, there will be variations in color, character and tone within a product series and between product families.