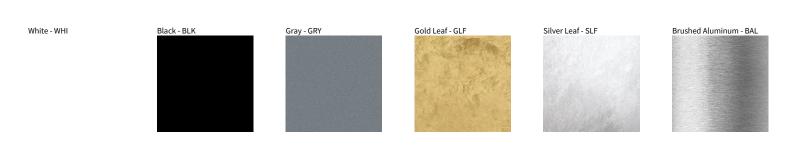

## SHELL SURFACE COLOR FINISH CHART

| ROJECT   |   |
|----------|---|
| YPE      | _ |
| IOTES    |   |
| QUANTITY |   |
| DATE     |   |

Digital: Not all screens are calibrated the same, and therefore, colors will appear differently between screens. Physical: When texture is involved, there will be variations in color, character and tone within a product series and between product families.