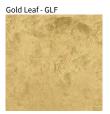

## **SHELL SURFACE**

| PROJECT  |  |
|----------|--|
| ТҮРЕ     |  |
| NOTES    |  |
| QUANTITY |  |
| DATE     |  |

White - WHI

Black - BLK

Silver Leaf - SLF

Digital: Not all screens are calibrated the same, and therefore, colors will appear differently between screens.