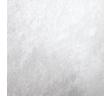

## **SHELL SURFACE**

| PROJECT  |  |
|----------|--|
| ТҮРЕ     |  |
| NOTES    |  |
| QUANTITY |  |
| DATE     |  |

White - WHI

Black - BLK

Silver Leaf - SLF

Digital: Not all screens are calibrated the same, and therefore, colors will appear differently between screens.