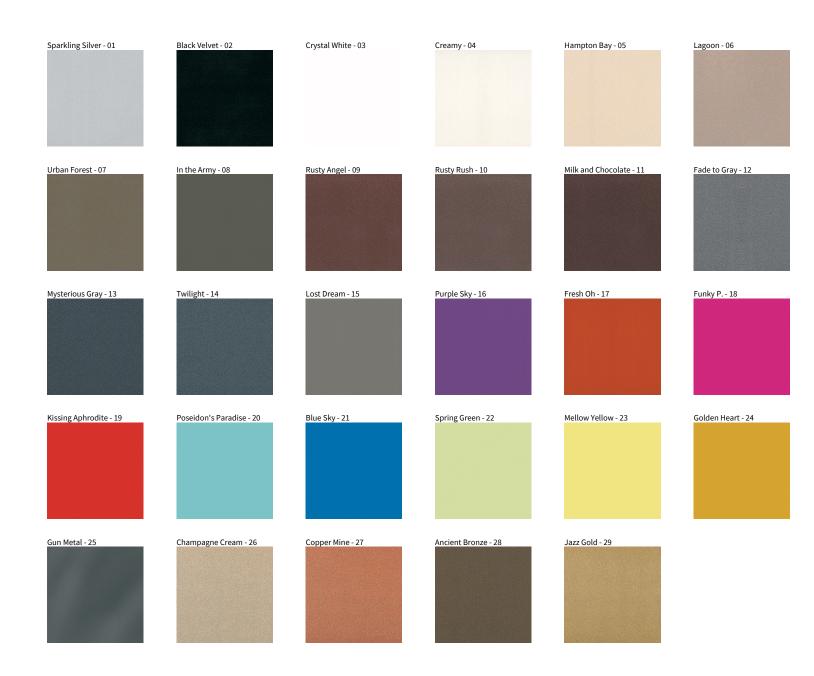

## **SIGN SURFACE**

COLOR FINISH CHART

| PROJECT  |
|----------|
| TYPE     |
| NOTES    |
| QUANTITY |
| DATE     |

**Digital:** Not all screens are calibrated the same, and therefore, colors will appear differently between screens. **Physical:** When texture is involved, there will be variations in color, character and tone within a product series and between product families.

**Gun Metal:** No Gun Metal finish is alike. It combines a mixture of transparent and black color particles which ensures a highly individual effect and no luminaire being identical. **Champagne Cream, Copper Mine, Ancient Bronze + Jazz Gold:** These finishes have slight fading from specific powder coating production. Each luminaire will slightly vary.