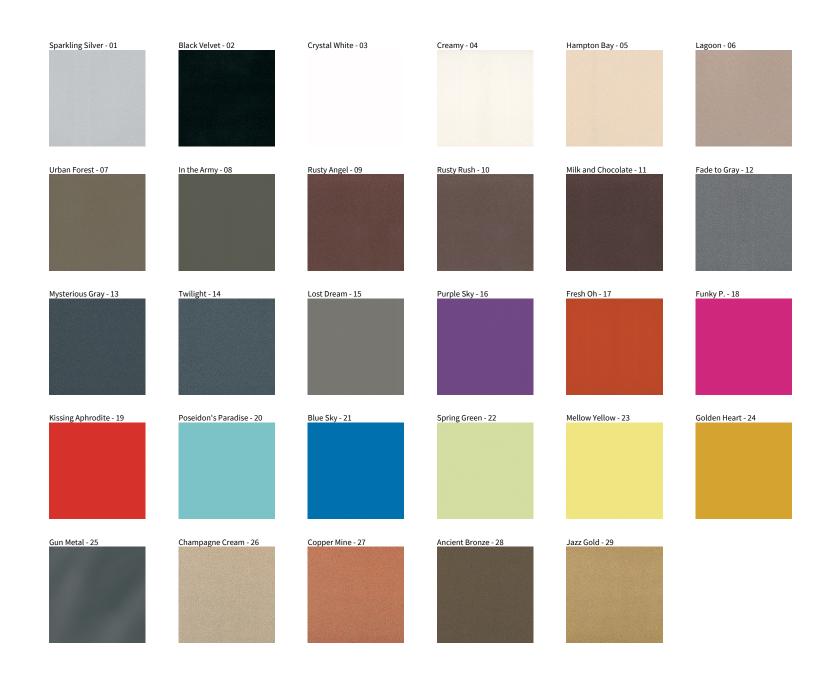

## **SIGN SURFACE**

COLOR FINISH CHART

| PROJECT  |  |  |
|----------|--|--|
| TYPE     |  |  |
| NOTES    |  |  |
| QUANTITY |  |  |
| DATE     |  |  |

**Digital:** Not all screens are calibrated the same, and therefore, colors will appear differently between screens. **Physical:** When texture is involved, there will be variations in color, character and tone within a product series and between product families.

**Gun Metal:** No Gun Metal finish is alike. It combines a mixture of transparent and black color particles which ensures a highly individual effect and no luminaire being identical. **Champagne Cream, Copper Mine, Ancient Bronze + Jazz Gold:** These finishes have slight fading from specific powder coating production. Each luminaire will slightly vary.