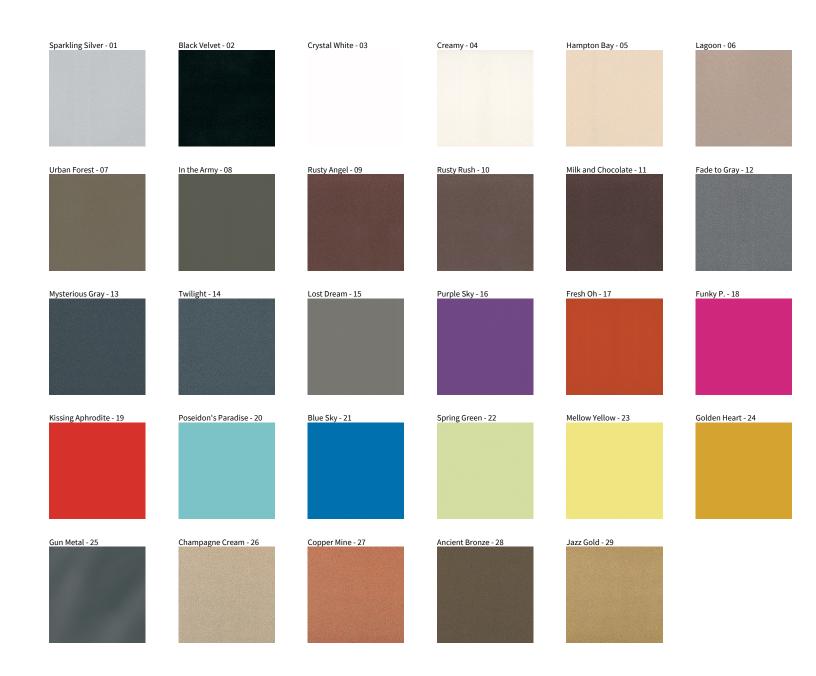

## **SIGN SUSPENSION**

COLOR FINISH CHART

| PROJECT  |  |
|----------|--|
| TYPE     |  |
| NOTES    |  |
| QUANTITY |  |
| DATE     |  |

**Digital:** Not all screens are calibrated the same, and therefore, colors will appear differently between screens. **Physical:** When texture is involved, there will be variations in color, character and tone within a product series and between product families.

**Gun Metal:** No Gun Metal finish is alike. It combines a mixture of transparent and black color particles which ensures a highly individual effect and no luminaire being identical. **Champagne Cream, Copper Mine, Ancient Bronze + Jazz Gold:** These finishes have slight fading from specific powder coating production. Each luminaire will slightly vary.