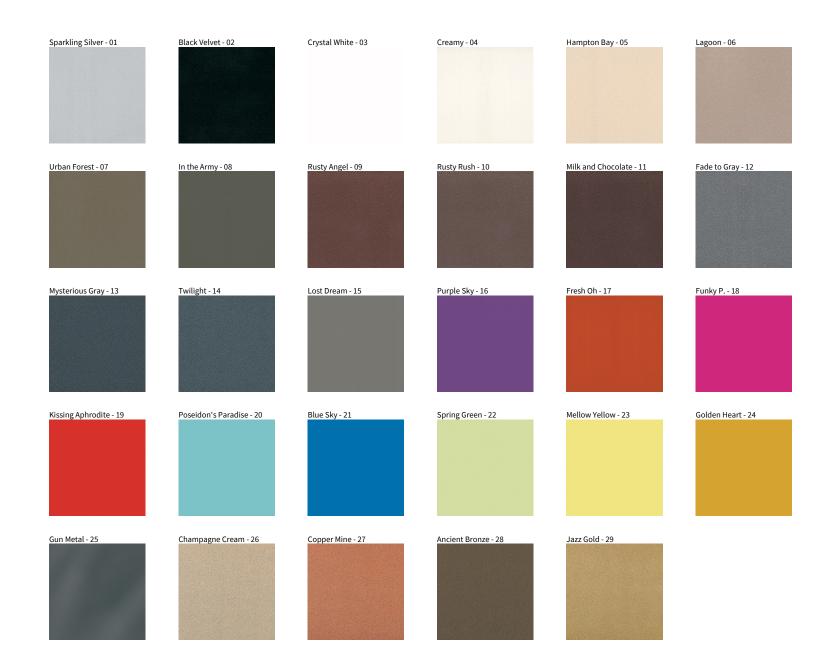

## **SIGN SUSPENSION**

COLOR FINISH CHART

| PROJECT  |
|----------|
| TYPE     |
| NOTES    |
| QUANTITY |
| DATE     |

**Digital:** Not all screens are calibrated the same, and therefore, colors will appear differently between screens. **Physical:** When texture is involved, there will be variations in color, character and tone within a product series and between product families.

**Gun Metal:** No Gun Metal finish is alike. It combines a mixture of transparent and black color particles which ensures a highly individual effect and no luminaire being identical. **Champagne Cream, Copper Mine, Ancient Bronze + Jazz Gold:** These finishes have slight fading from specific powder coating production. Each luminaire will slightly vary.