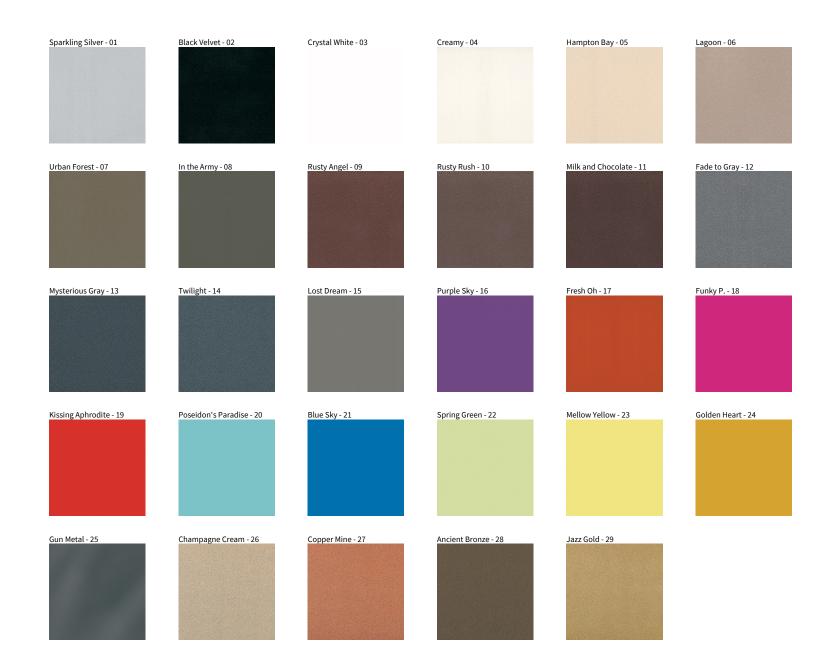

## **SIGN RECESSED**

COLOR FINISH CHART

| PROJECT  |  |  |
|----------|--|--|
| TYPE     |  |  |
| NOTES    |  |  |
| QUANTITY |  |  |
| DATE     |  |  |

**Digital:** Not all screens are calibrated the same, and therefore, colors will appear differently between screens. **Physical:** When texture is involved, there will be variations in color, character and tone within a product series and between product families.

**Gun Metal:** No Gun Metal finish is alike. It combines a mixture of transparent and black color particles which ensures a highly individual effect and no luminaire being identical. **Champagne Cream, Copper Mine, Ancient Bronze + Jazz Gold:** These finishes have slight fading from specific powder coating production. Each luminaire will slightly vary.