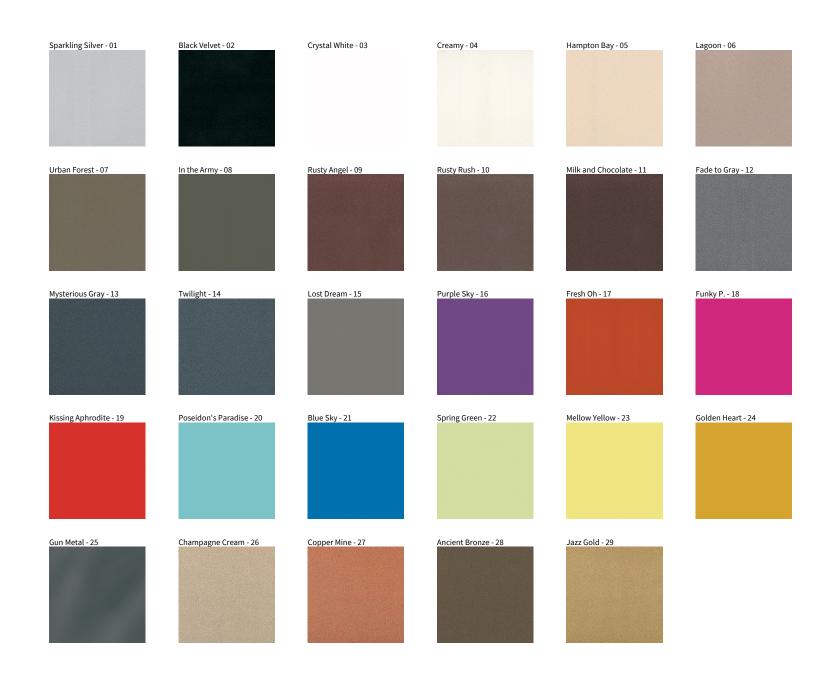

## **SIGN RECESSED**

COLOR FINISH CHART

| PROJECT  |  |  |
|----------|--|--|
| TYPE     |  |  |
| NOTES    |  |  |
| QUANTITY |  |  |
| DATE     |  |  |

**Digital:** Not all screens are calibrated the same, and therefore, colors will appear differently between screens. **Physical:** When texture is involved, there will be variations in color, character and tone within a product series and between product families.

**Gun Metal:** No Gun Metal finish is alike. It combines a mixture of transparent and black color particles which ensures a highly individual effect and no luminaire being identical. **Champagne Cream, Copper Mine, Ancient Bronze + Jazz Gold:** These finishes have slight fading from specific powder coating production. Each luminaire will slightly vary.