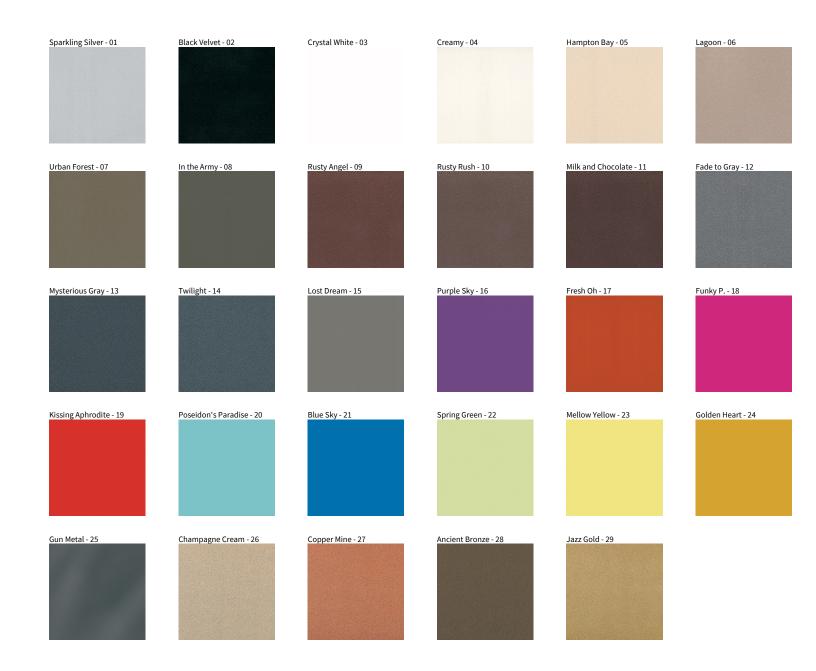

## **SIGN RECESSED**

COLOR FINISH CHART

| PROJECT  |  |  |  |
|----------|--|--|--|
| TYPE     |  |  |  |
| NOTES    |  |  |  |
| QUANTITY |  |  |  |
| DATE     |  |  |  |

**Digital:** Not all screens are calibrated the same, and therefore, colors will appear differently between screens. **Physical:** When texture is involved, there will be variations in color, character and tone within a product series and between product families.

**Gun Metal:** No Gun Metal finish is alike. It combines a mixture of transparent and black color particles which ensures a highly individual effect and no luminaire being identical. **Champagne Cream, Copper Mine, Ancient Bronze + Jazz Gold:** These finishes have slight fading from specific powder coating production. Each luminaire will slightly vary.