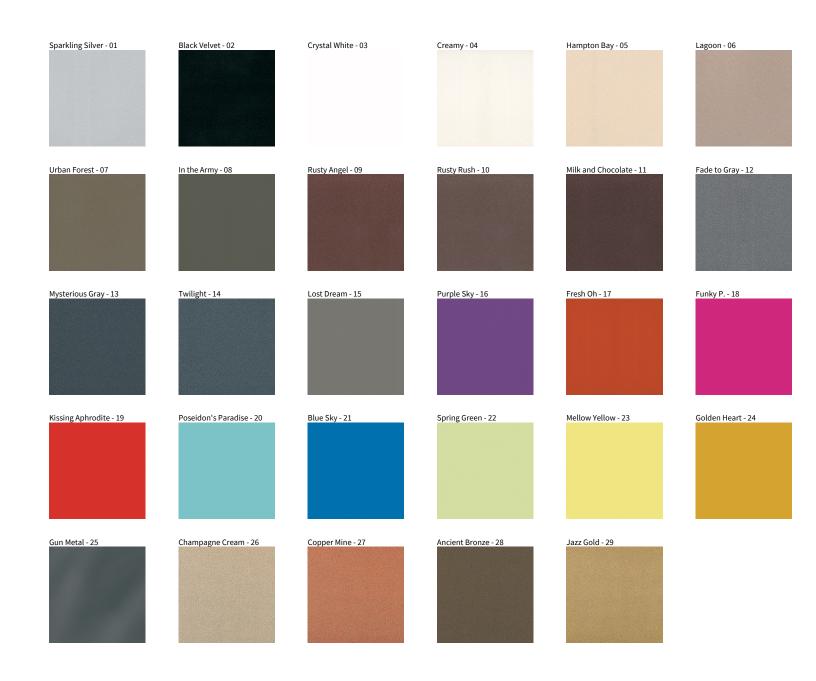

## **SIGN RECESSED**

COLOR FINISH CHART

| PROJECT  |  |  |
|----------|--|--|
| TYPE     |  |  |
| NOTES    |  |  |
| QUANTITY |  |  |
| DATE     |  |  |

**Digital:** Not all screens are calibrated the same, and therefore, colors will appear differently between screens. **Physical:** When texture is involved, there will be variations in color, character and tone within a product series and between product families.

**Gun Metal:** No Gun Metal finish is alike. It combines a mixture of transparent and black color particles which ensures a highly individual effect and no luminaire being identical. **Champagne Cream, Copper Mine, Ancient Bronze + Jazz Gold:** These finishes have slight fading from specific powder coating production. Each luminaire will slightly vary.