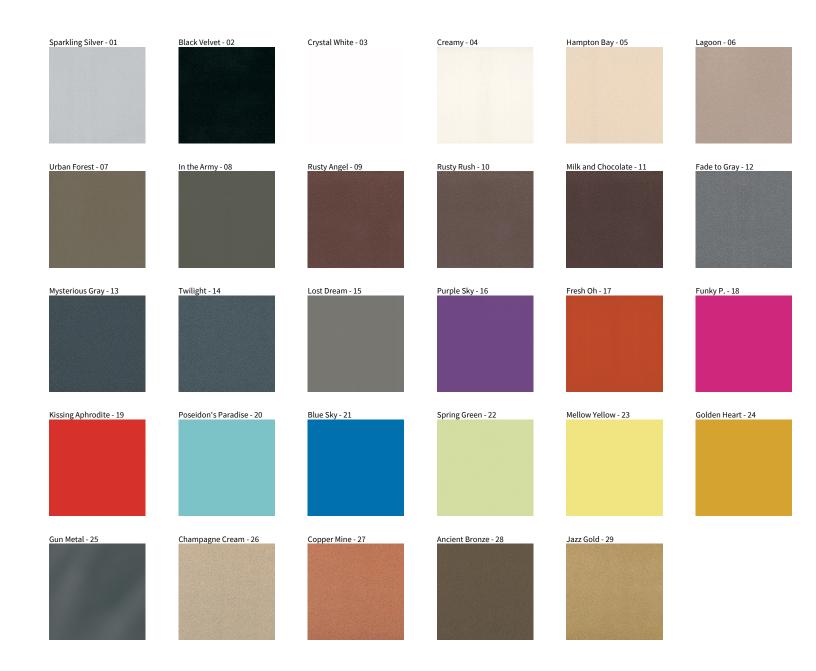

## **SIGN RECESSED**

COLOR FINISH CHART

| PROJECT  |   |
|----------|---|
| ТҮРЕ     |   |
| NOTES    |   |
| QUANTITY |   |
| DATE     | _ |

**Digital:** Not all screens are calibrated the same, and therefore, colors will appear differently between screens. **Physical:** When texture is involved, there will be variations in color, character and tone within a product series and between product families.

**Gun Metal:** No Gun Metal finish is alike. It combines a mixture of transparent and black color particles which ensures a highly individual effect and no luminaire being identical. **Champagne Cream, Copper Mine, Ancient Bronze + Jazz Gold:** These finishes have slight fading from specific powder coating production. Each luminaire will slightly vary.