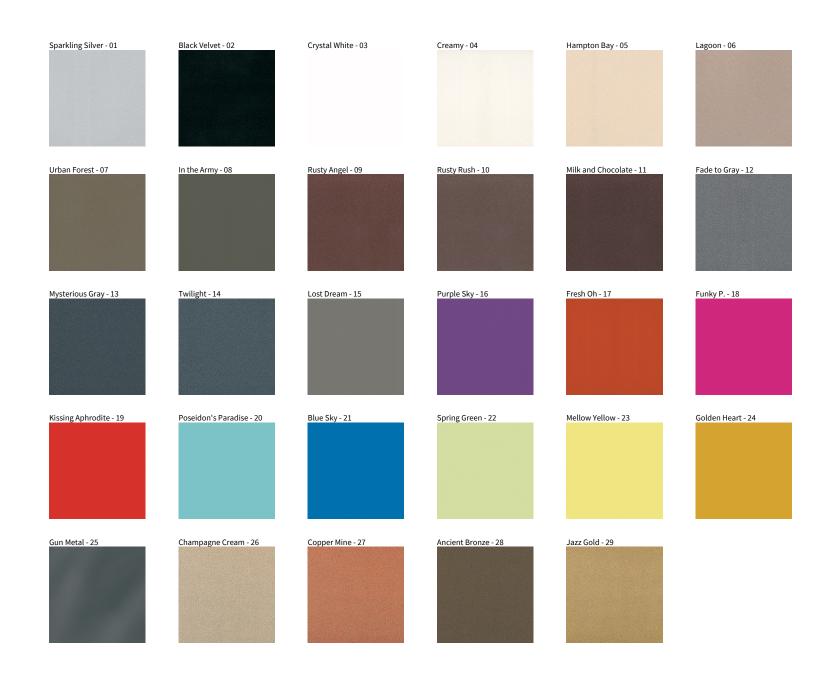

## **SIGN SUSPENSION**

COLOR FINISH CHART

| PROJECT  |  |  |
|----------|--|--|
| TYPE     |  |  |
| NOTES    |  |  |
| QUANTITY |  |  |
| DATE     |  |  |

**Digital:** Not all screens are calibrated the same, and therefore, colors will appear differently between screens. **Physical:** When texture is involved, there will be variations in color, character and tone within a product series and between product families.

**Gun Metal:** No Gun Metal finish is alike. It combines a mixture of transparent and black color particles which ensures a highly individual effect and no luminaire being identical. **Champagne Cream, Copper Mine, Ancient Bronze + Jazz Gold:** These finishes have slight fading from specific powder coating production. Each luminaire will slightly vary.