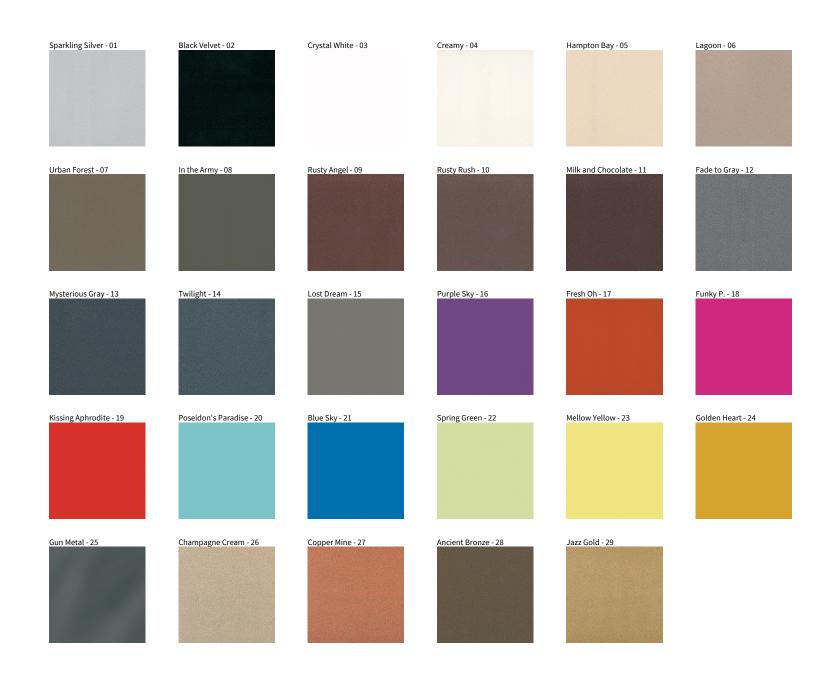

## **SIGN SUSPENSION**

COLOR FINISH CHART

| PROJECT  |
|----------|
| TYPE     |
| NOTES    |
| QUANTITY |
| DATE     |

**Digital:** Not all screens are calibrated the same, and therefore, colors will appear differently between screens. **Physical:** When texture is involved, there will be variations in color, character and tone within a product series and between product families.

**Gun Metal:** No Gun Metal finish is alike. It combines a mixture of transparent and black color particles which ensures a highly individual effect and no luminaire being identical. **Champagne Cream, Copper Mine, Ancient Bronze + Jazz Gold:** These finishes have slight fading from specific powder coating production. Each luminaire will slightly vary.